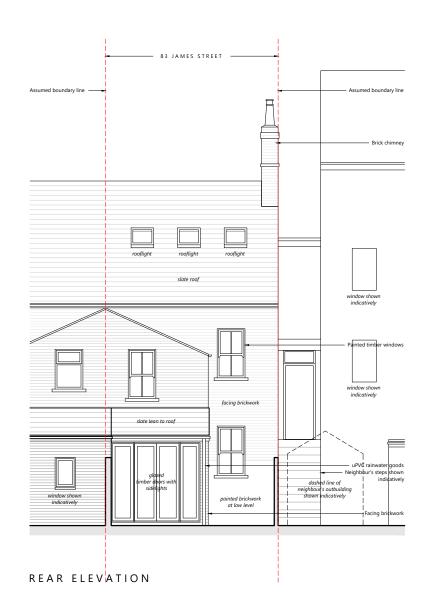

## Existing Front & Rear Elevations

| Date           | Scale    |            |
|----------------|----------|------------|
| April 2021     | 1:100@A3 |            |
| Stage          | Drawn By | Checked By |
| Planning       | TS       | -          |
| Drawing Number |          | Revision   |
| 1887_110       |          | -          |