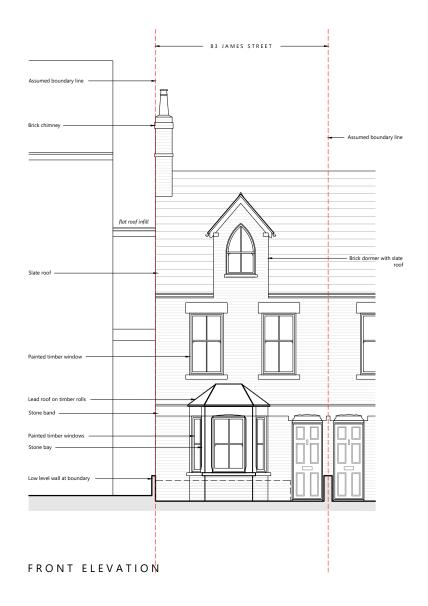

## Existing Front & Rear Elevations

| Date           | Scale    |            |
|----------------|----------|------------|
| April 2021     | 1:100@A3 |            |
| Stage          | Drawn By | Checked By |
| Planning       | TS       | -          |
| Drawing Number |          | Revision   |
| 1887_110       |          | -          |