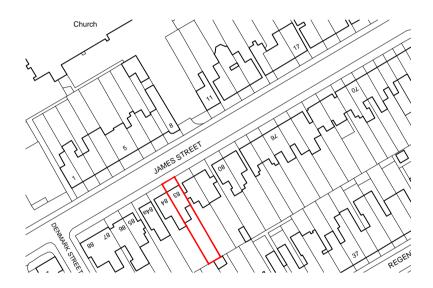

Client

C/o Agent

Project

83 James Street

Drawing title

Location Plan

| Date           | Scale     |            |
|----------------|-----------|------------|
| April 2021     | 1:1250@A4 |            |
| Stage          | Drawn By  | Checked By |
| Planning       | TS        | -          |
| Drawing Number |           | Revision   |
| 1887_100       |           | -          |