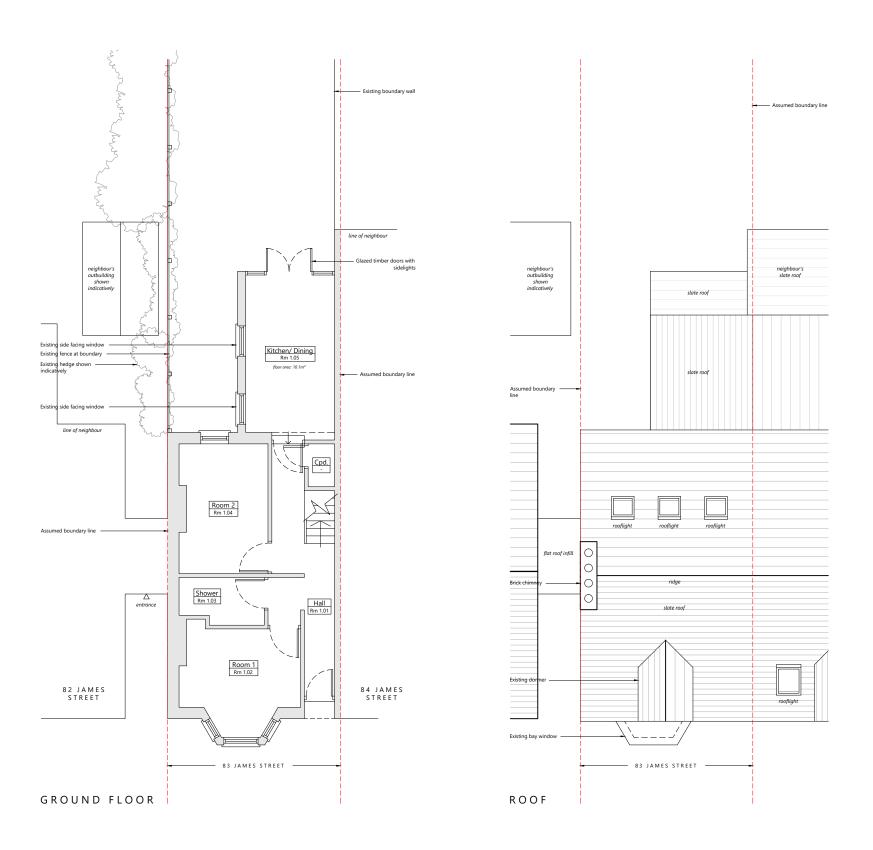

## 83 James Street

Drawing title

## **Existing Plans**

| Date                     | Scale    |               |
|--------------------------|----------|---------------|
|                          |          |               |
| April 2021               | 1:100@A3 |               |
|                          |          |               |
| Stage                    | Drawn By | Checked By    |
|                          |          |               |
|                          |          |               |
| Planning                 | TS       | -             |
| Planning                 | TS       | -             |
| Planning  Drawing Number | TS       | -<br>Revision |
| Drawing Number           | TS       | -<br>Revision |
|                          | TS       | -<br>Revision |