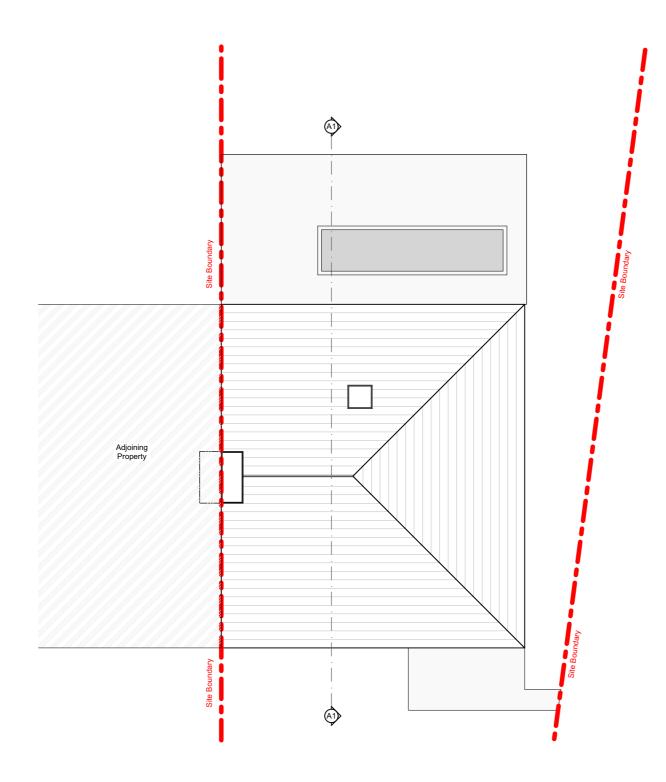

# Area of Site - 396.7m² / 0.097 Acres / 0.039 Hecatres

## Legend

- - Site Boundary