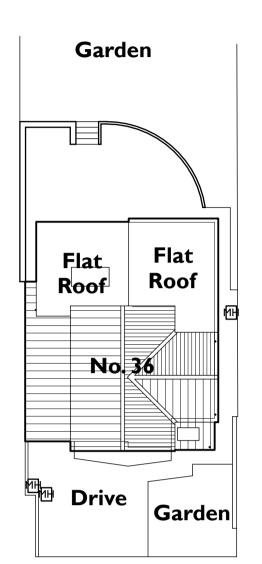

54 EDEN WALK | BINGHAM | NOTTINGHAM | NG13 8YZ  $0\,19\,49\,\,3\,5\,8\,19\,5\quad fha architectural services @gmail.com$ 

Proposed Extension & Alterations

Proposed Layout

36 Yew Tree Lane, Gedling, Nottingham. NG4 4AL.