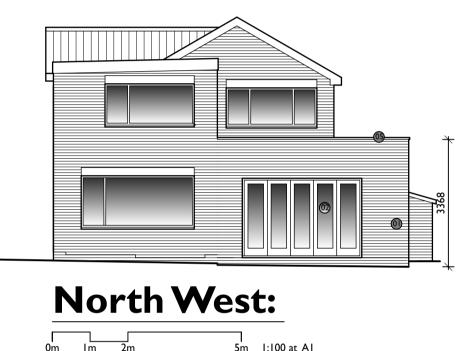

## **Materials Legend**

Facing brickwork and mortar pointing to match existing.
PVCu framed double glazed external doors and windows.
Concrete interlocking roof tiles to match existing.
PVCu soffit and fascia boards.
Powder coated aluminium parapet caping.
68mm Ø PVC rain water pipes.
Velux roof window.

54 EDEN WALK | BINGHAM | NOTTINGHAM | NG13 8YZ  $0\,19\,49\,\,3\,5\,8\,19\,5\quad fha architectural services @gmail.com$ 

Proposed Extension & Alterations

Proposed Layout

36 Yew Tree Lane, Gedling, Nottingham. NG4 4AL.

Mr & Mrs Robinson.

Drawn: Scale (Size): DAB | Scale (Size): | Date: April 2021

21/ROBINSON/03 E

PLANNING APPLICATION

© 2021 This drawing is copyright of FHA Architectural Services and must not be copied or reproduced without prior written approval.