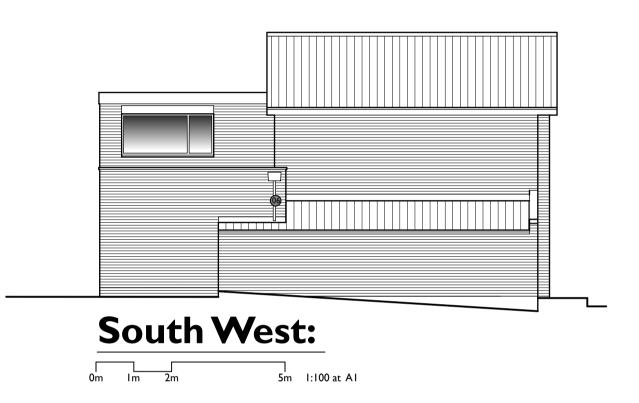

## **Materials Legend**

Facing brickwork and mortar pointing to match existing.
PVCu framed double glazed external doors and windows.
Concrete interlocking roof tiles to match existing.
PVCu soffit and fascia boards.
Powder coated aluminium parapet caping.
68mm Ø PVC rain water pipes.
Velux roof window.