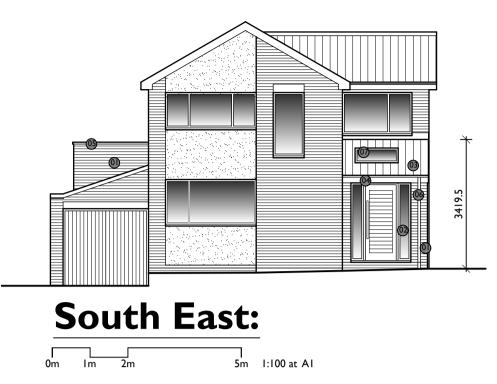

## **Materials Legend**

Facing brickwork and mortar pointing to match existing.
PVCu framed double glazed external doors and windows.
Concrete interlocking roof tiles to match existing.
PVCu soffit and fascia boards.
Powder coated aluminium parapet caping.
68mm Ø PVC rain water pipes.
Velux roof window.

54 EDEN WALK | BINGHAM | NOTTINGHAM | NG13 8YZ  $0\,19\,49\,\,3\,5\,8\,19\,5\quad fha architectural services @gmail.com$ 

Proposed Extension & Alterations

Proposed Layout

36 Yew Tree Lane, Gedling, Nottingham. NG4 4AL.

Mr & Mrs Robinson.

Drawn: Scale (Size): DAB | Scale (Size): | Date: April 2021

21/ROBINSON/03 E

PLANNING APPLICATION

© 2021 This drawing is copyright of FHA Architectural Services and must not be copied or reproduced without prior written approval.