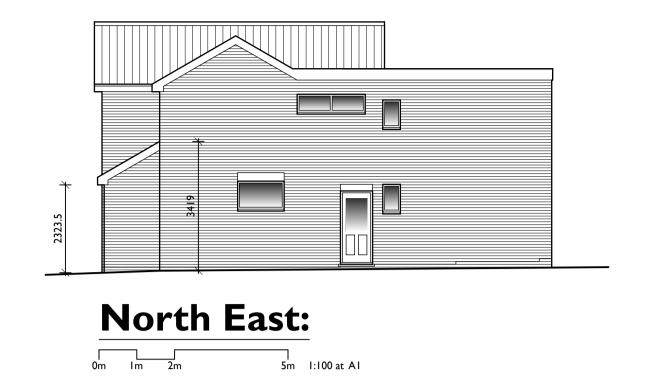

## **Materials Legend**

Facing brickwork and mortar pointing to match existing.
PVCu framed double glazed external doors and windows.
Concrete interlocking roof tiles to match existing.
PVCu soffit and fascia boards.
Powder coated aluminium parapet caping.
68mm Ø PVC rain water pipes.
Velux roof window.

54 EDEN WALK | BINGHAM | NOTTINGHAM | NG13 8YZ  $0\,19\,49\,\,3\,5\,8\,19\,5\quad fha architectural services @gmail.com$ 

Proposed Extension & Alterations

Proposed Layout

36 Yew Tree Lane, Gedling, Nottingham. NG4 4AL.

Mr & Mrs Robinson.

Drawn: Scale (Size): DAB | Scale (Size): | Date: April 2021

21/ROBINSON/03 E

PLANNING APPLICATION

© 2021 This drawing is copyright of FHA Architectural Services and must not be copied or reproduced without prior written approval.