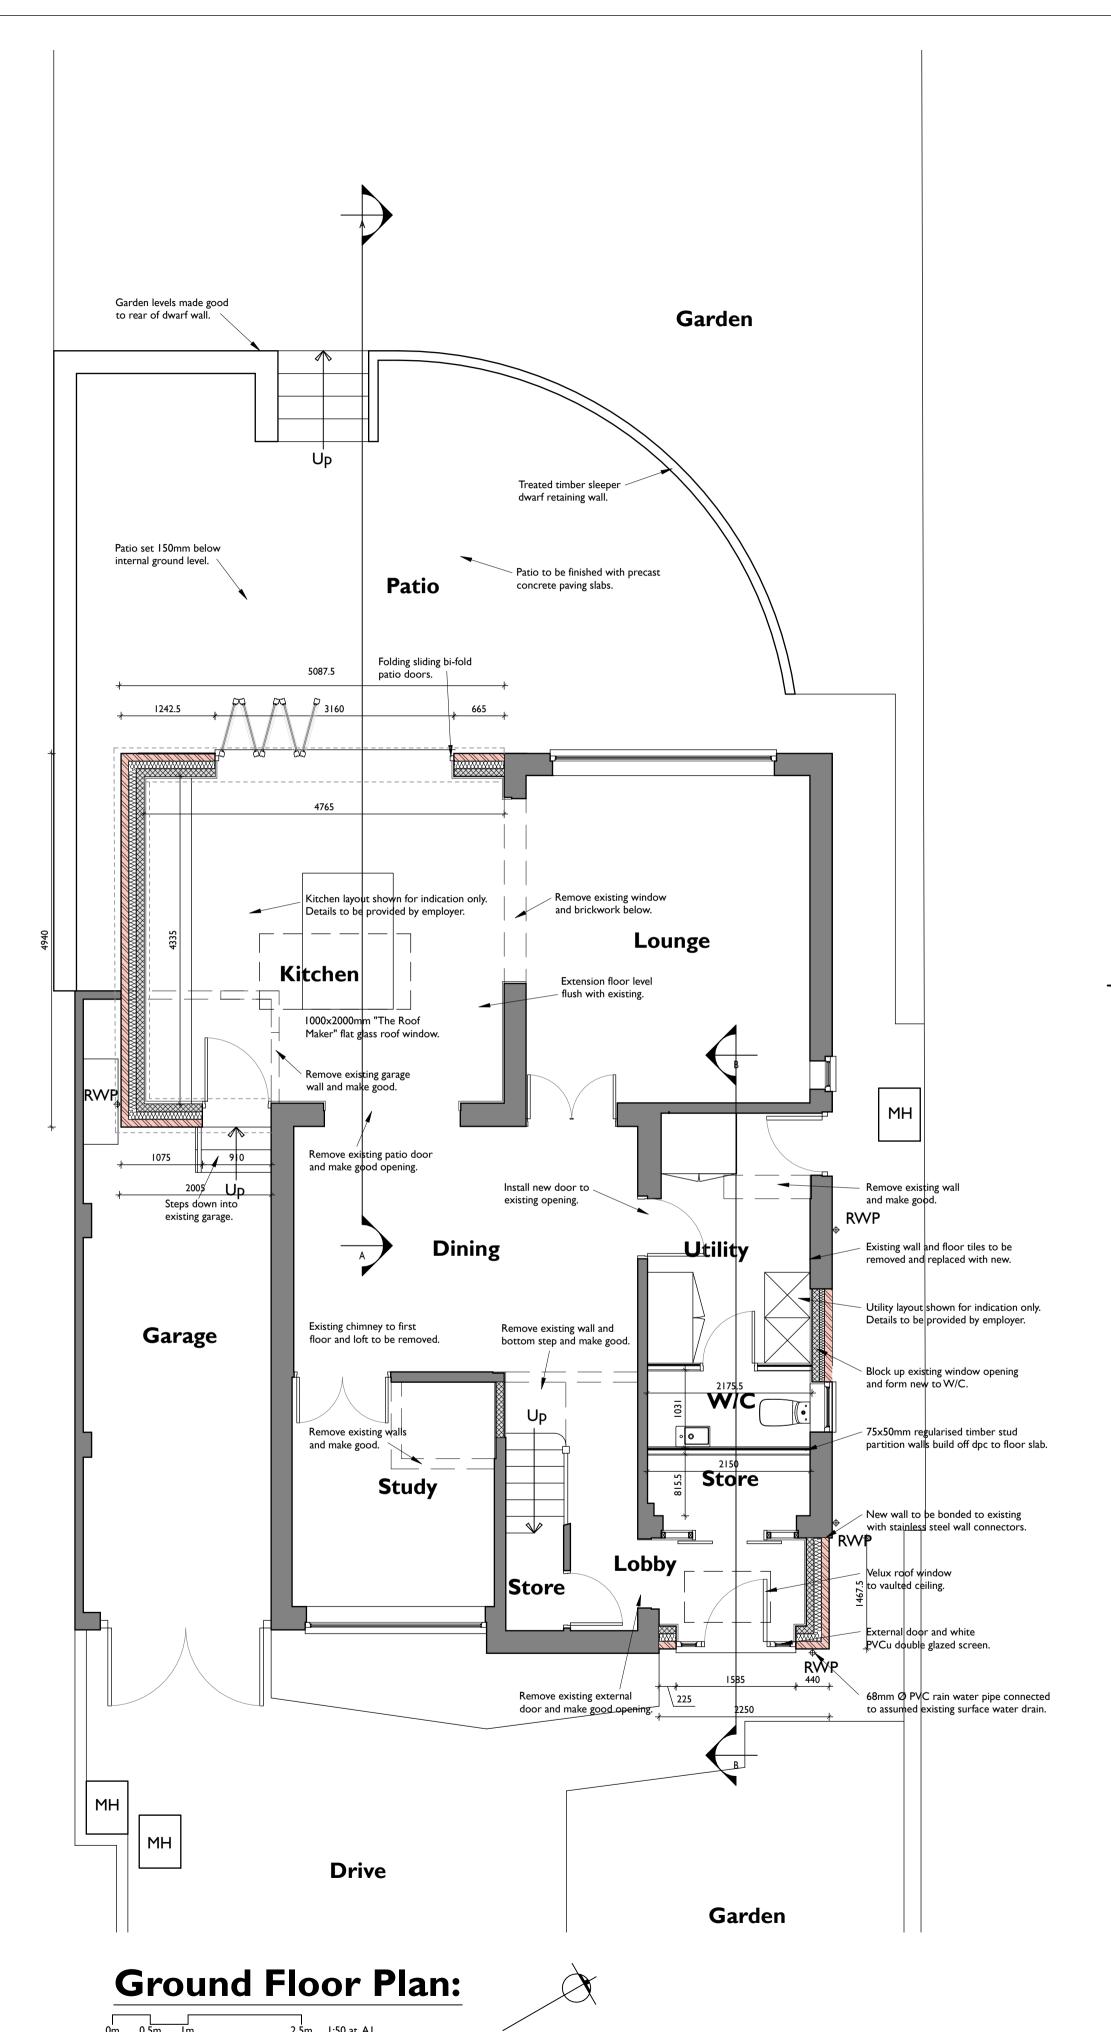

## **Materials Legend**

Facing brickwork and mortar pointing to match existing.
PVCu framed double glazed external doors and windows.
Concrete interlocking roof tiles to match existing.
PVCu soffit and fascia boards.
Powder coated aluminium parapet caping.
68mm Ø PVC rain water pipes.
Velux roof window.

54 EDEN WALK | BINGHAM | NOTTINGHAM | NG13 8YZ  $0\,19\,49\,\,3\,5\,8\,19\,5\quad fha architectural services @gmail.com$ 

Proposed Extension & Alterations

Proposed Layout

36 Yew Tree Lane, Gedling, Nottingham. NG4 4AL.

Mr & Mrs Robinson.

Drawn: Scale (Size): DAB | Scale (Size): | Date: April 2021

21/ROBINSON/03 E

PLANNING APPLICATION

© 2021 This drawing is copyright of FHA Architectural Services and must not be copied or reproduced without prior written approval.