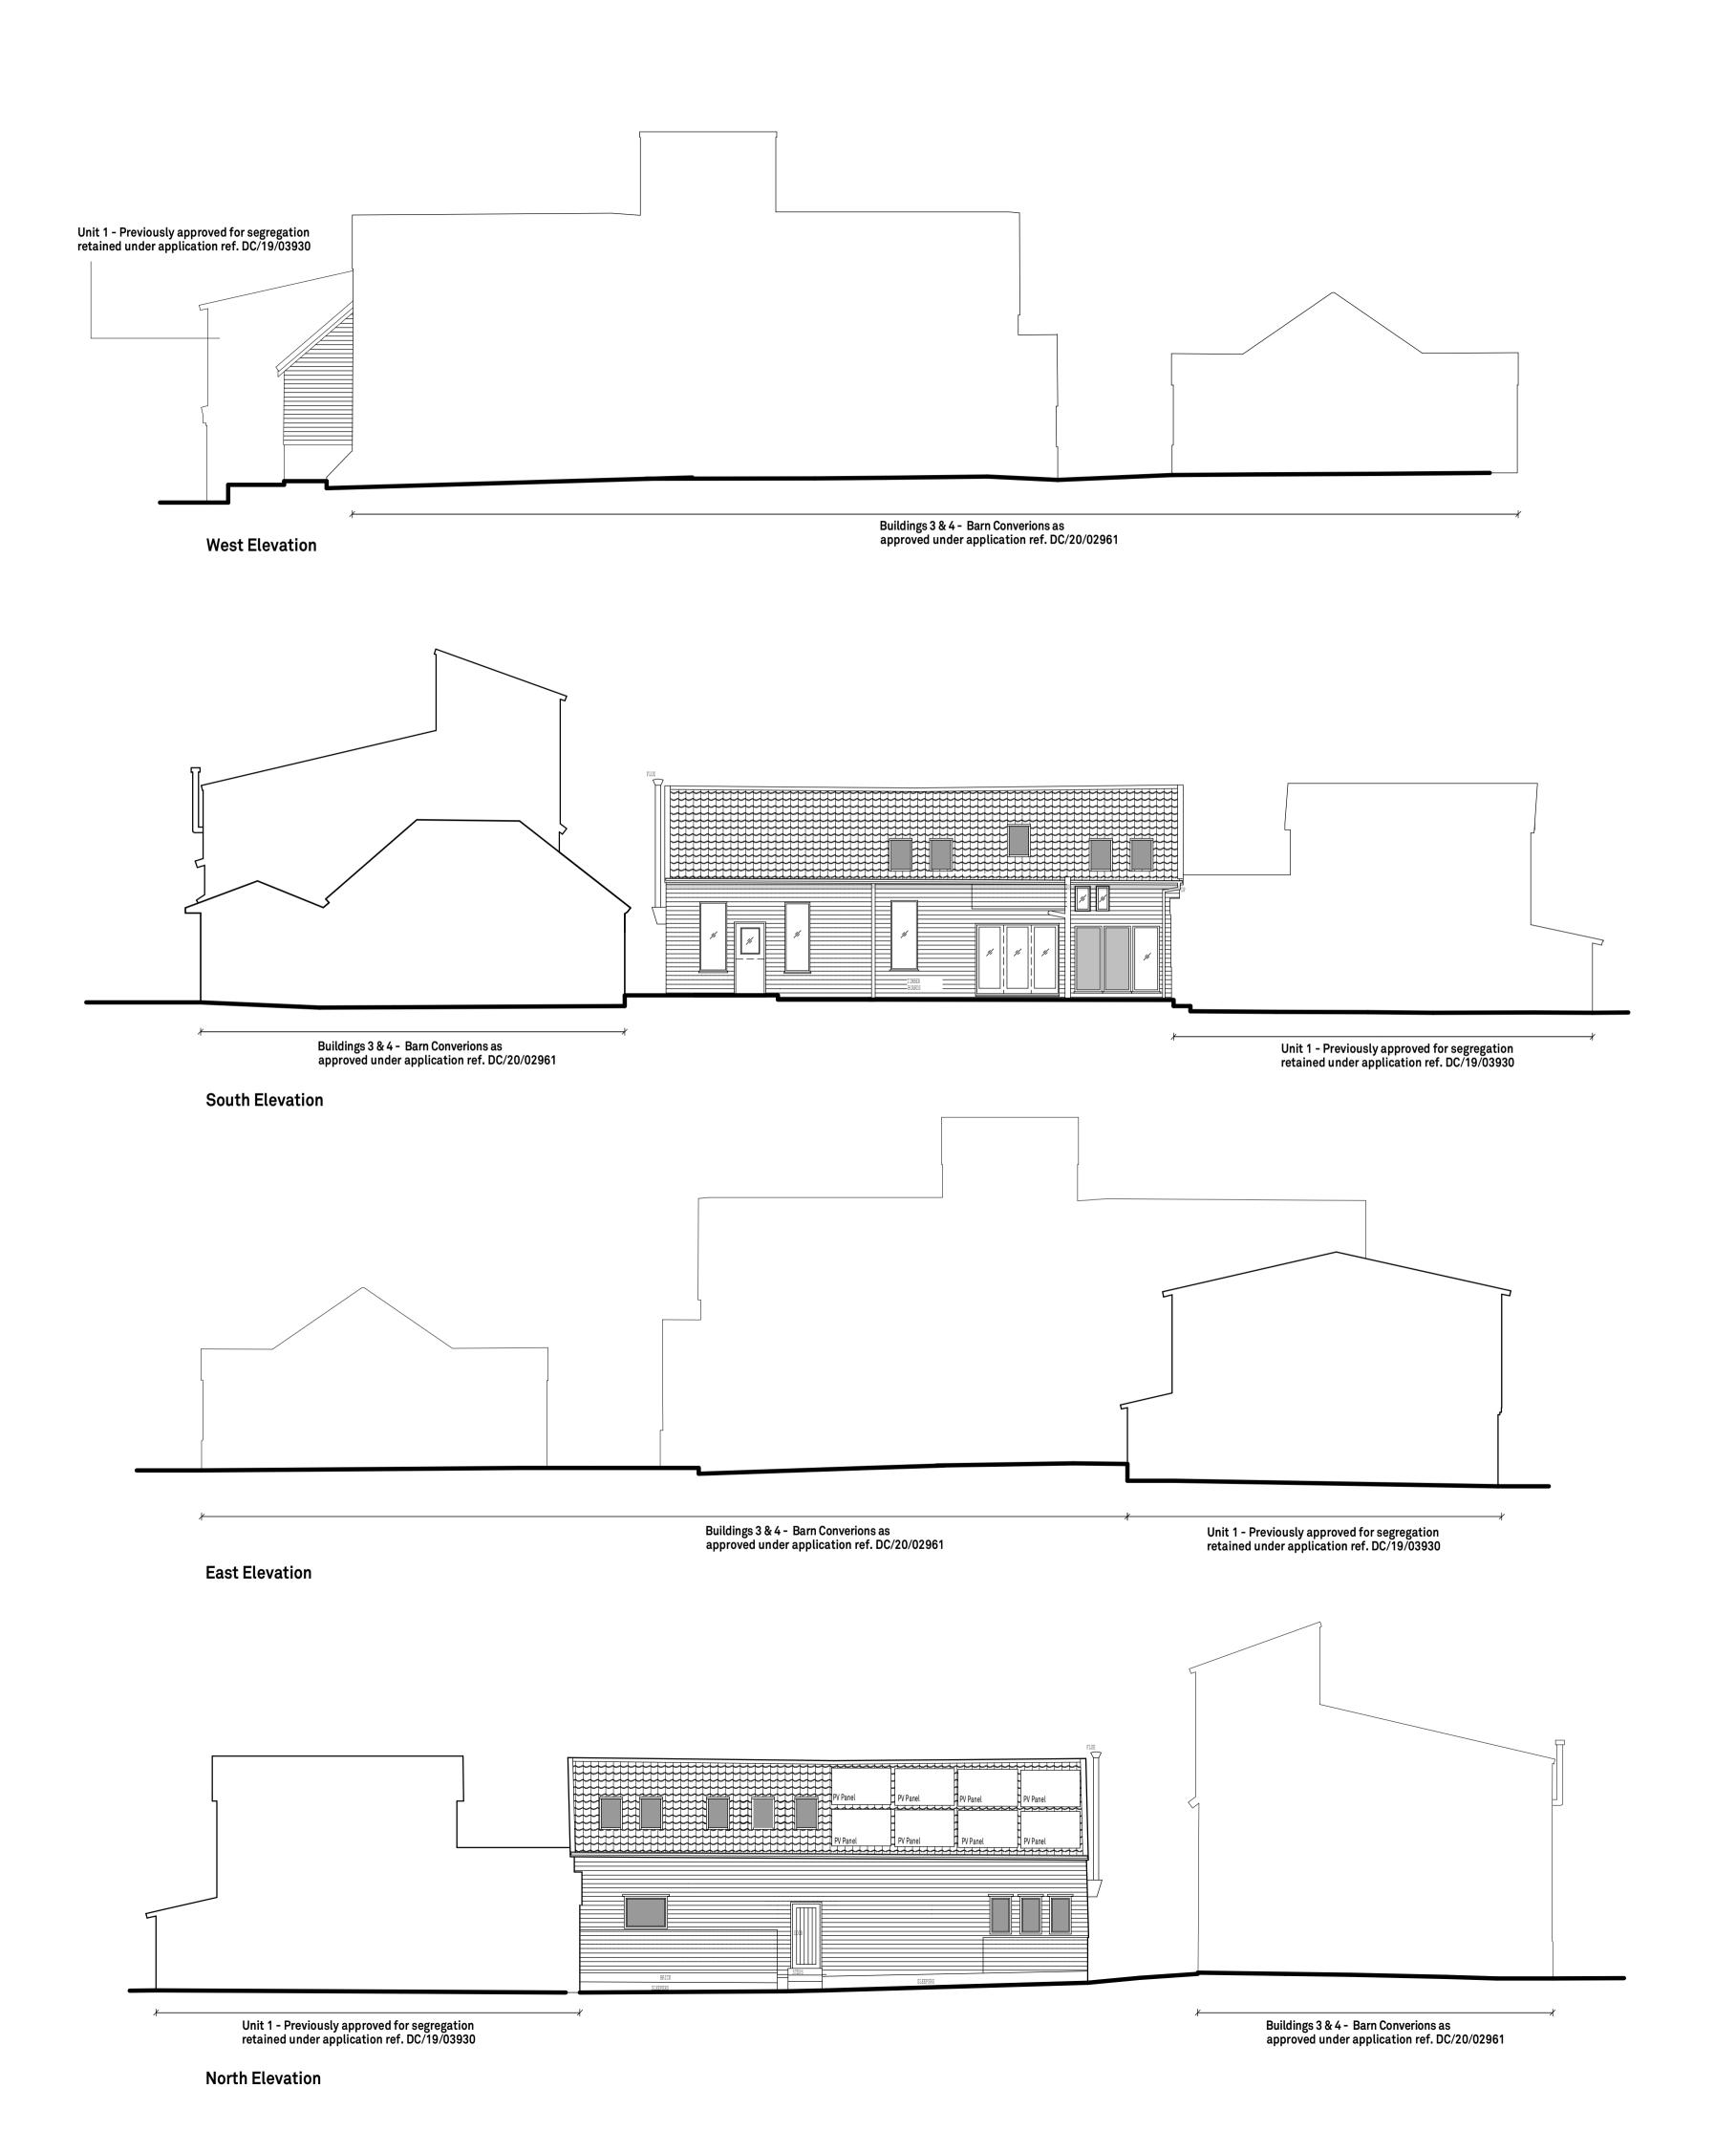

## Proposed Development at Grove Farm, Stonham Aspal, IP14 6BX

Andrew Newman

## As Existing Elevations Building 1,3 & 4

Building 1, 3 & 4

Drawing Status

Planning

Scale Paper Size Date

1:100 A1 Feb 21

Drawing Number 4024-53

© 2021 Patrick Allen & Associates Limited | Registered No: 4694261