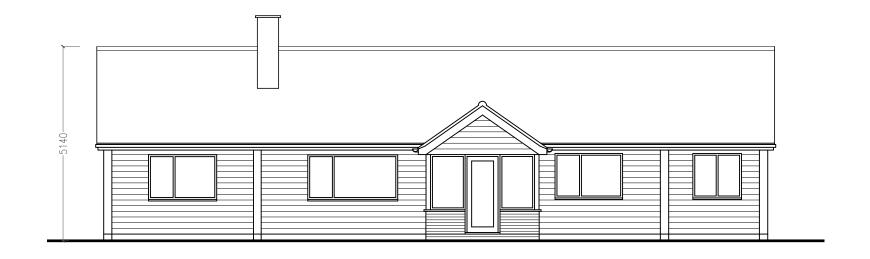

## Front elevation to West

## Rear elevation to East

Side elevation to North

Materials:

Walls: Facing brickwork, horizontal boarding, render

Roof: Interlocking concrete tiles

Gutters: Black uPVC Fascia: Painted timber Frames: White uPVC