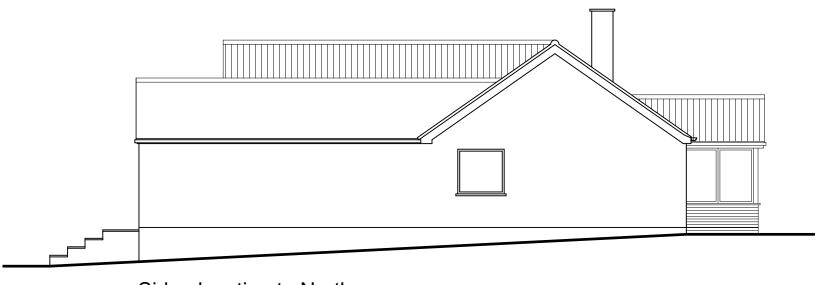

## Rear elevation to East

Side elevation to North

Materials:

Walls: Facing brickwork, horizontal boarding, render

Roof: Interlocking concrete tiles

Gutters: Black uPVC Fascia: Painted timber Frames: White uPVC