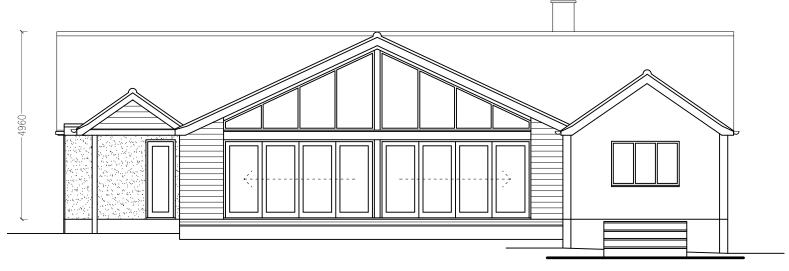

## Rear elevation to East

Side elevation to North

Materials:

Walls: Facing brickwork, horizontal boarding, render

Roof: Interlocking concrete tiles

Gutters: Black uPVC Fascia: Painted timber Frames: White uPVC