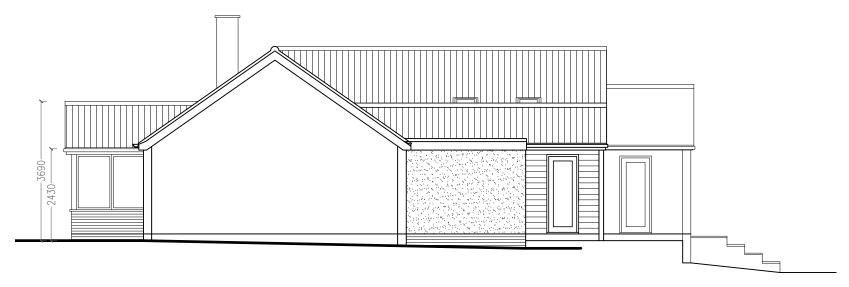

## Side elevation to South

## Rear elevation to East

Side elevation to North

Materials:

Walls: Facing brickwork, horizontal boarding, render

Roof: Interlocking concrete tiles

Gutters: Black uPVC Fascia: Painted timber Frames: White uPVC