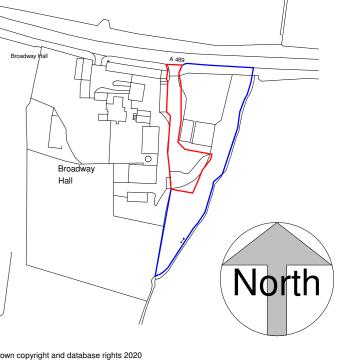

© Crown copyright and database rights 2020 Ordnance Survey 0100031673

## **Location Plan**

1:2500

2.4m high welded mesh fence poly-powder coated to RAL colour 6005 with posts at 3m centres. Mesh size approx. 200 x 55mm - 5mm wire all galvanised to BS EN ISO 1461

## DRAWING BASED ON TOPOGRAPHICAL LAND SURVEY AND NOT OS PLAN