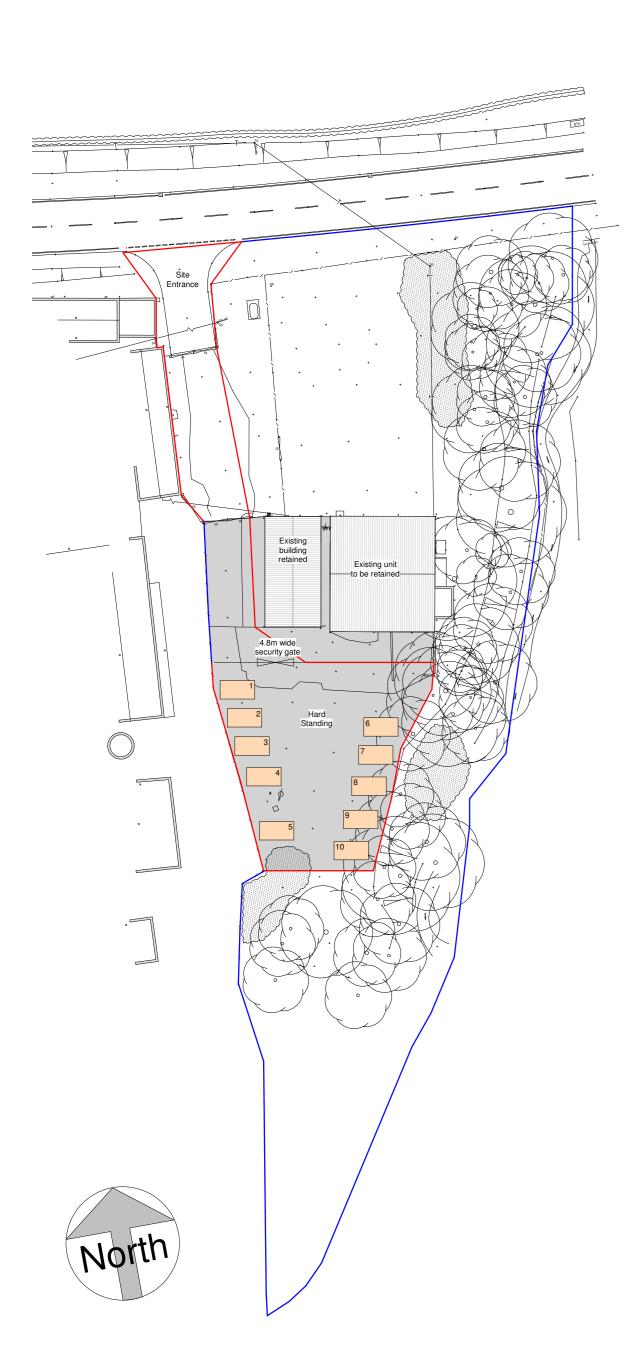

## Proposed Self Storage Facility

Hobby Garden Ltd

Old Timber Yard, Broadway Hall, Snead, SY15 6EB

Site Location & Proposed Plans 01

100-31A Project number

Revision

Drawn

A2 Scale As indicated Issue Date

Date

Gravels Bank Shropshire SY5 0HG

Tel: 07432 137309 Email: jtdesignservices@gmail.com

JT Design Services
Chartered Architectural Technologist

**Proposed Site Plan**