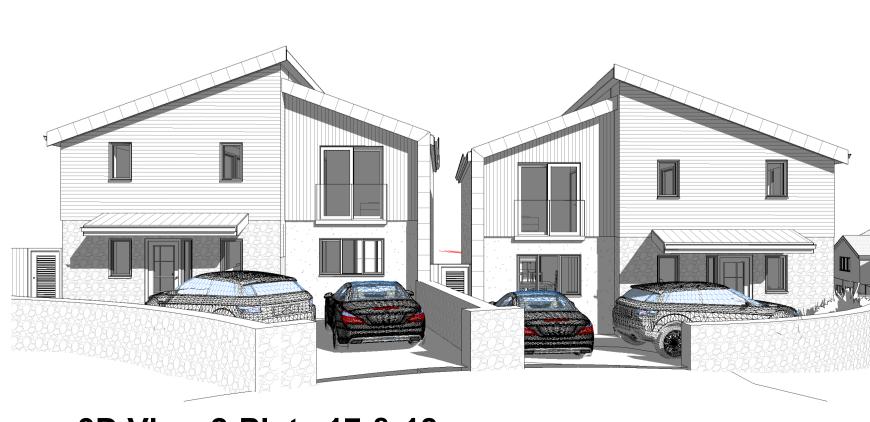

|          |
|     |                                    |          |

SUITABILITY DESCRIPTION STATUS PURPOSE OF ISSUE

AUTODESK.

PROJECT

Carninney Rise, Carbis Bay

Proposed Floor Plans -Plots 17 & 18

Carninney Rise Ltd

| <b>,</b>              |                        |  |          |  |  |  |  |
|-----------------------|------------------------|--|----------|--|--|--|--|
| DRAWN BY CHECKE       |                        |  |          |  |  |  |  |
| CAS CAS               |                        |  | 30/03/21 |  |  |  |  |
| SCALE (@ A1)<br>1:100 | PROJECT NUMBER<br>1930 |  |          |  |  |  |  |
| DRAWING NUMBER        |                        |  |          |  |  |  |  |
| 1930-D20              |                        |  |          |  |  |  |  |



5 3D View 2-Plots 17 & 18

**3D View 1-Plot 18** 

6 3D View 3-Plot 18