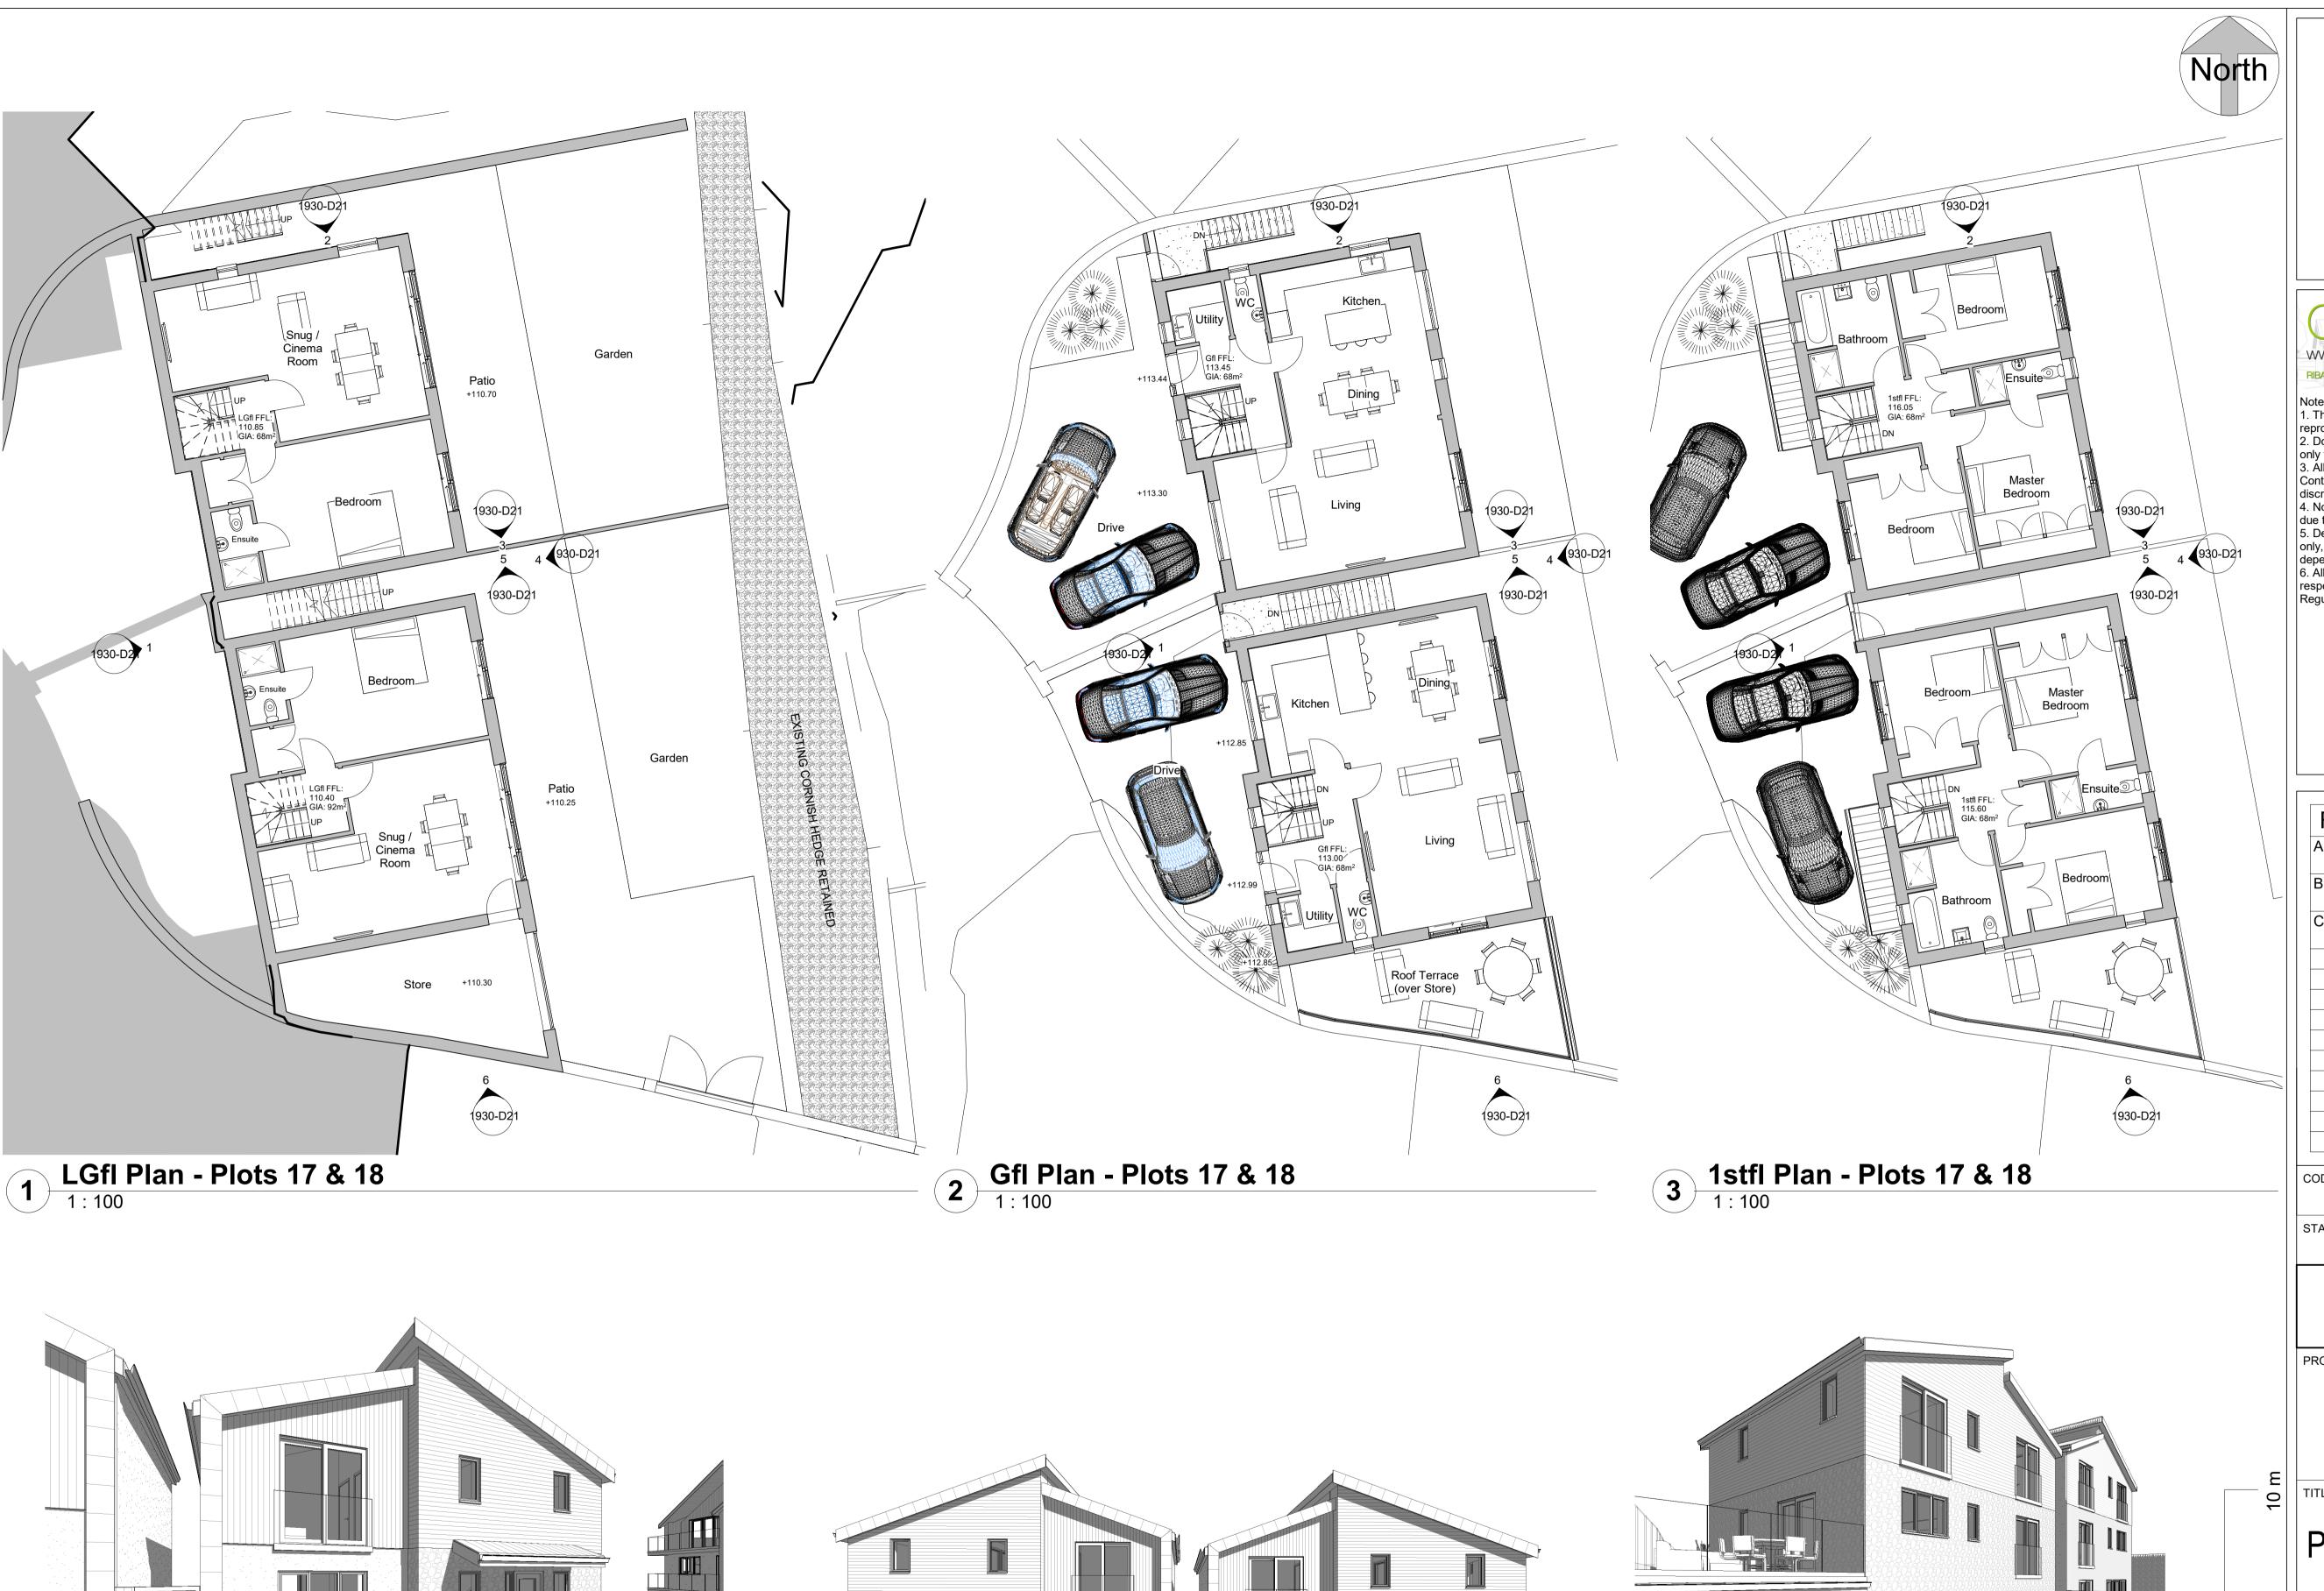

SUITABILITY DESCRIPTION STATUS PURPOSE OF ISSUE

AUTODESK.

PROJECT

Carninney Rise, Carbis Bay

Proposed Floor Plans -Plots 17 & 18

Carninney Rise Ltd

| <b>,</b>              |                        |  |          |  |  |  |  |
|-----------------------|------------------------|--|----------|--|--|--|--|
| DRAWN BY CHECKE       |                        |  |          |  |  |  |  |
| CAS CAS               |                        |  | 30/03/21 |  |  |  |  |
| SCALE (@ A1)<br>1:100 | PROJECT NUMBER<br>1930 |  |          |  |  |  |  |
| DRAWING NUMBER        |                        |  |          |  |  |  |  |
| 1930-D20              |                        |  |          |  |  |  |  |