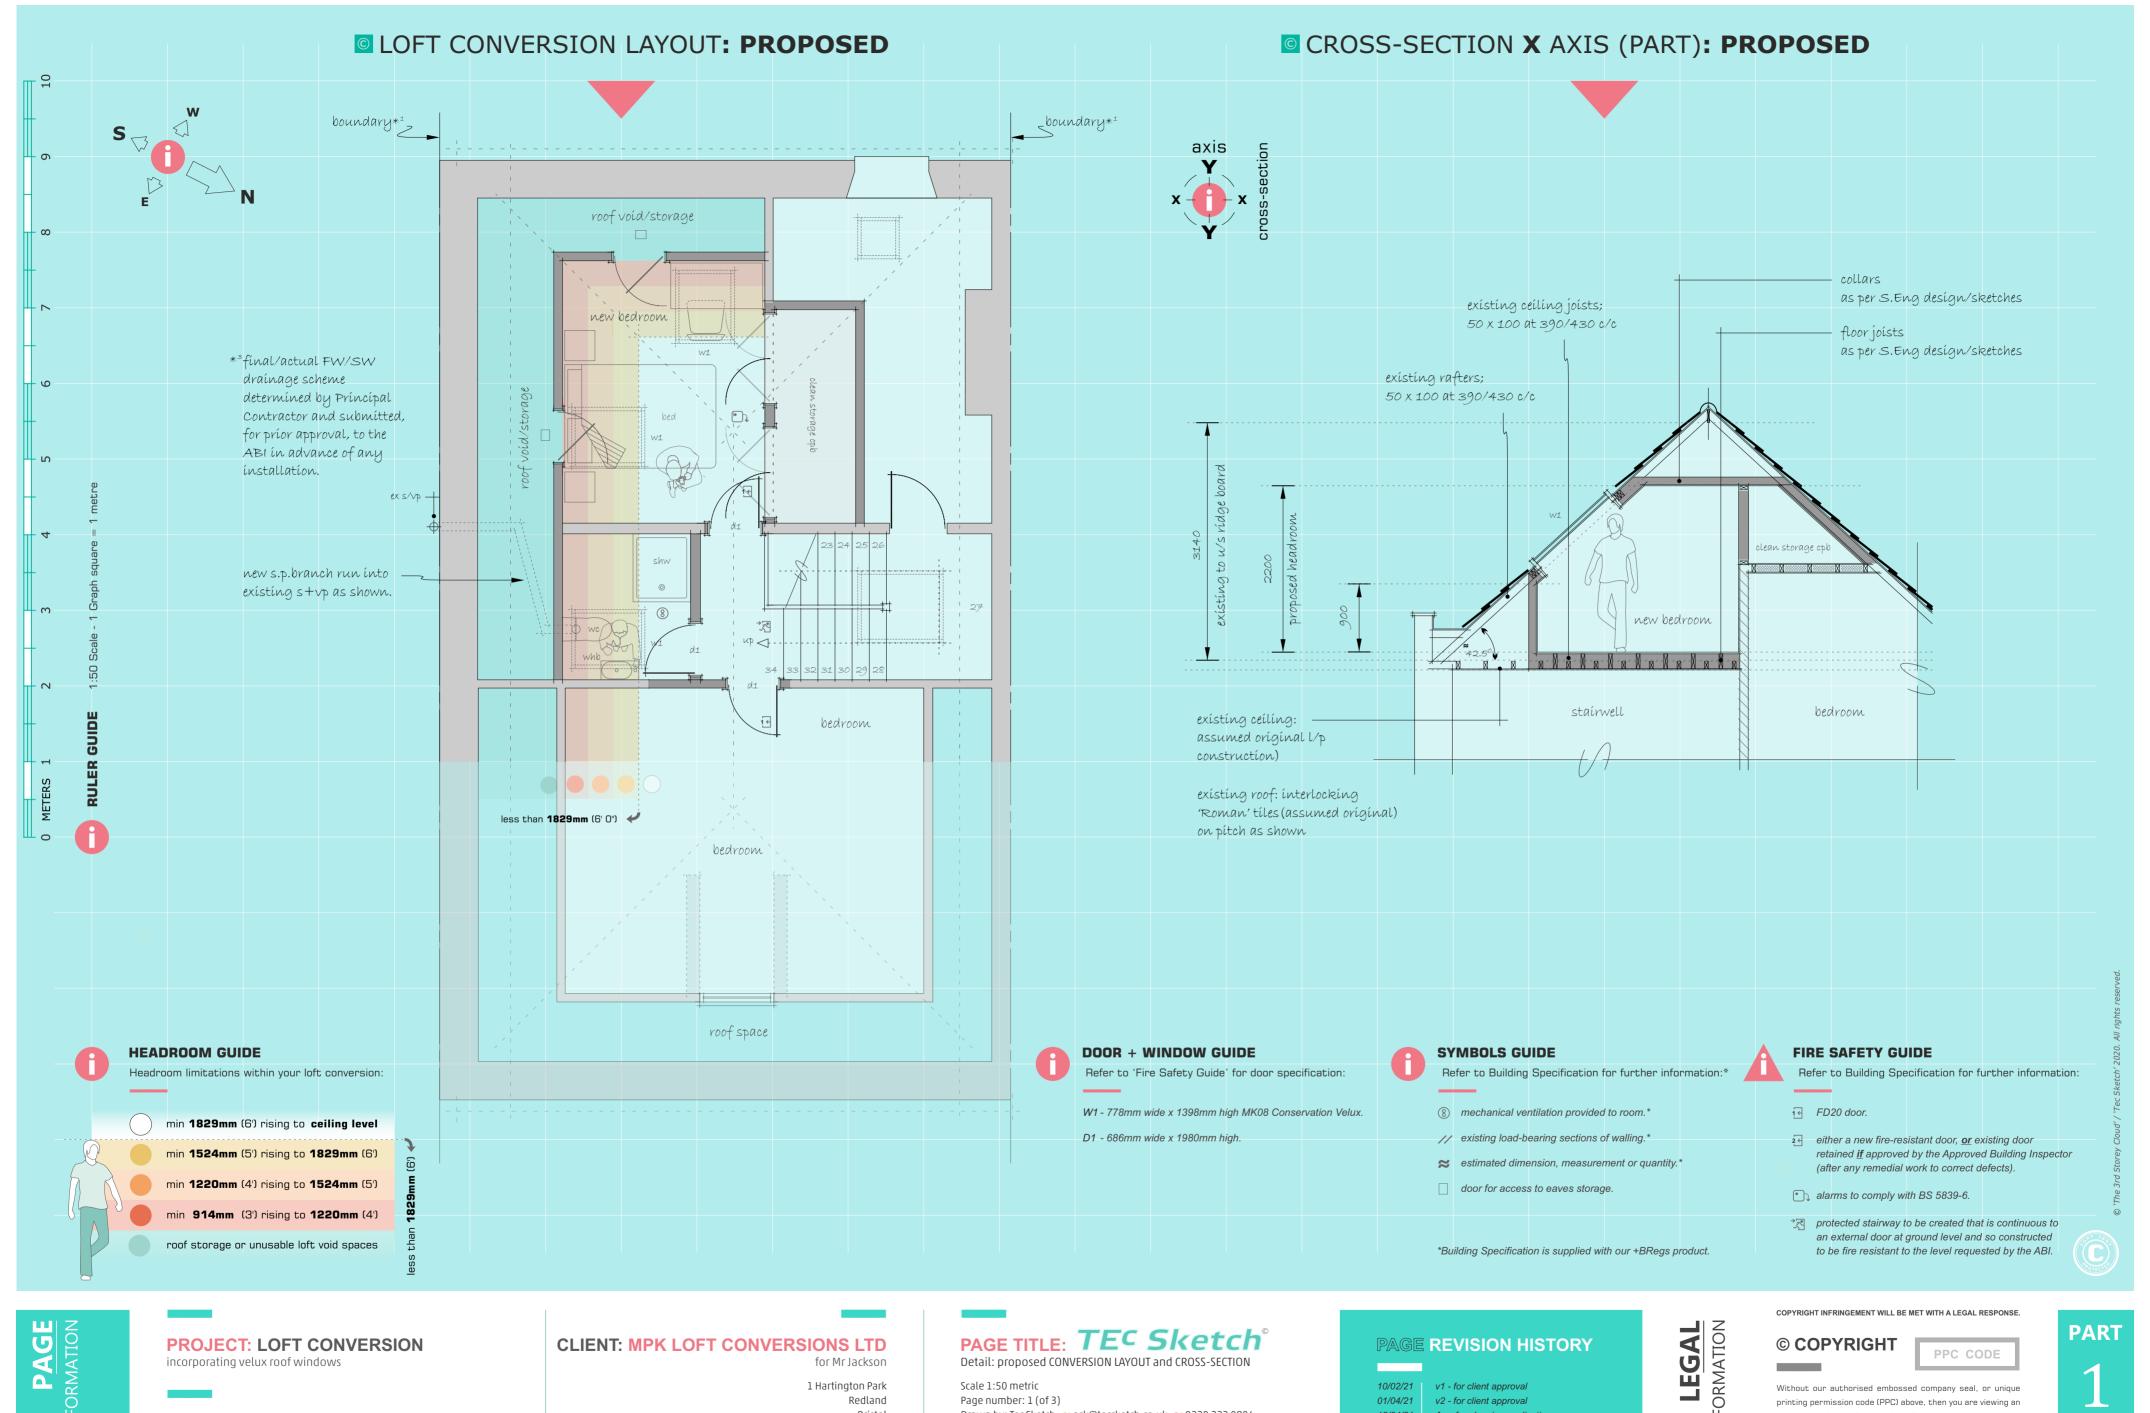

PAGE REF: TS4350\_v2\_Ap\_e

Redland Bristol BS6 7EST

Page number: 1 (of 3)

Drawn by: Tec Sketch e: ask@tecsketch.co.uk p: 0330 223 0804 Media size: A2 | Printing: (with permission) set at 100% on A2 media 01/04/21 v2 - for client approval 12/04/21 Ap - for planning application