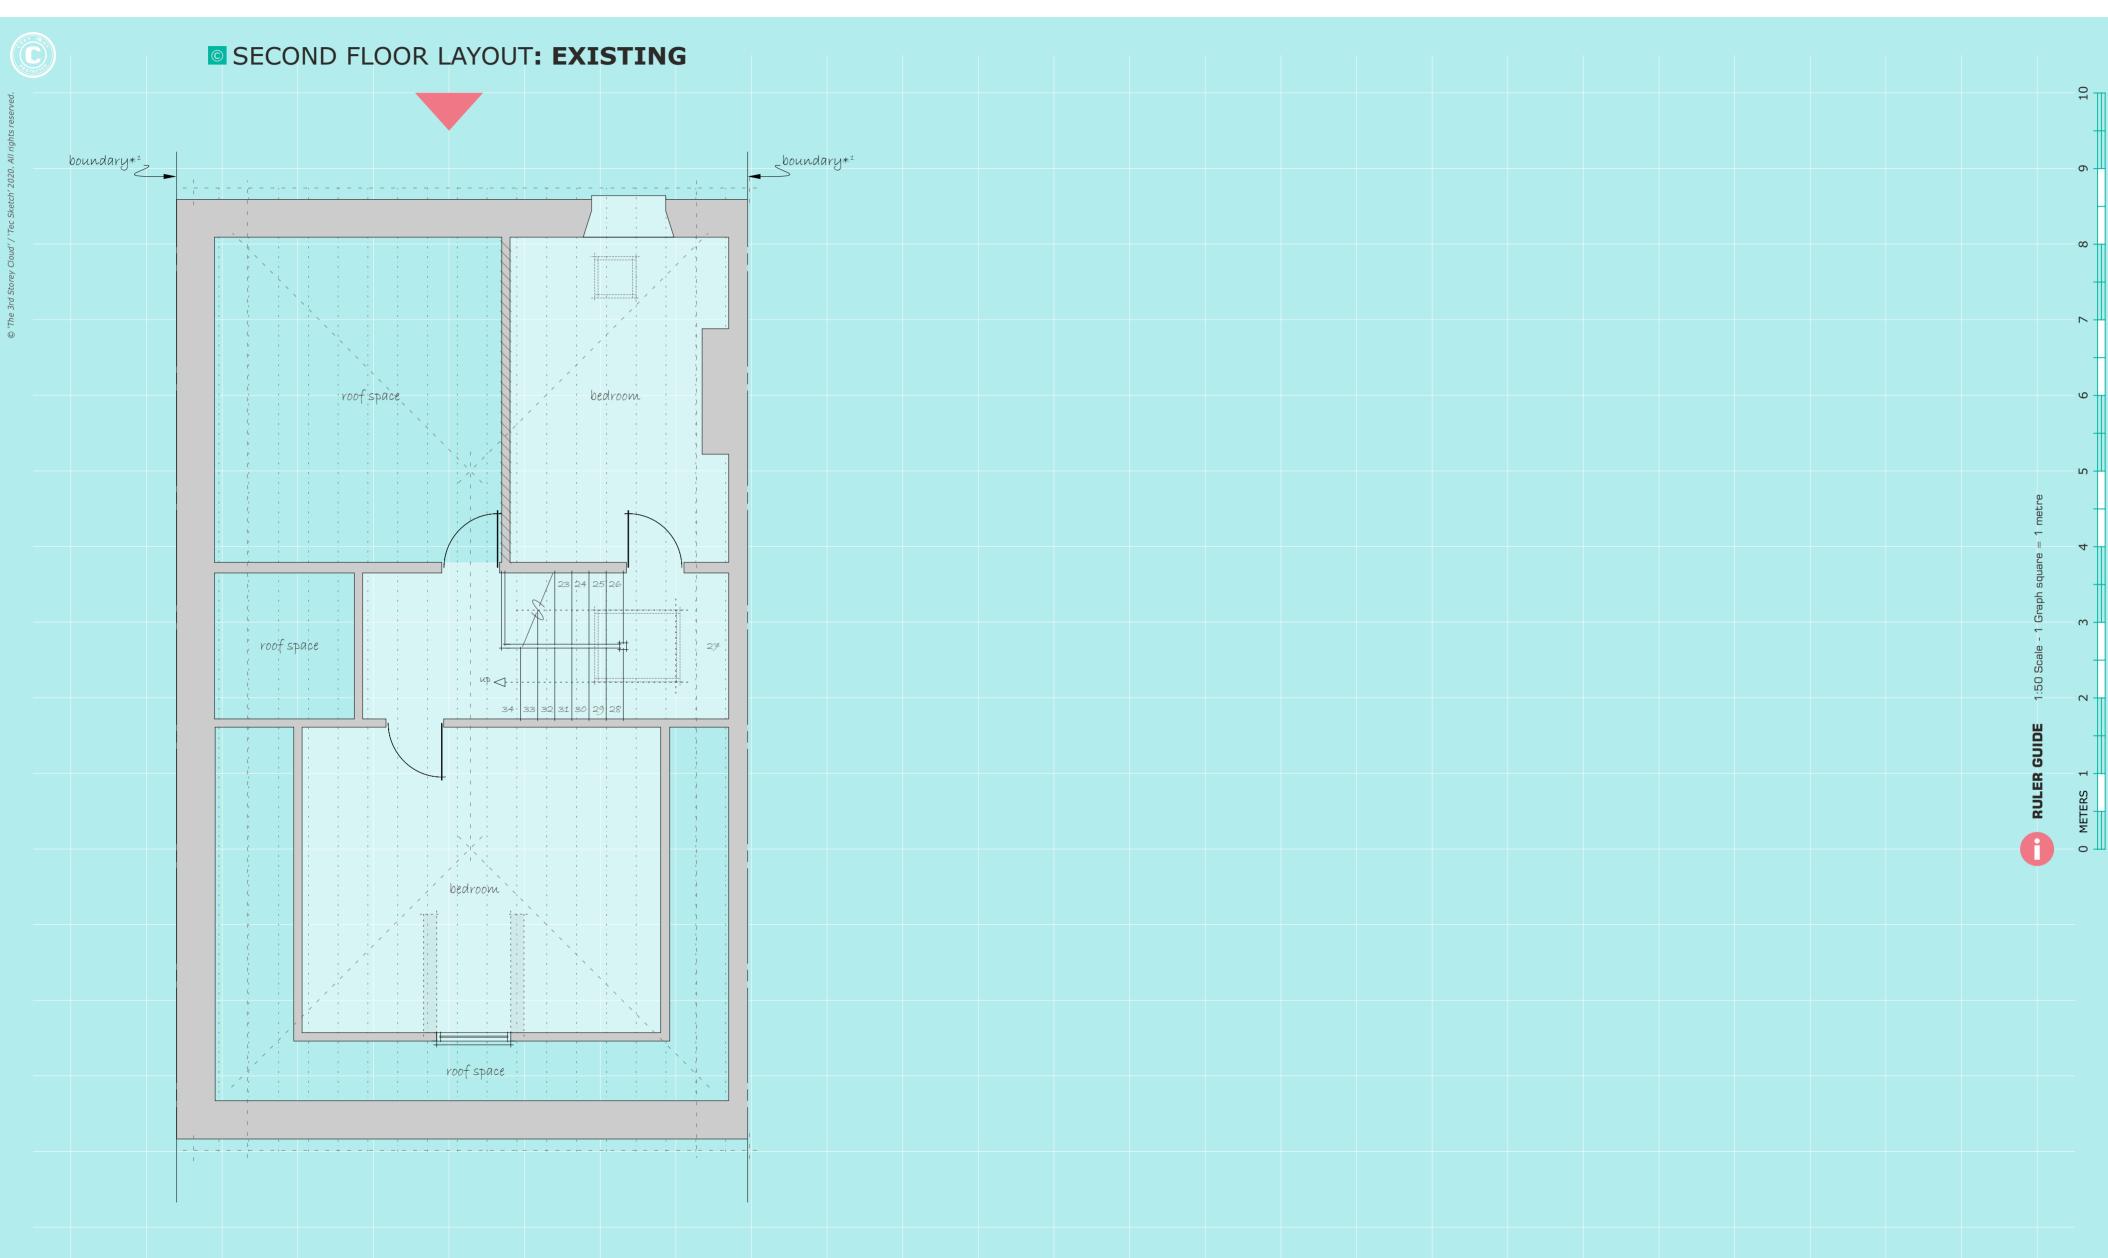

viewing an unauthorised copy of our product. For your own protection, we would advise you to contact us now on 0330 223 0804.

**PART** 



Drawn by: Tec Sketch e: ask@tecsketch.co.uk p: 0330 223 0804

Media size: A2 | Printing: (with permission) set at 100% on A2 media

BS6 7EST

for Mr Jackson

**CLIENT: MPK LOFT CONVERSIONS LTD** 

incorporating velux roof windows

PAGE REF: TS4350\_v2\_Ap\_e

Without our authorised embossed company seal, or unique printing permission code (PPC) above, then you are viewing an unauthorised copy of our product. For your own protection, we  $% \left( 1\right) =\left( 1\right) \left( 1\right$ would advise you to contact us now on 0330 223 0804.

COPYRIGHT INFRINGEMENT WILL BE MET WITH A LEGAL RESPONSE.

18/05/21 v2 - for planning (additional information)