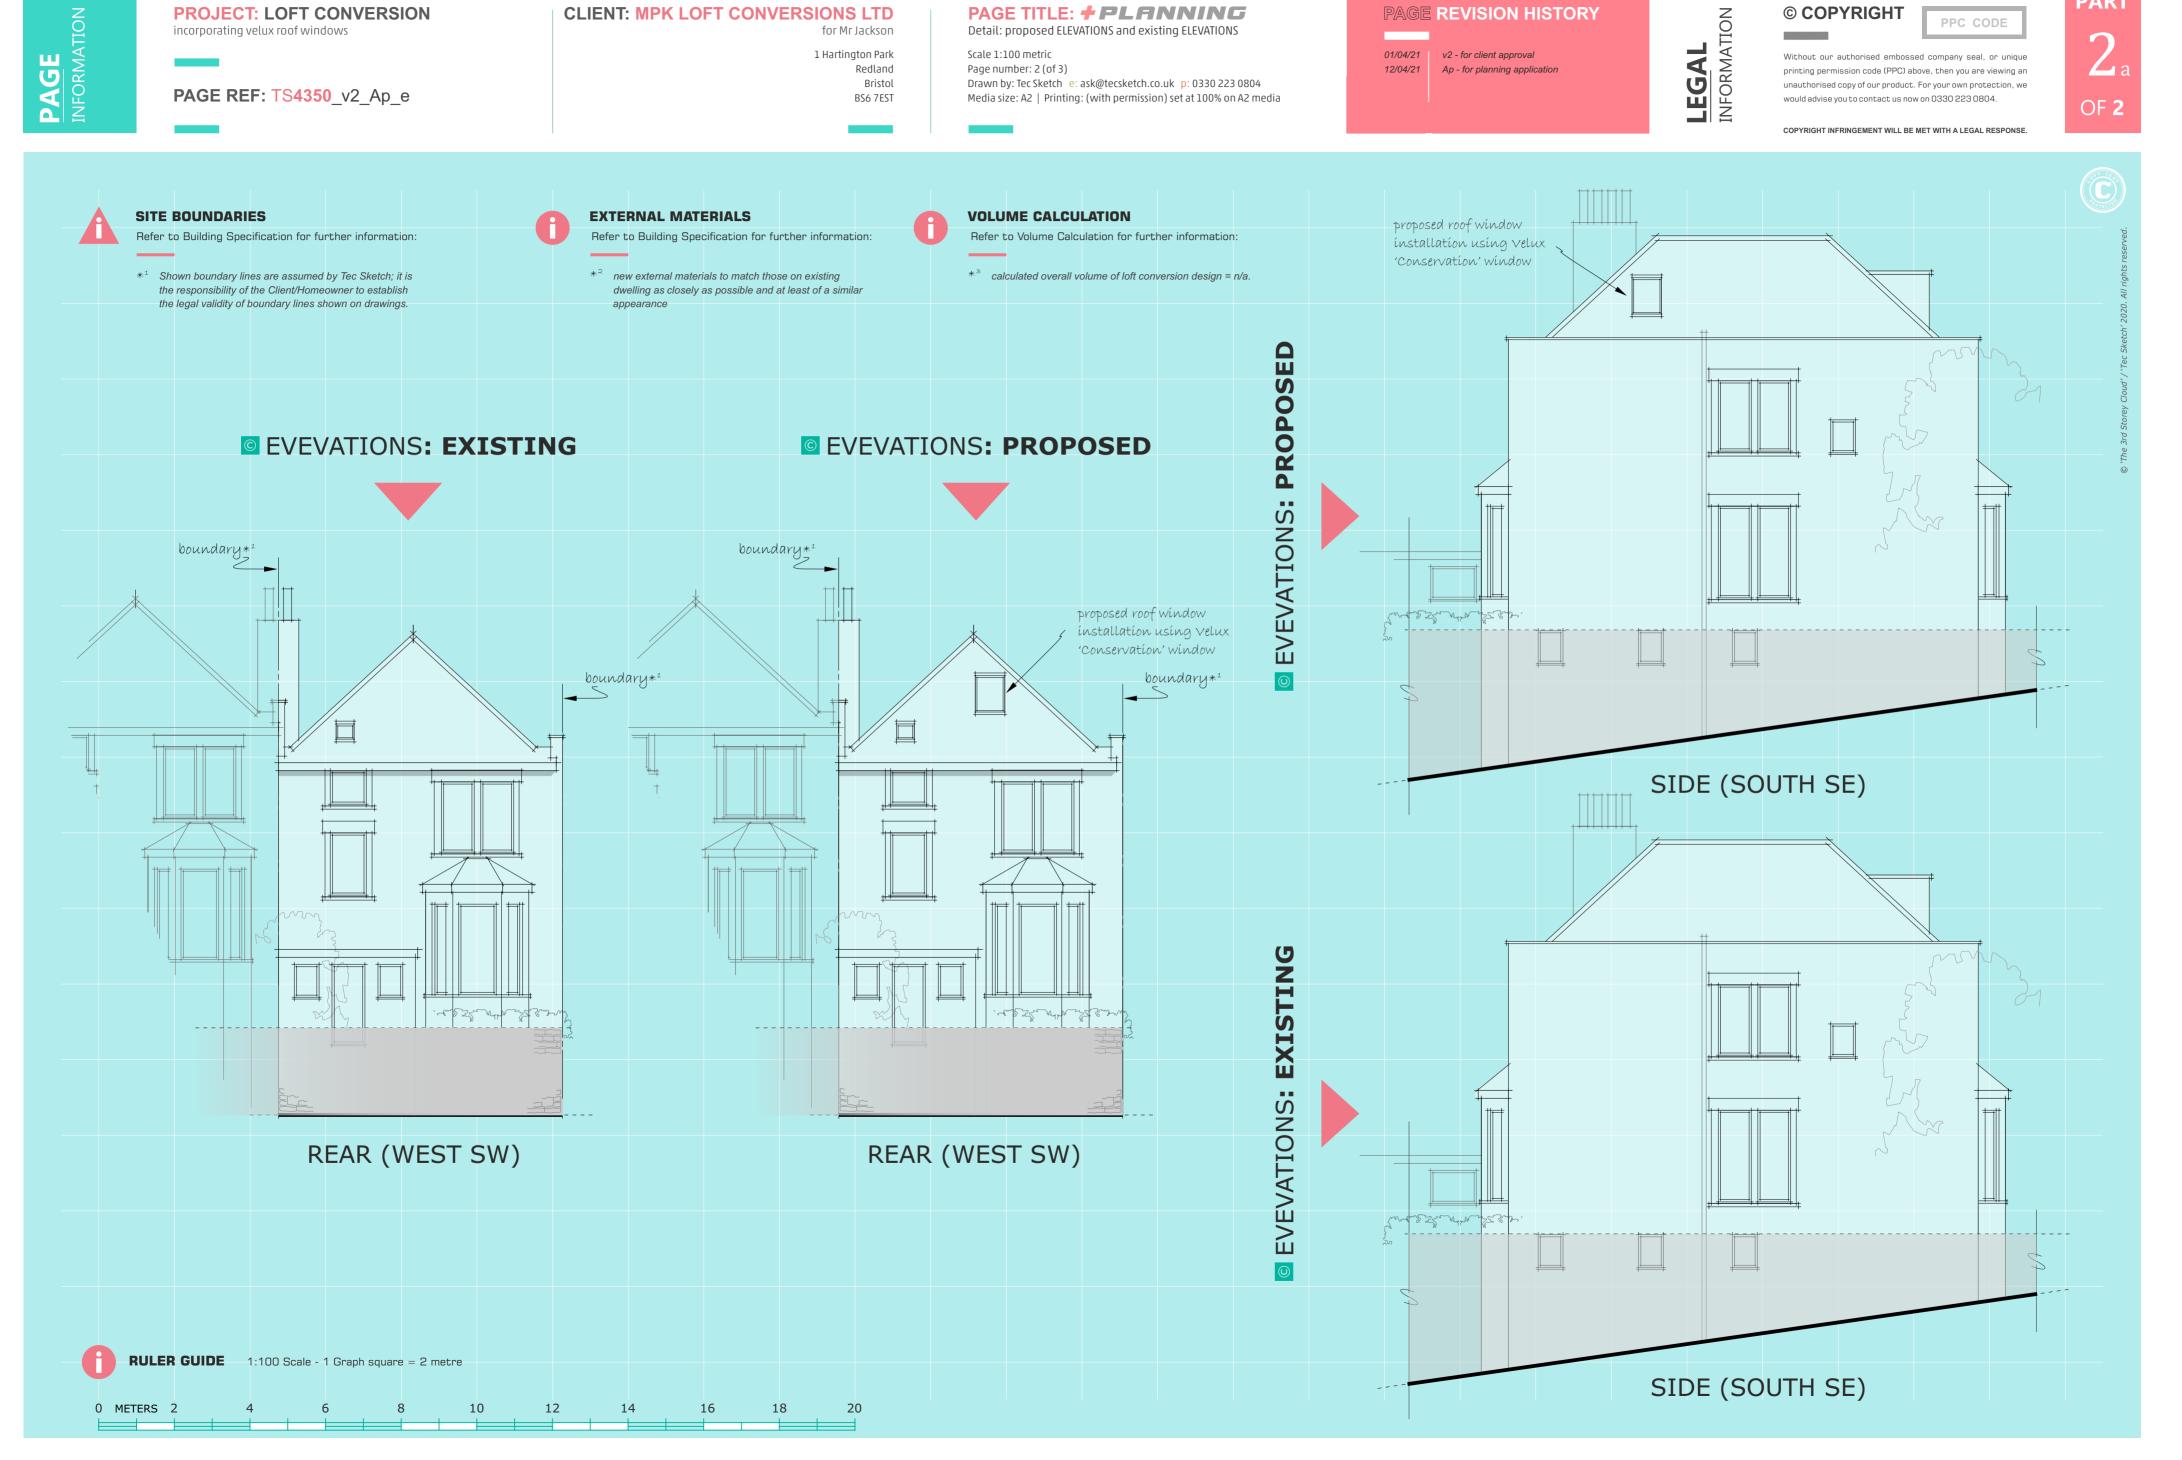

**CLIENT: MPK LOFT CONVERSIONS LTD** 

1 Hartington Park Redland Bristol BS6 7EST PAGE TITLE: **†PLANNING** 

Detail: proposed ELEVATIONS and existing ELEVATIONS

Scale 1:100 metric Page number: 2 (of 3)

Drawn by: Tec Sketch e: ask@tecsketch.co.uk p: 0330 223 0804 Media size: A2 | Printing: (with permission) set at 100% on A2 media PAGE REVISION HISTORY

01/04/21 v2 - for client approval 12/04/21 Ap - for planning application © COPYRIGHT

PPC CODE

Without our authorised embossed company seal, or unique printing permission code (PPC) above, then you are viewing an unauthorised copy of our product. For your own protection, we would advise you to contact us now on 0330 223 0804.