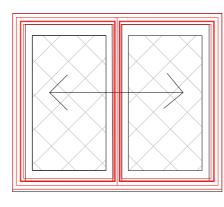

## SECONDARY GLAZING DETAILS 5

0 250 500 650 1000mm

INTERNAL ELEVATION

INTERNAL ELEVATION

HORIZONTAL SECTION

HORIZONTAL SECTION