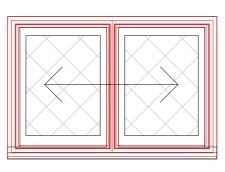

## W|4

EXTERNAL ELEVATION

EXTERNAL ELEVATION

VERTICAL SECTION

VERTICAL SECTION