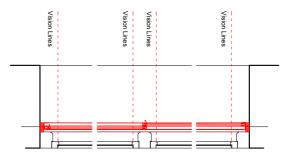

## SECONDARY GLAZING DETAILS 5

0 250 500 650 1000mm

INTERNAL ELEVATION

INTERNAL ELEVATION

HORIZONTAL SECTION

HORIZONTAL SECTION