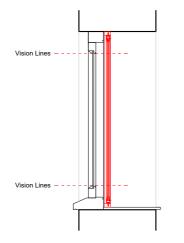

## SECONDARY GLAZING DETAILS 5

0 250 500 650 1000mm

INTERNAL ELEVATION

INTERNAL ELEVATION

HORIZONTAL SECTION

HORIZONTAL SECTION