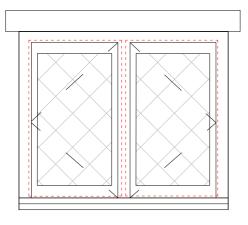

## SECONDARY GLAZING DETAILS 5

0 250 500 650 1000mm

INTERNAL ELEVATION

INTERNAL ELEVATION

HORIZONTAL SECTION

HORIZONTAL SECTION