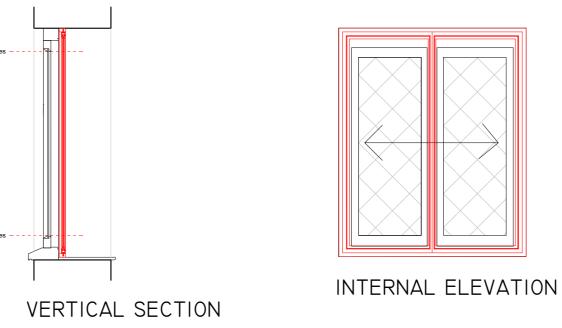

## WI / W3 EXTERNAL ELEVATION W2/16

EXTERNAL ELEVATION

EXTERNAL ELEVATION

VERTICAL SECTION

INTERNAL ELEVATION

HORIZONTAL SECTION

HORIZONTAL SECTION

HORIZONTAL SECTION