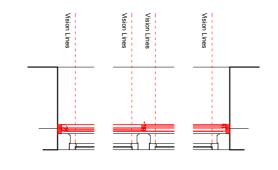

## WI / W3 EXTERNAL ELEVATION W2/16

EXTERNAL ELEVATION

EXTERNAL ELEVATION

VERTICAL SECTION

INTERNAL ELEVATION

HORIZONTAL SECTION

HORIZONTAL SECTION

HORIZONTAL SECTION