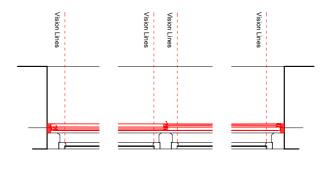

## WI / W3 EXTERNAL ELEVATION W2/16

EXTERNAL ELEVATION

EXTERNAL ELEVATION

VERTICAL SECTION

INTERNAL ELEVATION

HORIZONTAL SECTION

HORIZONTAL SECTION

HORIZONTAL SECTION