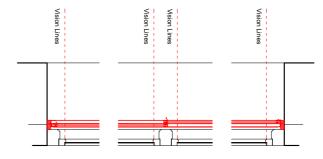

## WI / W3 EXTERNAL ELEVATION W2/16

EXTERNAL ELEVATION

EXTERNAL ELEVATION

VERTICAL SECTION

INTERNAL ELEVATION

HORIZONTAL SECTION

HORIZONTAL SECTION

HORIZONTAL SECTION