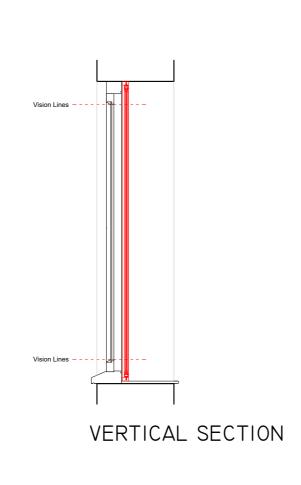

## WI / W3 EXTERNAL ELEVATION W2/16

EXTERNAL ELEVATION

EXTERNAL ELEVATION

VERTICAL SECTION

INTERNAL ELEVATION

HORIZONTAL SECTION

HORIZONTAL SECTION

HORIZONTAL SECTION