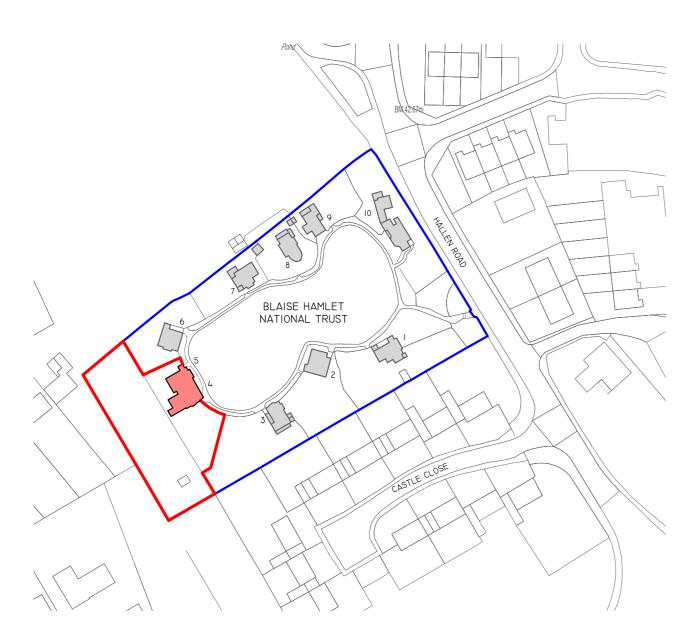

## LOCATION PLAN

GRID REFERENCE ST55948 78866 1:1250 @ A2

0 10 20 30 40 50m

SITE PLAN I:500 @ A2

DO NOT SCALE

This drawing must not be scaled.

The Principal Contractor is to verify all dimensions, levels and datums prior to commencement of work.

## **National Trust**

Unit 3 Hubbard Wing Leigh Court Business Centre Pill Road Abbots Leigh BS8 3RJ Telephone (01275) 378440

Estate / Property
4-5 BLAISE HAMLET HALLEN ROAD, HENBURY, BRISTOL, BSIO 7QY

Drawing Title LOCATION PLAN AND SITE PLAN

Date APRIL 2021 DJR Property Reference Scale @ A2 1:1250

Drawing No 4-5/202101 / 13