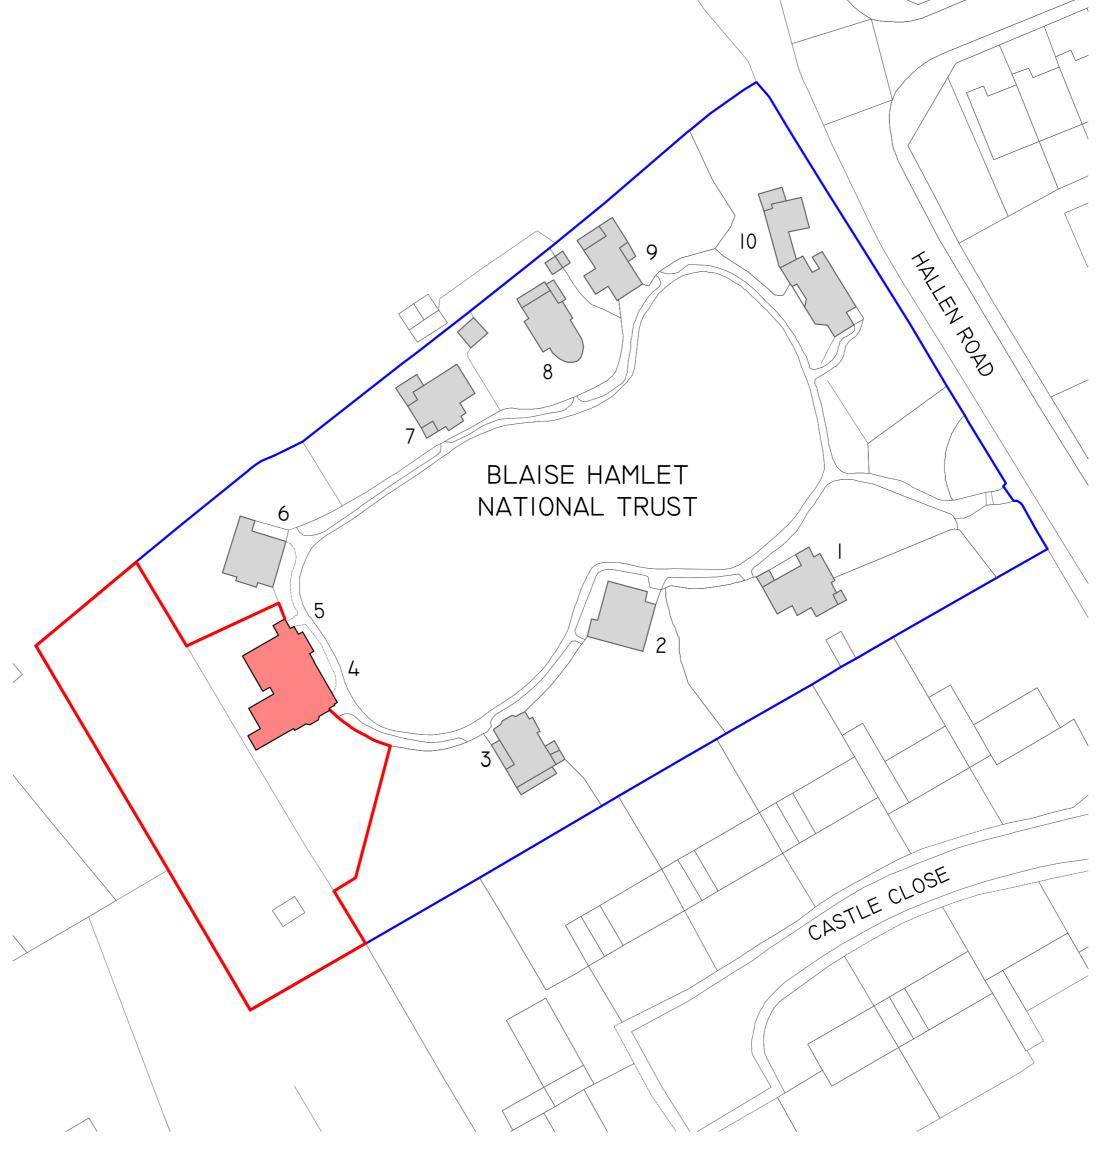

## LOCATION PLAN

GRID REFERENCE ST55948 78866 1:1250 @ A2

0 10 20 30 40 50m

SITE PLAN I:500 @ A2

DO NOT SCALE

This drawing must not be scaled.

The Principal Contractor is to verify all dimensions, levels and datums prior to commencement of work.

## **National Trust**

Unit 3 Hubbard Wing Leigh Court Business Centre Pill Road Abbots Leigh BS8 3RJ Telephone (01275) 378440

Estate / Property
4-5 BLAISE HAMLET HALLEN ROAD, HENBURY, BRISTOL, BSIO 7QY

Drawing Title LOCATION PLAN AND SITE PLAN

Date APRIL 2021 DJR Property Reference Scale @ A2 1:1250

Drawing No 4-5/202101 / 13