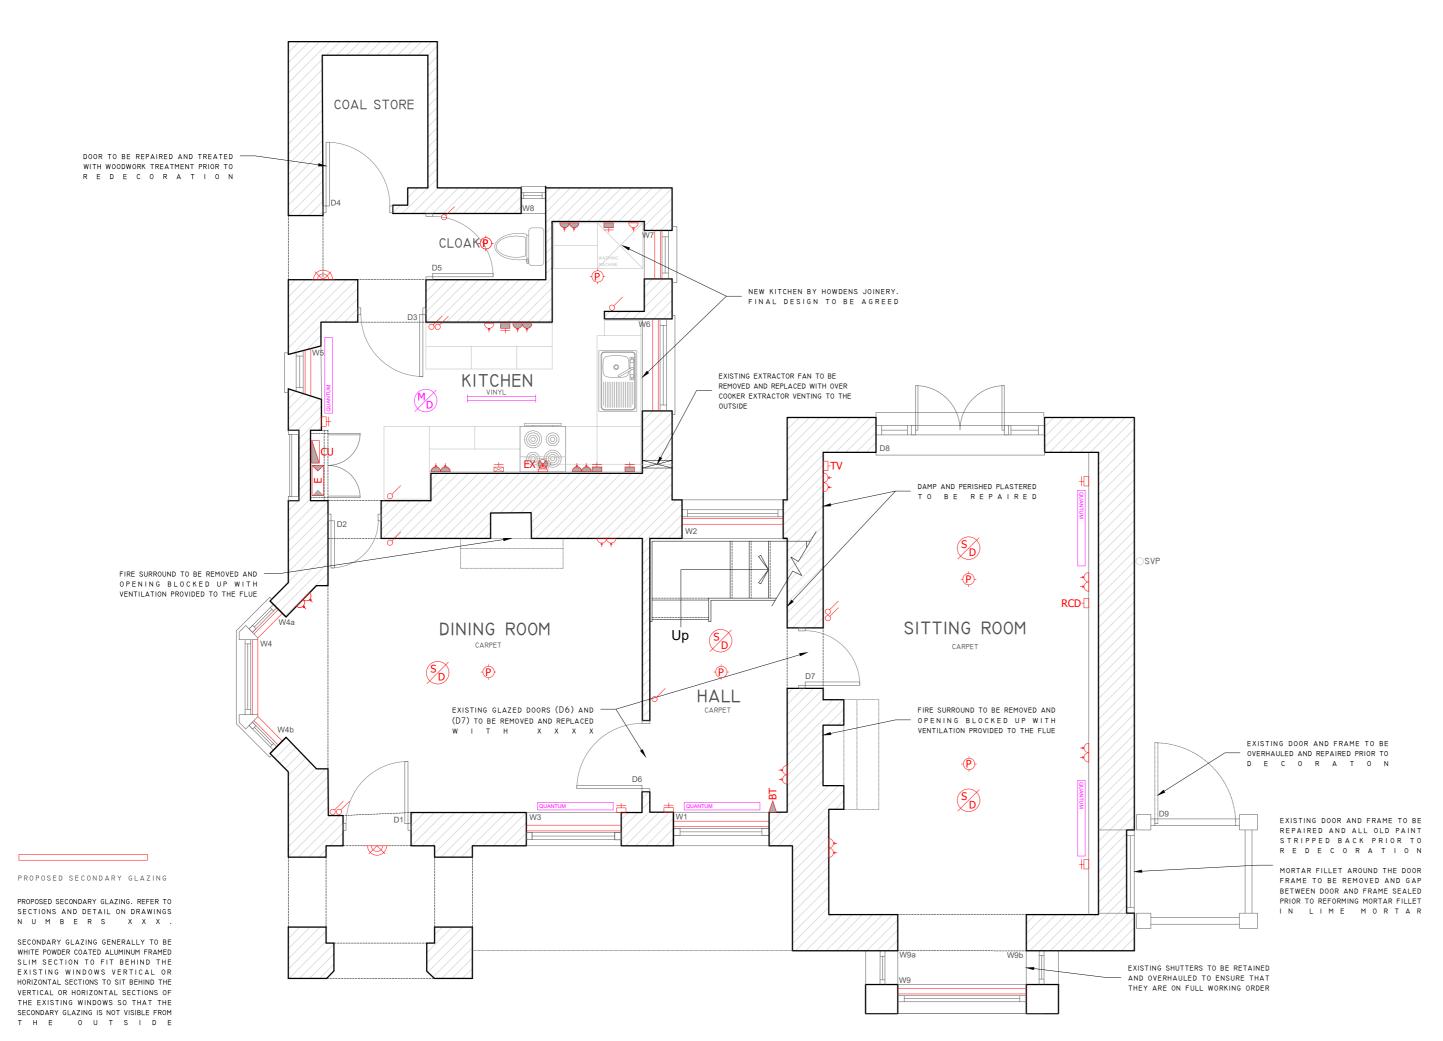

GROUND FLOOR PLAN
AS PROPOSED

GROUND FLOOR PLAN AS PROPOSED

0 1 2m

## SYMBOLS KEY: (Existing) SYMBOLS KEY: (Proposed) Smoke Detector Smoke Detecto Heat (rate of rise) Detector Heat (rate of rise) Detecto Electric Sounder Electric Sounder **► E** Electric Meter **► Electric Meter** D 5 SA Lighting Circuit Sock 13A Socket 13A Socket Double 13A Socket Double 13A Socket Double 13A Socket (above worktop level) Double 13A Socket (external) Double 13A Socket (external) Fixed 13A Socket Outlet (below worktop level) Fixed 13A Socket Outlet (below worktop leve Cooker Switch Switched fuse spur with neon indicator (above worktop level) Switched fuse spur with neon indicator (above worktop level) WIRED TO . . . . . []-TV Twin Digital TV & Single FM Aerial Socket []-TV Twin Digital TV & Single FM Aerial Socket []-SAT Satellite Socket SAT Satellite Socket CAT CATS UTP socket (computer) [HCAT CATS UTP socket (computer) Switched fuse spur with neon indicator wired to Immersion Heater Switched fuse spur with neon indicator wired to Immersion Heater []) Speakers Speakers √√2 √3 √41/ 2/ 3 Way Light Switch, etc... $\sqrt[4]{3}\sqrt[4]{1}$ 2/ 3 Way Light Switch, etc... O D2 D3 1/ 2/ 3 Way Dimmer Light Switch, etc... O D D2 D3 1/ 2/ 3 Way Dimmer Light Switch, etc... Pull Cord Light Switch Pull Cord Light Switch Pressure Door Switch Mirror Light/ Switch Mirror Light/ Switch Picture Light Cunhoard Light (LED) with build in PTR Cupboard Light (LED) with build in PIR PIR PIR sensor switch PIR PIR sensor switch External Bulkhead Ligh DBT Telephone Socket BT Telephone Socket Extract Fan - Ceiling (for rating - see 'Ventilation' note) Extract Fan - Ceiling (for rating - see 'Ventilation' note) Gas Meter G Gas Meter Boiler Boiler TR Towel Rail T Thermostat AV Combustion Air Vent (Floor or Wall) U Mans Underfloor Manifold U Mans Underfloor Manifolds + External Tap

**National Trust** 

Unit 3 Hubbard Wing Leigh Court Business Centre Pill Road Abbots Leigh BS8 3RJ Telephone (01275) 378440

Estate / Property

4-5 BLAISE HAMLET HALLEN ROAD, HENBURY, BRISTOL, BSIO 7QY

GROUND FLOOR PLAN
AS PROPOSED