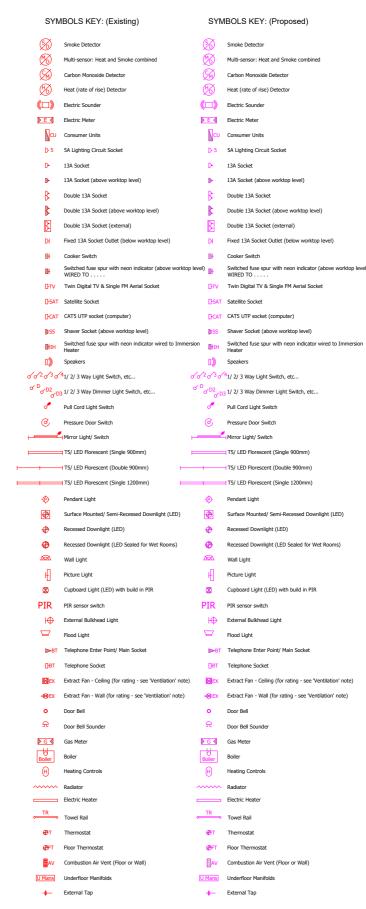

GROUND FLOOR PLAN AS EXISTING

GROUND FLOOR PLAN AS EXISTING

0 1 2m



## DO NOT SCALE

This drawing must not be scaled.

The Principal Contractor is to verify all dimensions, levels and datums prior to commencement of work.

Any discrepancies are to be reported immediately to the Supervising Officer.

Variations and modifications to the work shown on these drawings are not to be carried out without the written permission of the Project Officer.

This drawing is the property of The National Trust. The information shown is to be treated as confidential and must not be copied, reproduced or disclosed to any third person without the The National Trust's written permission.

Maps are reproduced by permission of Ordnance Survey.

© Crown copyright and database right 2011. All rights reserved.

Ordnance Survey licence number AL 100023974

Revision By

## **Nation