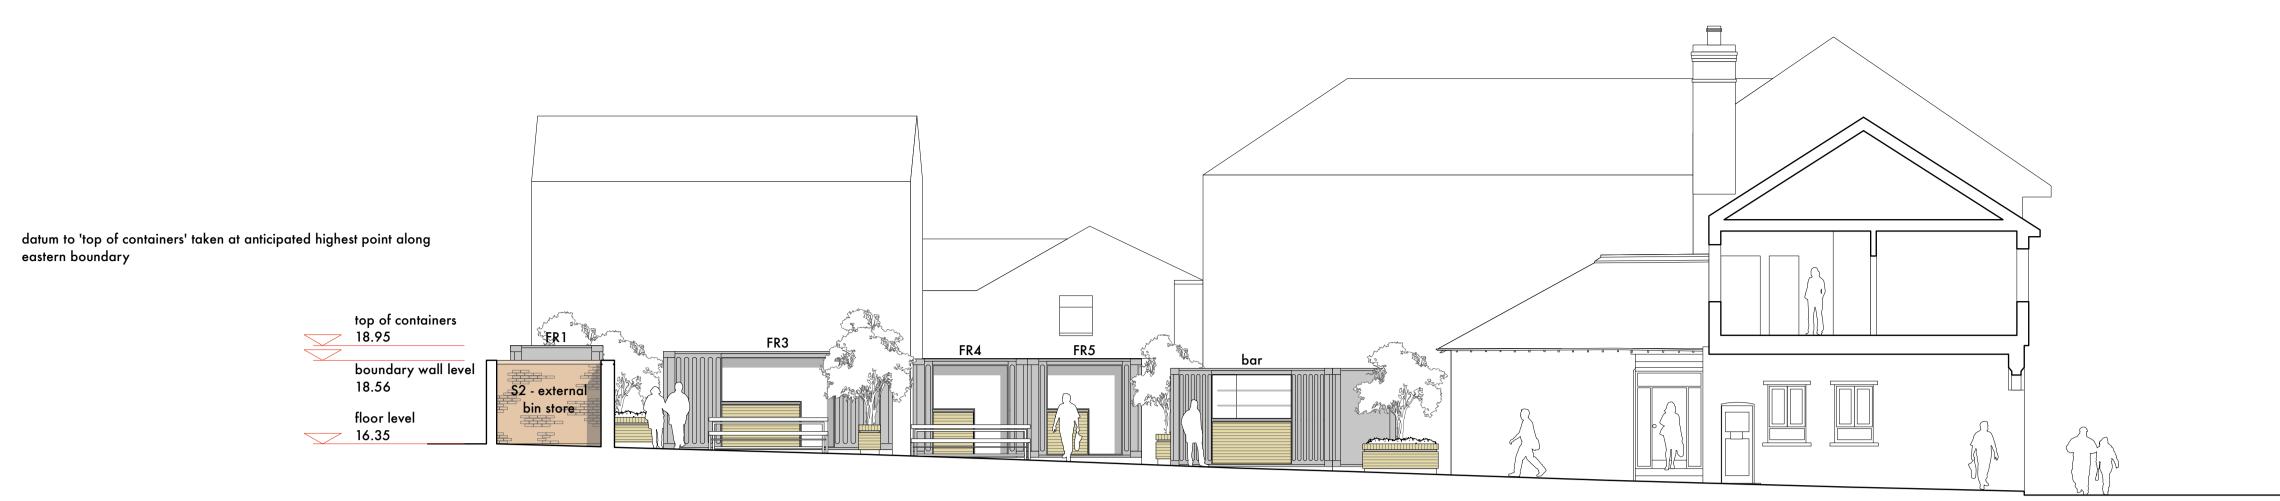

## A - north elevational section - within site



## B-west elevational section - within site



## C-south elevational section - within site

Stanton Andrews do not accept liability for any loss or degradation of information held in the This drawing must be printed in colour, if this text is not RED the drawing must be reprinted. drawing resulting from the translation from the original file format to any other programme or an earlier version of the programme. Stanton Andrews accepts no liability for use of this drawing by parties other than the party for whom it was prepared or for purposes other than those for which it was prepared.

In stating into the primed in Color, it is a taking into the primed in Color, it is a taking into the primed in Color, it is a taking into the primed.

Do