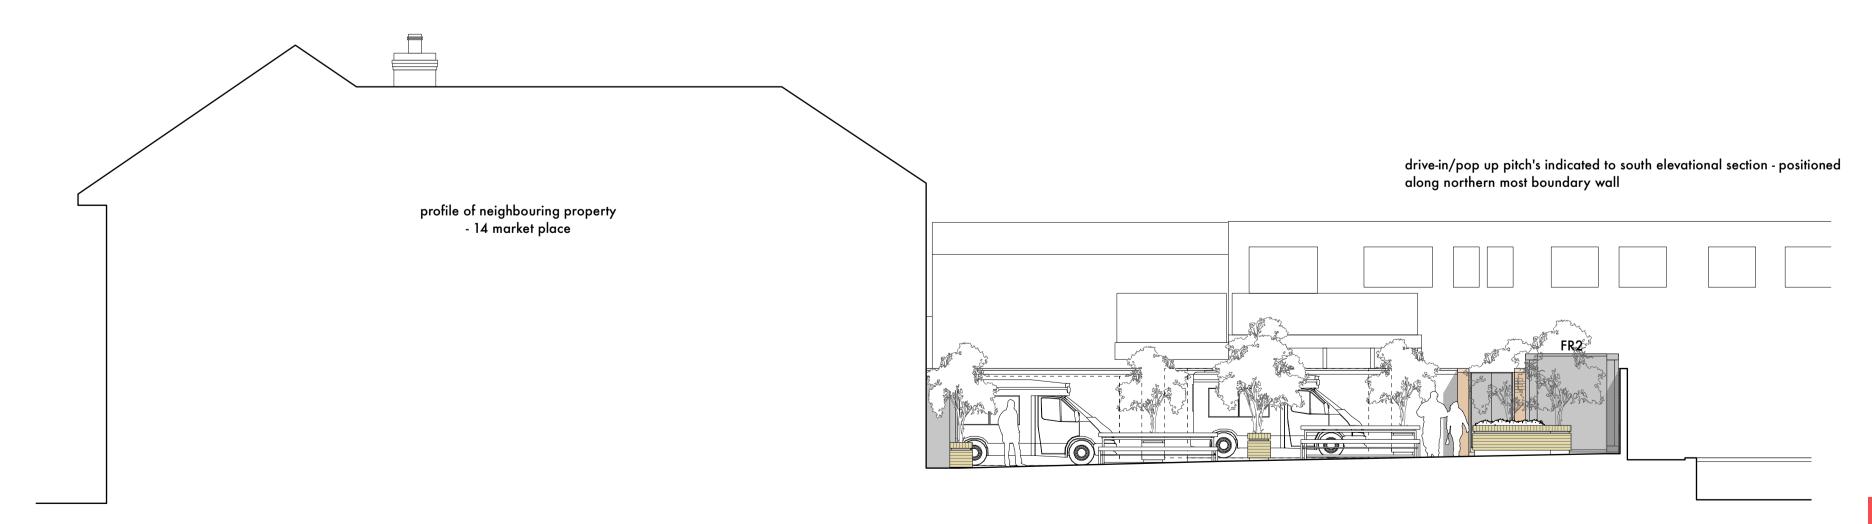

## C-south elevational section - within site

Stanton Andrews do not accept liability for any loss or degradation of information held in the This drawing must be printed in colour, if this text is not RED the drawing must be reprinted. drawing resulting from the translation from the original file format to any other programme or an earlier version of the programme. Stanton Andrews accepts no liability for use of this drawing by parties other than the party for whom it was prepared or for purposes other than those for which it was prepared.