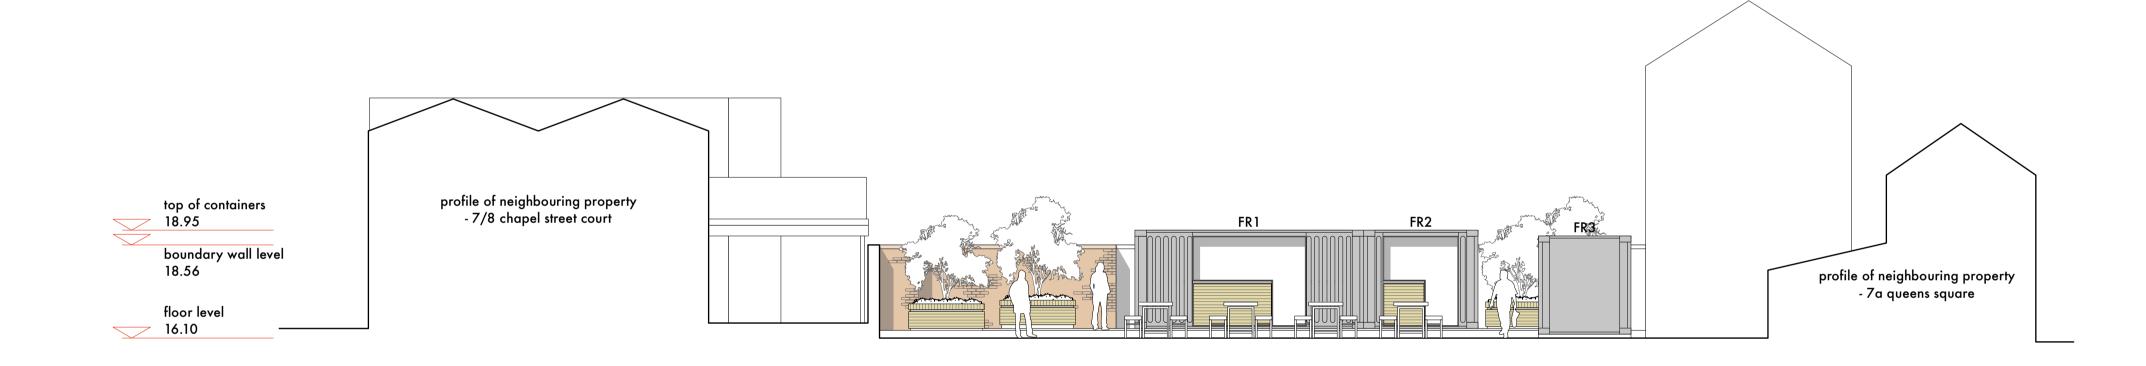

## A - north elevational section - within site



## B-west elevational section - within site



## C-south elevational section - within site

Stanton Andrews do not accept liability for any loss or degradation of information held in the This drawing must be printed in colour, if this text is not RED the drawing must be reprinted. drawing resulting from the translation from the original file format to any other programme or an earlier version of the programme. Stanton Andrews accepts no liability for use of this drawing by parties other than the party for whom it was prepared or for purposes other than those for which it was prepared.

In stating into the primed in Color, it is a taking into the primed in Color, it is a taking into the primed in Color, it is a taking into the primed.

Do not scale, use figured dimensions only. All dimen