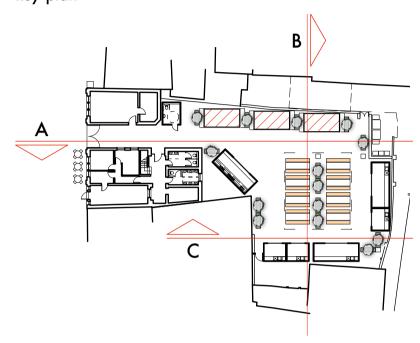

## A - north elevational section - within site

## B-west elevational section - within site

## C-south elevational section - within site

Stanton Andrews do not accept liability for any loss or degradation of information held in the This drawing must be printed in colour, if this text is not RED the drawing must be reprinted. drawing resulting from the translation from the original file format to any other programme or an earlier version of the programme. Stanton Andrews accepts no liability for use of this drawing by parties other than the party for whom it was prepared or for purposes other than those for which it was prepared.