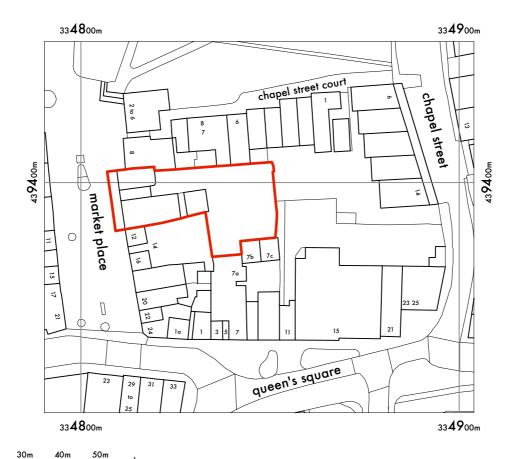

This drawing is subject to copyright. Crown Copyright Ordnance Survey. Licence No. 100019980

| revision | date       | note                |
|----------|------------|---------------------|
| Α        | 18.10.2019 | issued for pre-app  |
| В        | 20.12.2019 | issued for planning |
| С        | 08.01.2020 | red line amended    |
| D        | 08.04.2021 | issued for planning |

## bobby's yard poulton

project number 1970

Ex.00

location plan

| scale          | date     | status   | revision |
|----------------|----------|----------|----------|
| 1 to 1000 @ A4 | march.18 | planning | D        |