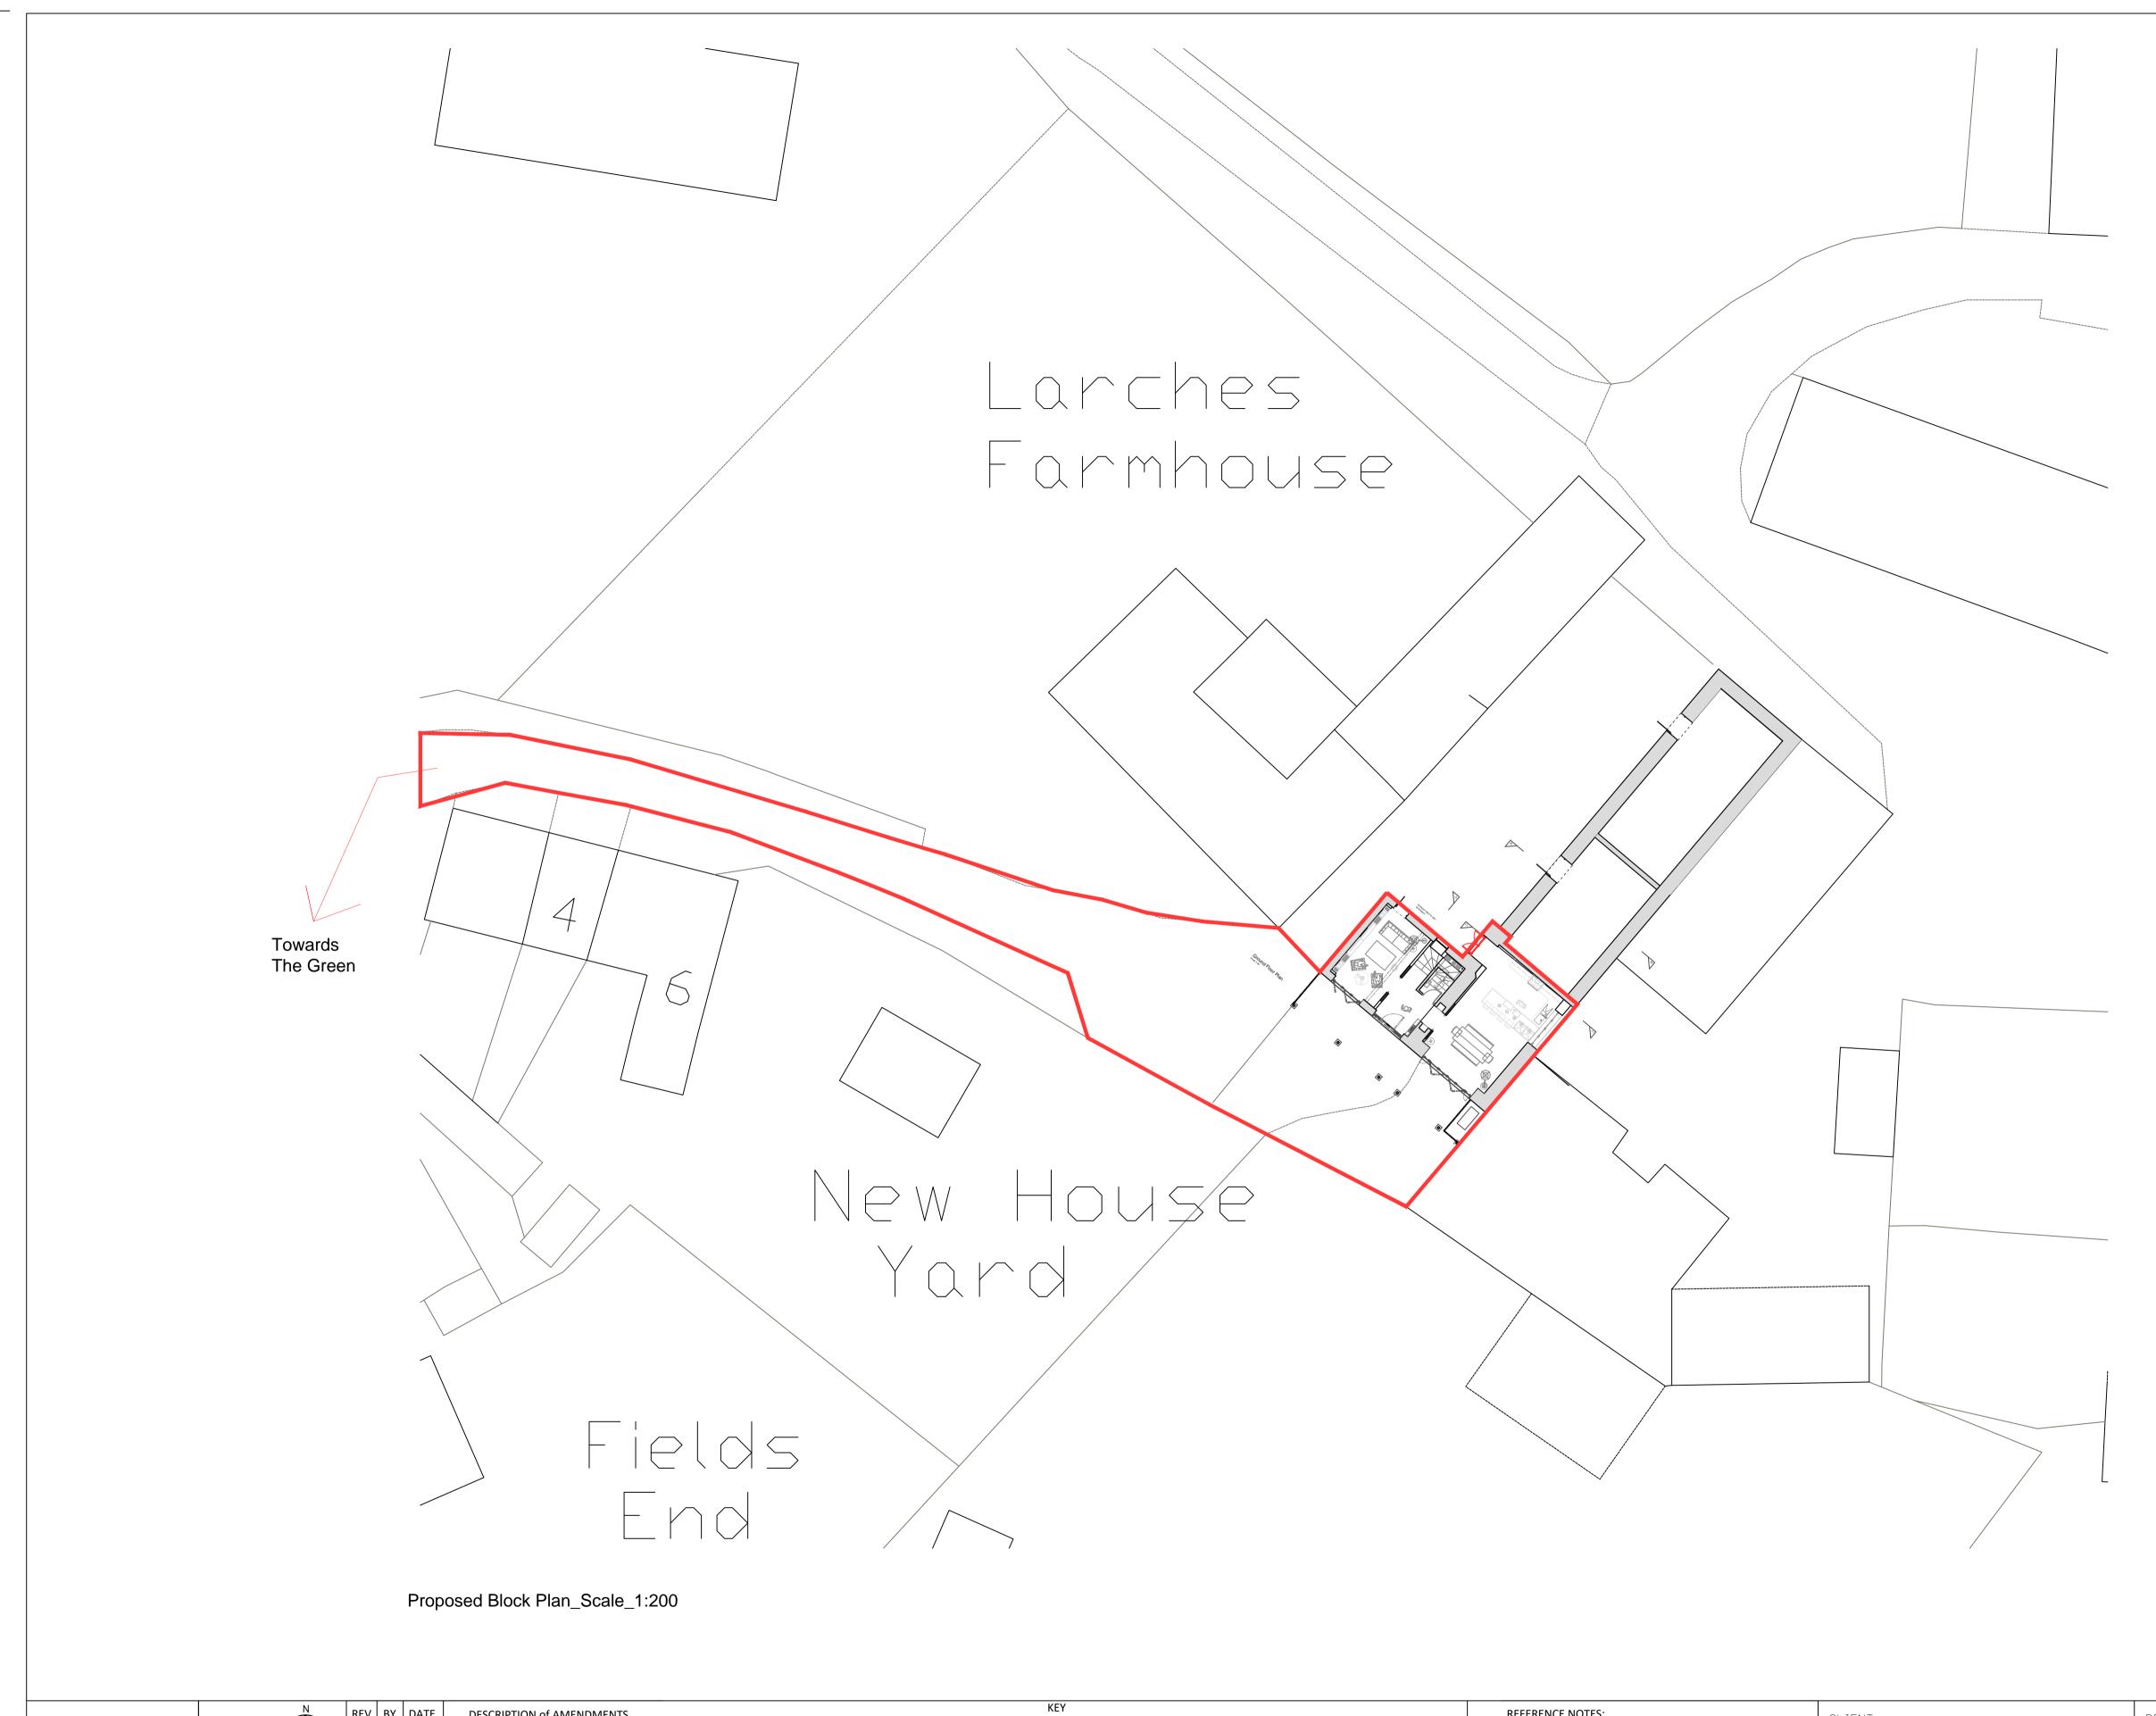

0 Metres 4.0 6.0 8.0 Scale 1:200

|  | REV BY DATE DESCRIPTION of AMENDMENTS | PLAN                                                                                         | REFERENCE NOTES: | CLIENT                | Holiday Cottage at Larches Farm Salford Chipping Norton, OX7 | Proposed Block Plan |                     |               |
|--|---------------------------------------|----------------------------------------------------------------------------------------------|------------------|-----------------------|--------------------------------------------------------------|---------------------|---------------------|---------------|
|  |                                       |                                                                                              |                  | BAILEY-ENGLISH STUDIO | ISSUED FOR Planning                                          | DATE<br>14.05.2021  | SCALE<br>1:200 @ A1 | DRAWN BY  RBE |
|  |                                       | Unit 02 - 74 Rugby Road - Hinckley - Leicestershire - LE10 0QD admin@baileyenglishstudio.com |                  | DRAWING NUMB          | 21_PR_000_                                                   | REVISION -          |                     |               |