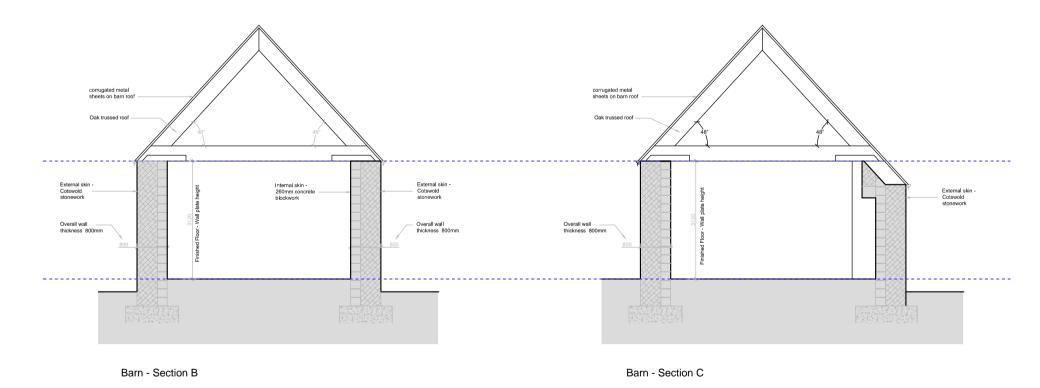

Existing East Elevation\_Scale\_1:100

Existing North Elevation\_Scale\_1:100

Existing South Elevation\_Scale\_1:100

Existing Sections\_Scale\_1:100

|         | 0   | Metres | 2.0 | 3.0 | 4.0 |
|---------|-----|--------|-----|-----|-----|
|         |     |        |     |     |     |
| cale 1: | 100 |        |     |     |     |