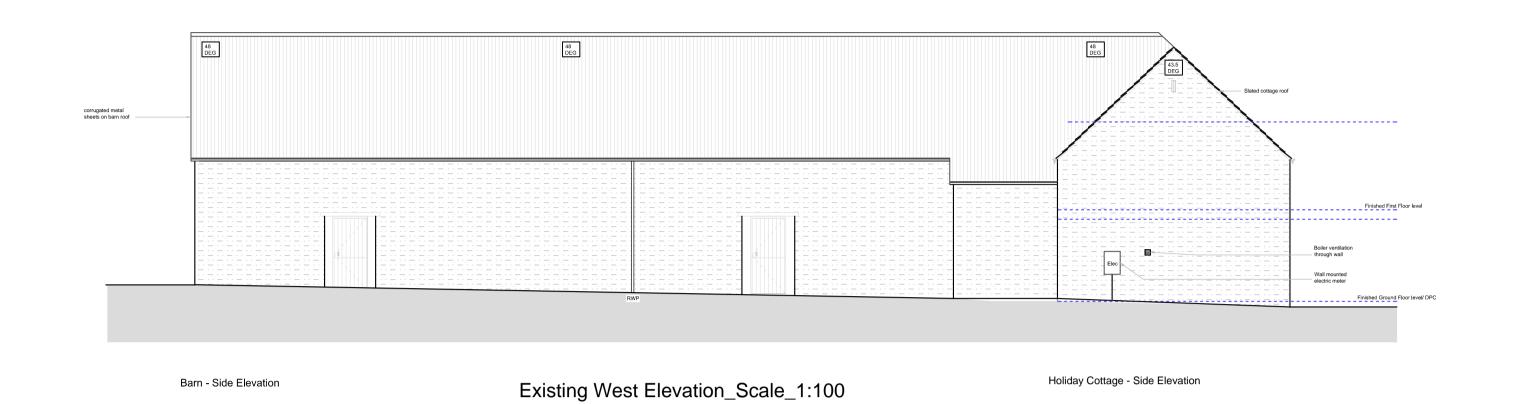

Existing East Elevation\_Scale\_1:100

Existing North Elevation\_Scale\_1:100

Existing South Elevation\_Scale\_1:100

Existing Sections\_Scale\_1:100

|         | 0   | Metres | 2.0 | 3.0 | 4.0 |
|---------|-----|--------|-----|-----|-----|
|         |     |        |     |     |     |
| cale 1: | 100 |        |     |     |     |