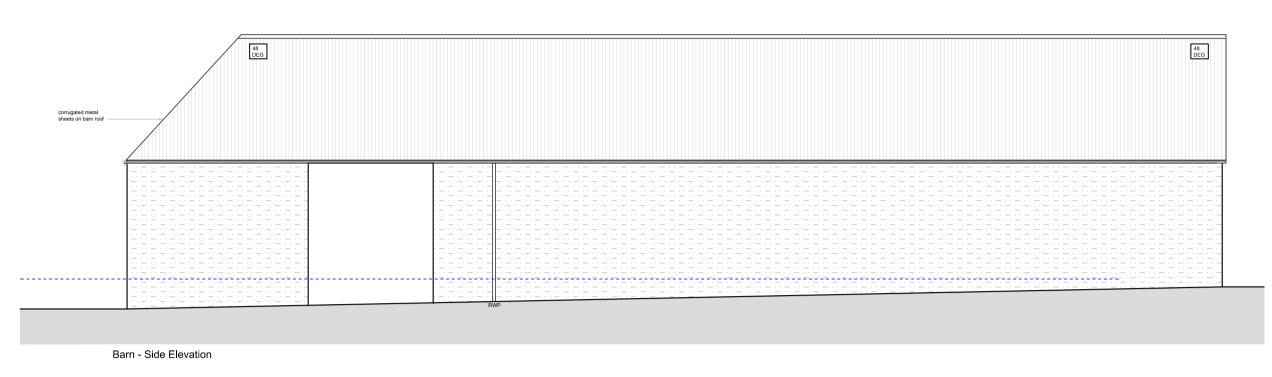

Existing East Elevation\_Scale\_1:100

Existing North Elevation\_Scale\_1:100

Existing South Elevation\_Scale\_1:100

Existing Sections\_Scale\_1:100

|         | 0   | Metres | 2.0 | 3.0 | 4.0 |
|---------|-----|--------|-----|-----|-----|
|         |     |        |     |     |     |
| cale 1: | 100 |        |     |     |     |