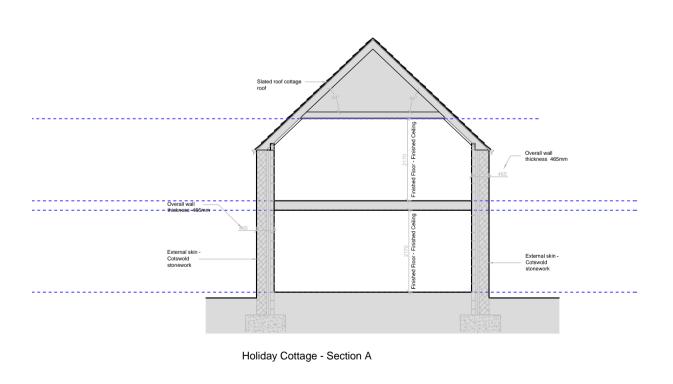

Existing East Elevation\_Scale\_1:100

Existing North Elevation\_Scale\_1:100

Existing South Elevation\_Scale\_1:100

Existing Sections\_Scale\_1:100

|         | 0   | Metres | 2.0 | 3.0 | 4.0 |
|---------|-----|--------|-----|-----|-----|
|         |     |        |     |     |     |
| cale 1: | 100 |        |     |     |     |