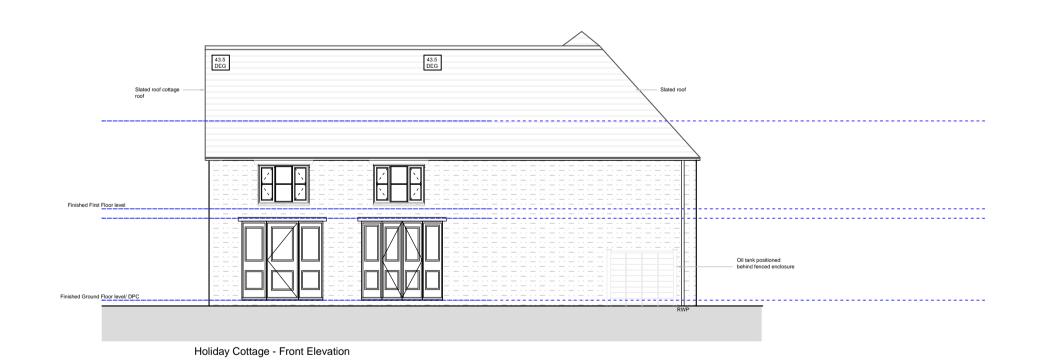

Existing East Elevation\_Scale\_1:100

Existing North Elevation\_Scale\_1:100

Existing South Elevation\_Scale\_1:100

Existing Sections\_Scale\_1:100

|         | 0   | Metres | 2.0 | 3.0 | 4.0 |
|---------|-----|--------|-----|-----|-----|
|         |     |        |     |     |     |
| cale 1: | 100 |        |     |     |     |