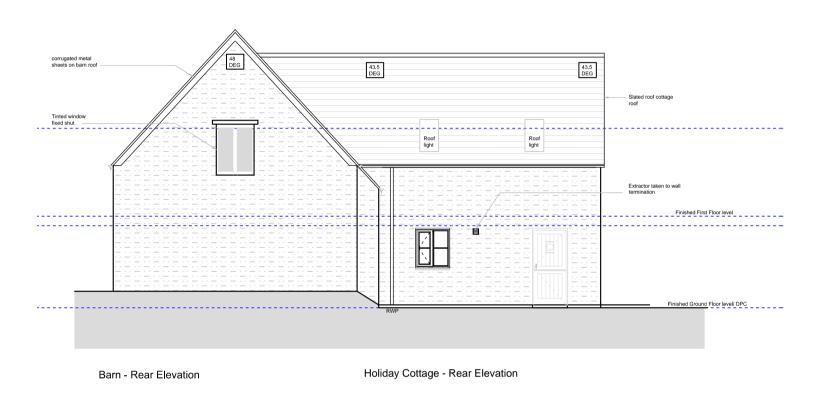

Existing East Elevation\_Scale\_1:100

Existing North Elevation\_Scale\_1:100

Existing South Elevation\_Scale\_1:100

Existing Sections\_Scale\_1:100

|         | 0   | Metres | 2.0 | 3.0 | 4.0 |
|---------|-----|--------|-----|-----|-----|
|         |     |        |     |     |     |
| cale 1: | 100 |        |     |     |     |