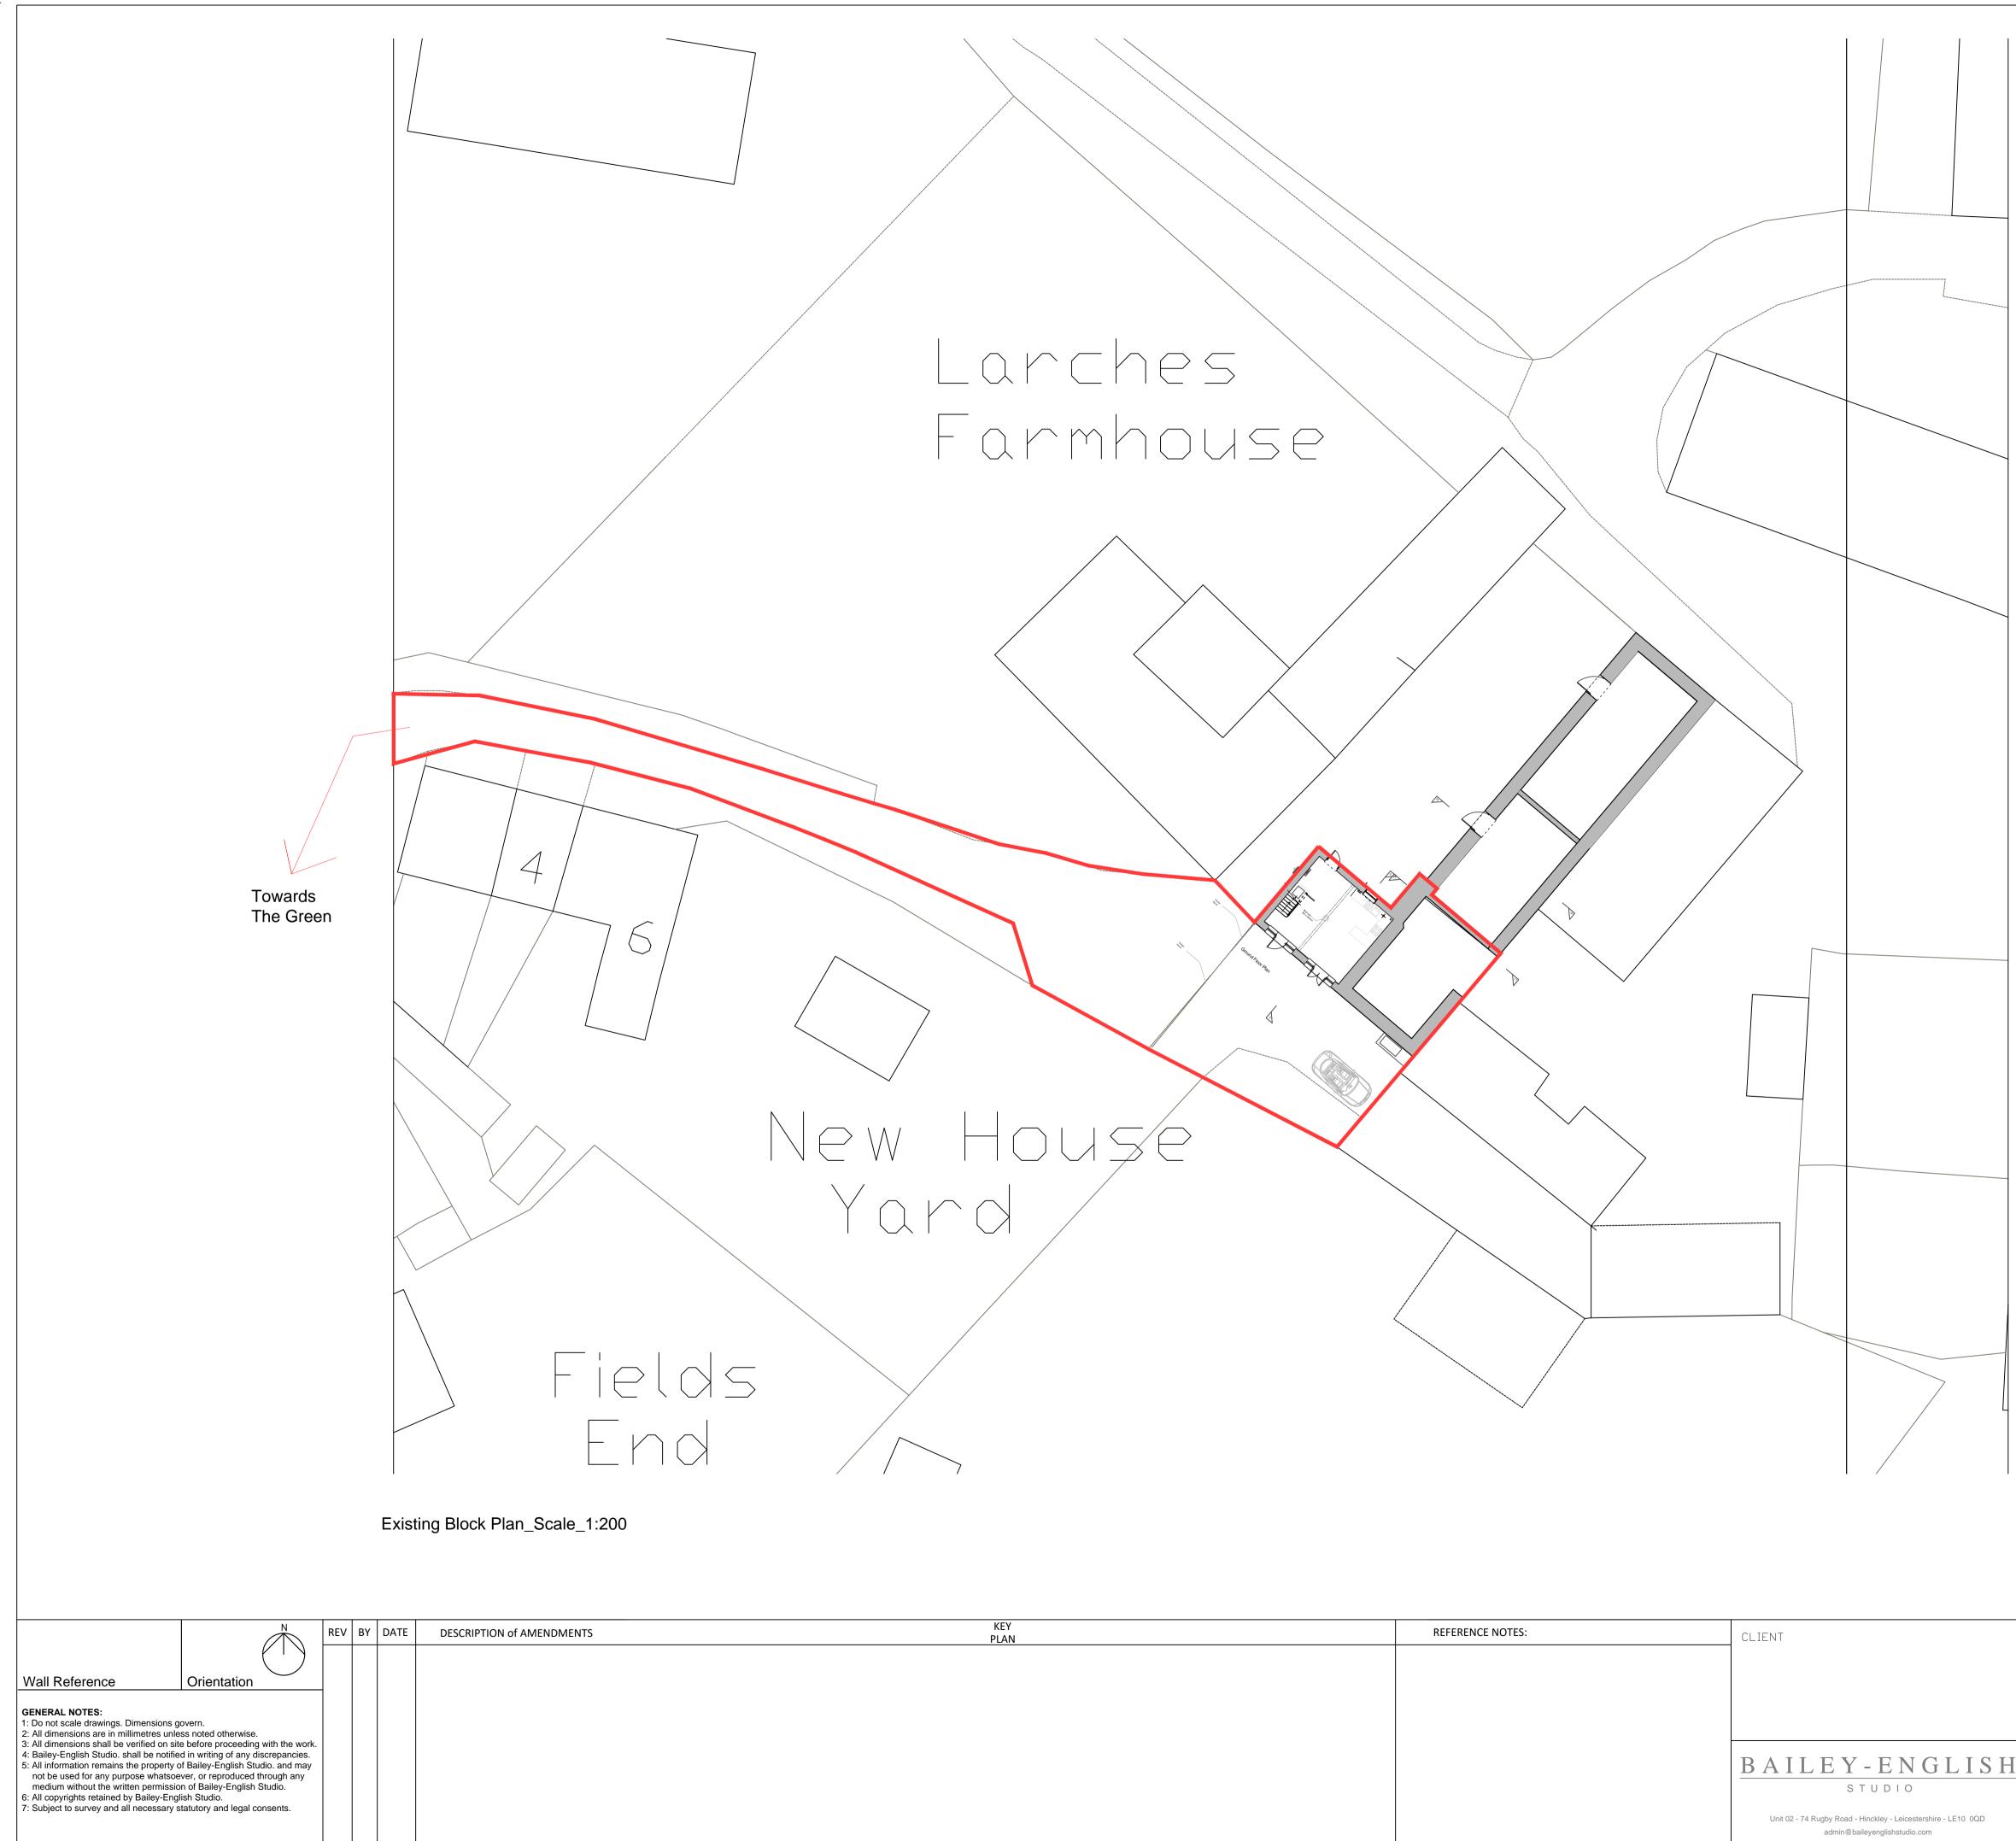

|   |                                                                    | DRAWING NUMBER<br>BES 071_21_EX_000.1 |                     | REVISION               |
|---|--------------------------------------------------------------------|---------------------------------------|---------------------|------------------------|
| I | issued for<br>Planning                                             | DATE<br>14.05.2021                    | SCALE<br>1:200 @ A1 | DRAWN BY<br><b>RBE</b> |
|   | Holiday Cottage at Larches Farm<br>Salford<br>Chipping Norton, OX7 | Existing Blo                          | ock Plan            |                        |
|   | PROJECT                                                            | DRAWING<br>TITLE                      |                     |                        |

Scale 1:200