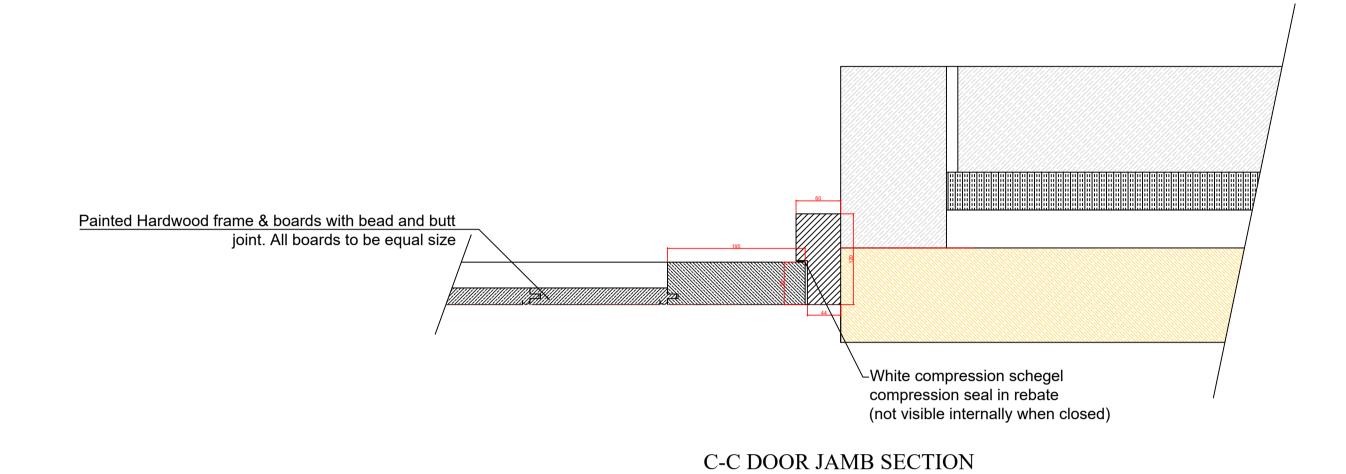

B-B MEETING SYTLE SECTION

D-D TYPICAL GARAGE DOOR CILL DETAIL

This drawing is protected by copyright and remains the property of J Rigg construction. It must not be reproduced or copied without first obtaining written consent.