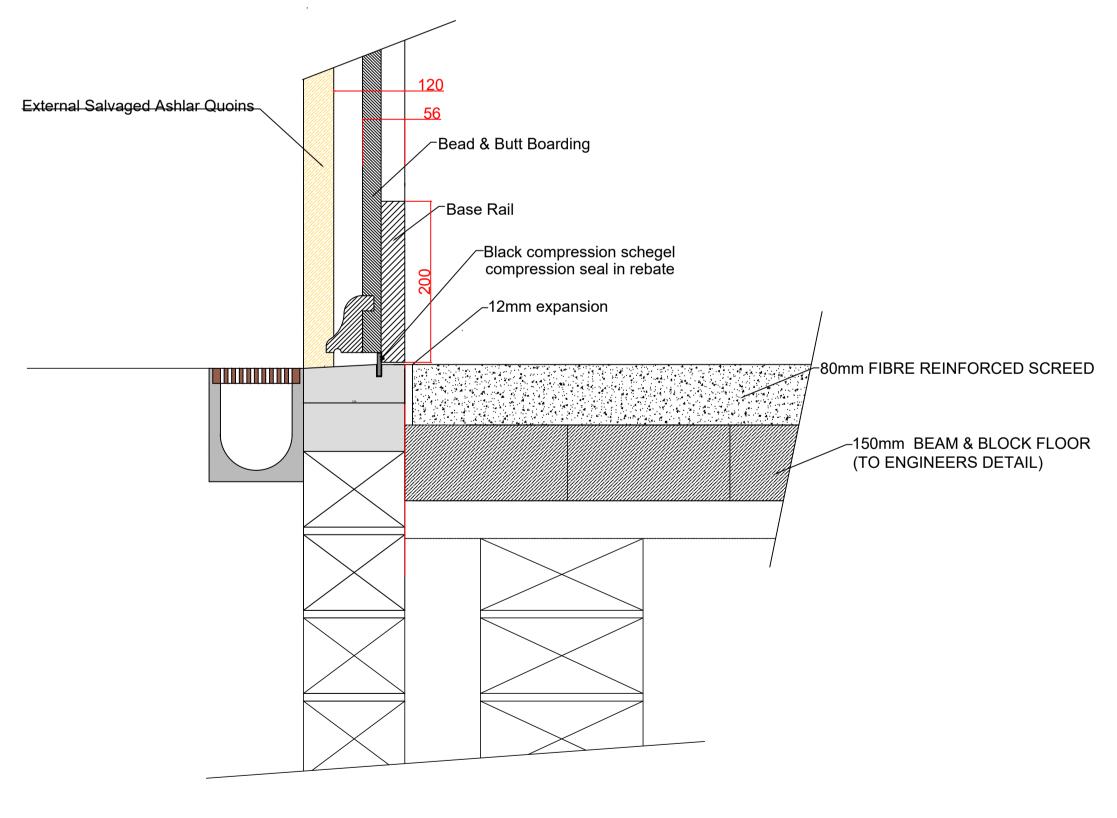

B-B MEETING SYTLE SECTION

D-D TYPICAL GARAGE DOOR CILL DETAIL

This drawing is protected by copyright and remains the property of J Rigg construction. It must not be reproduced or copied without first obtaining written consent.