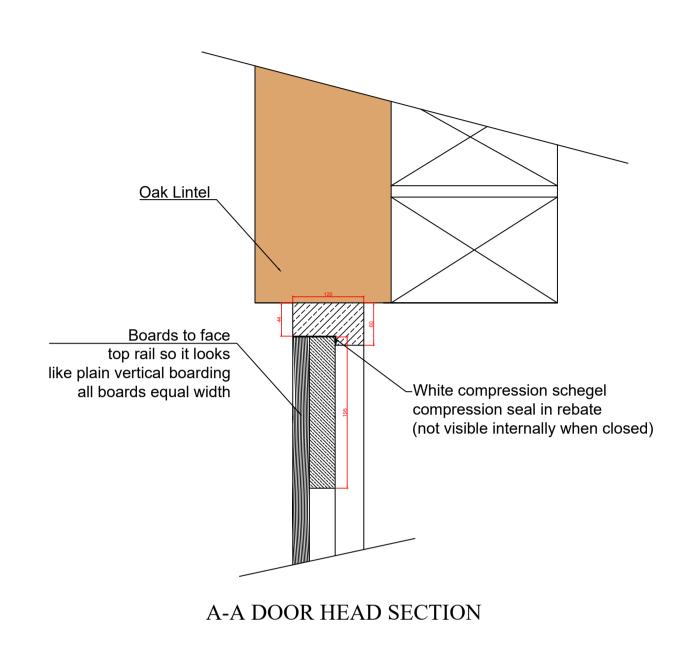

B-B MEETING SYTLE SECTION

D-D TYPICAL GARAGE DOOR CILL DETAIL

This drawing is protected by copyright and remains the property of J Rigg construction. It must not be reproduced or copied without first obtaining written consent.