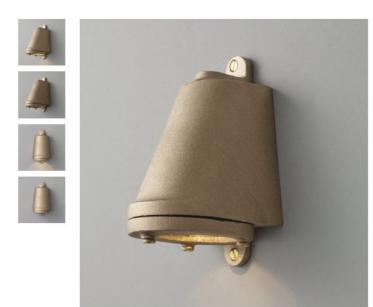

NORTH EAST ELEVATION

SOUTH WEST ELEVATION



NORTH WEST ELEVATION

SOUTH EAST ELEVATION

## **General Notes:**

- This drawing is to be read in conjunction with other consultants drawings
- 2. Check site conditions prior to commencement of work 3. Discrepancies must be reported directly to the Architect
- 4. Do not scale off drawing, use figured dimensions only
- This drawing may be issued in colour, and may be a non-standard paper size



QA Serial Number

59687

Dyer House, 3 Dyer Street Cirencester, Gloucs, GL7 2PP YIANGOU ARCHITECTS LLP e architecture@yiangou.com
w www.yiangou.com

| Project Address     | Pudlicote Estate, Nr Chilson, Chipping Norton |      |   |  |
|---------------------|-----------------------------------------------|------|---|--|
| Project Description | Alte