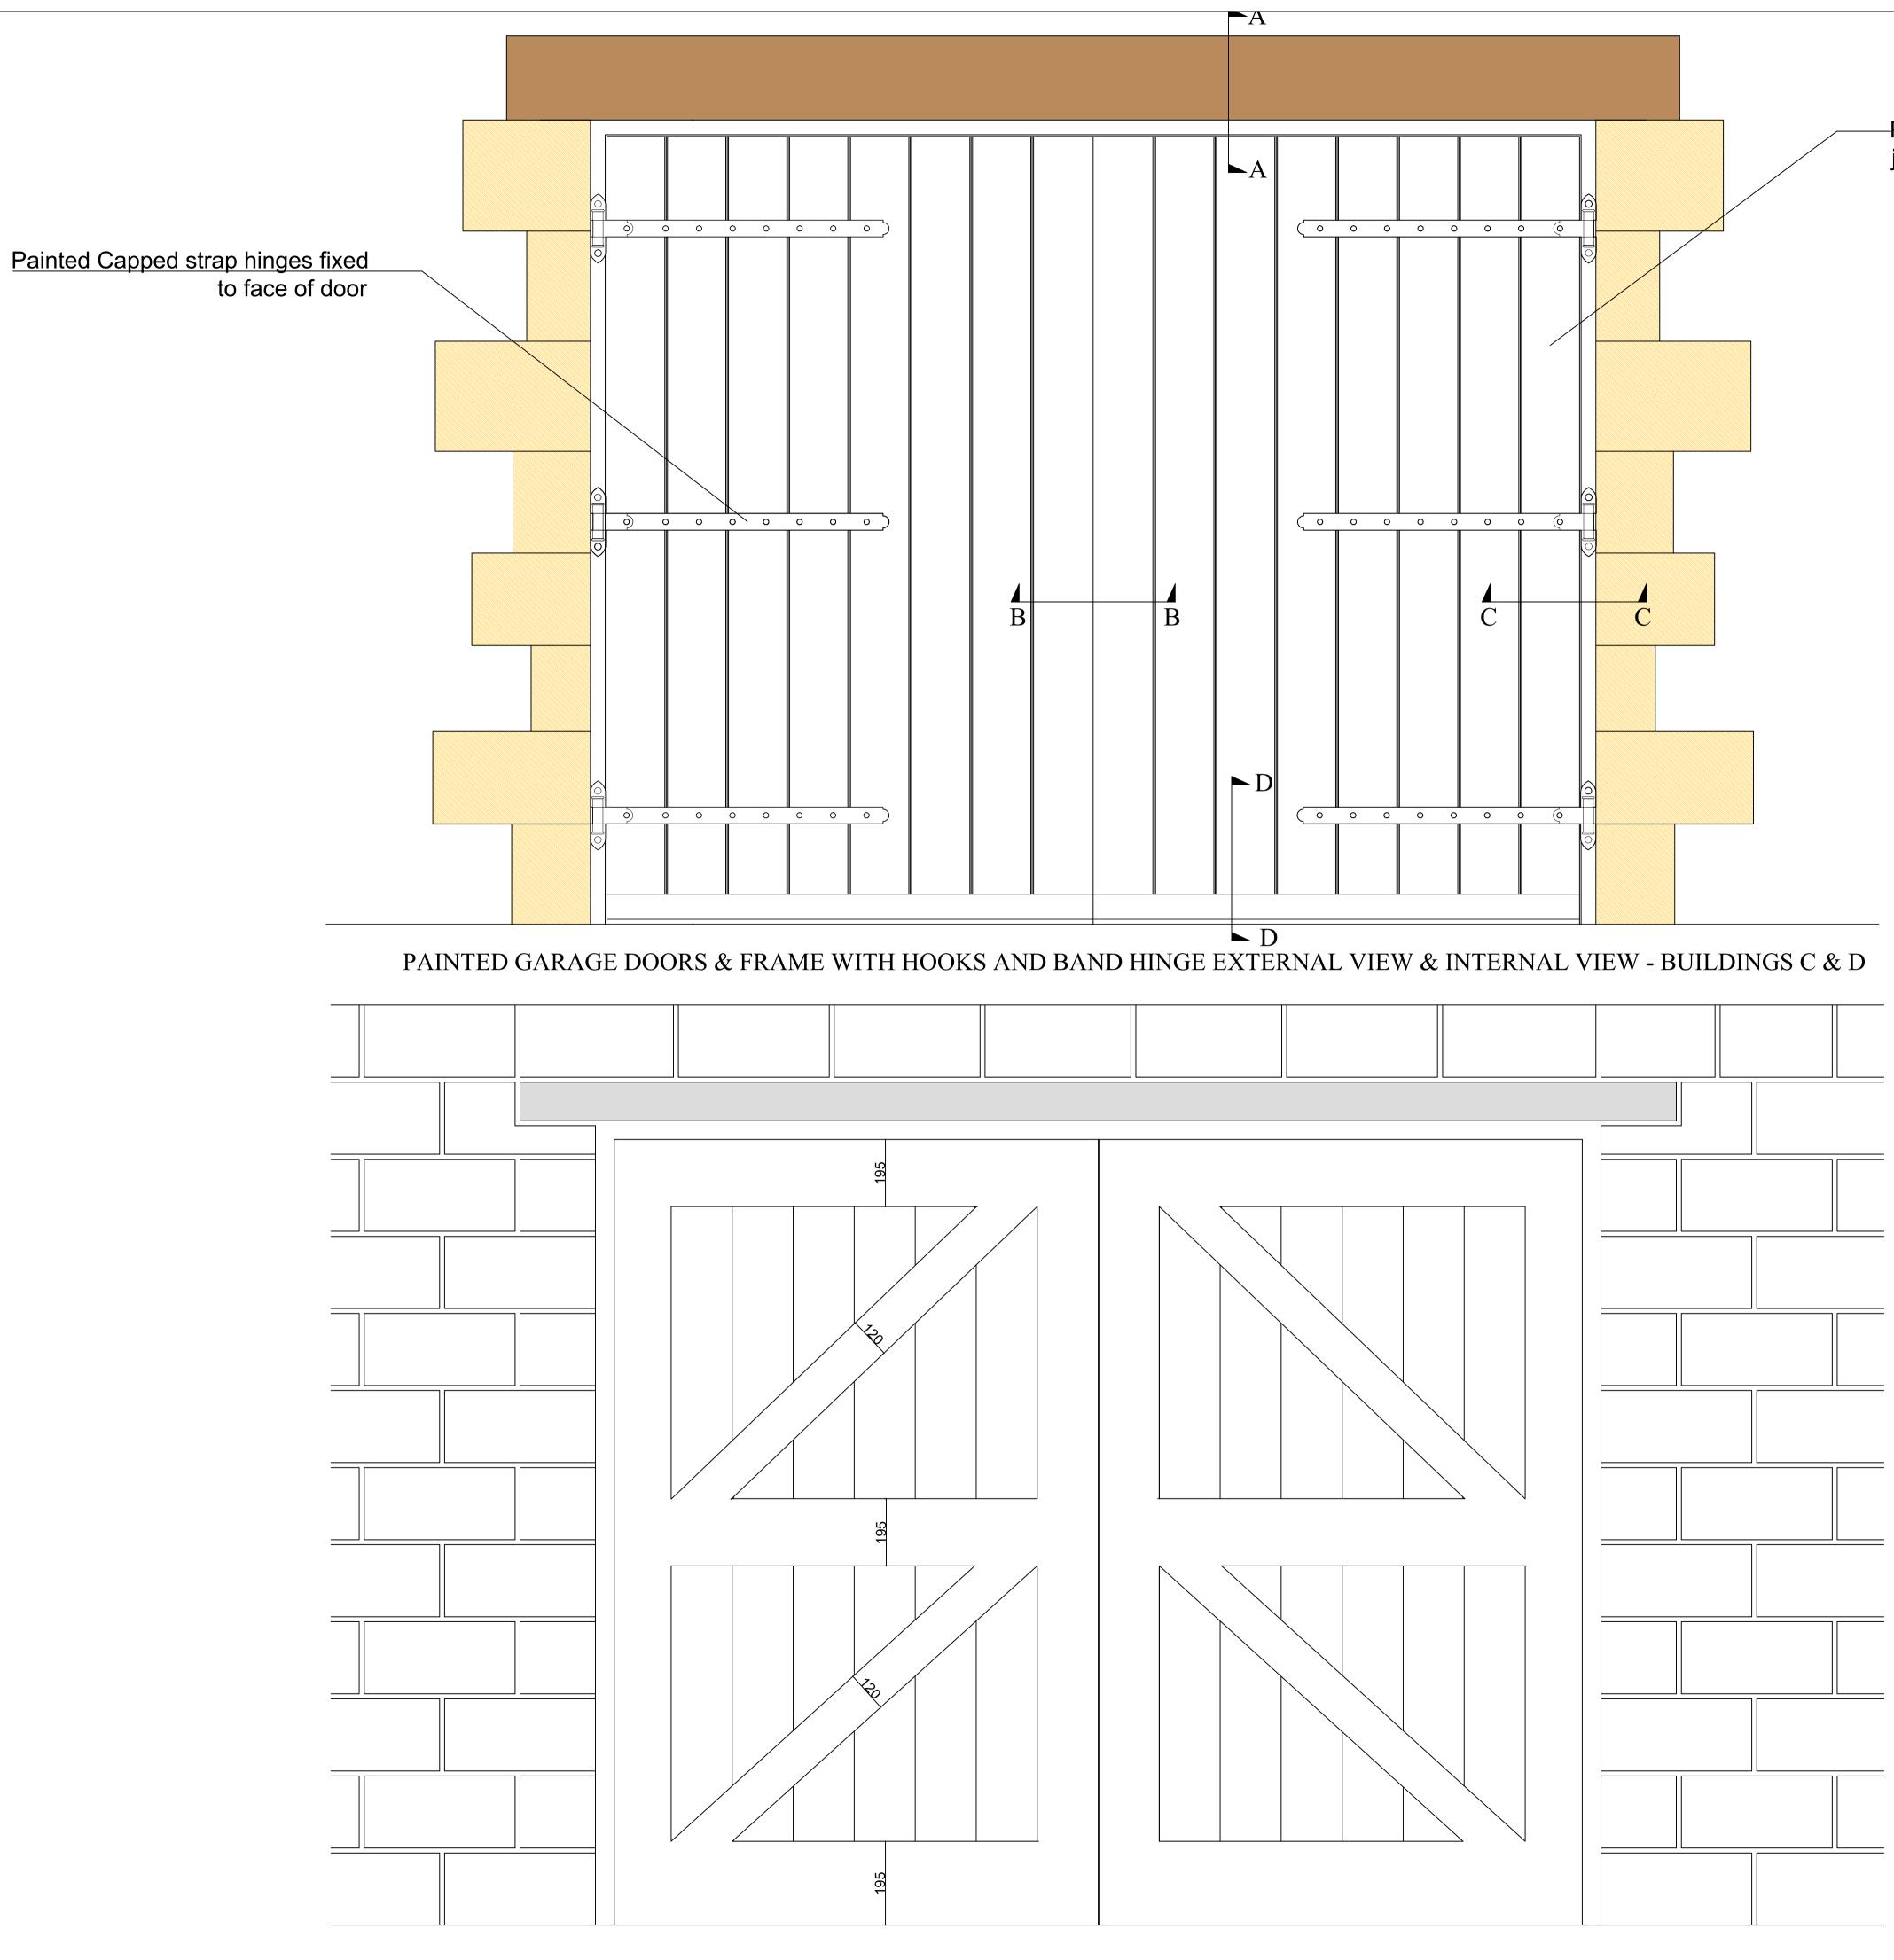

Painted Hardwood frame & boards with bead and butt joint. All boards to be equal size

## NB: FOR SECTIONAL DETAILS PLEASE SEE DRAWING JRC/PH/003

| DOOR SIZ   | ES FOR BUILDII | NGS C & D   |
|------------|----------------|-------------|
| BUILDING C | O/ALL HEIGHT   | O/ALL WIDTH |
| 2no.       | 2200mm         | 2860mm      |
| BUILDING D | O/ALL HEIGHT   | O/ALL WIDTH |
| 1no.       | 2300mm         | 2800mm      |
| 1no.       | 3000mm         | 3000mm      |
| 1no.       | 2300mm         | 2300mm      |