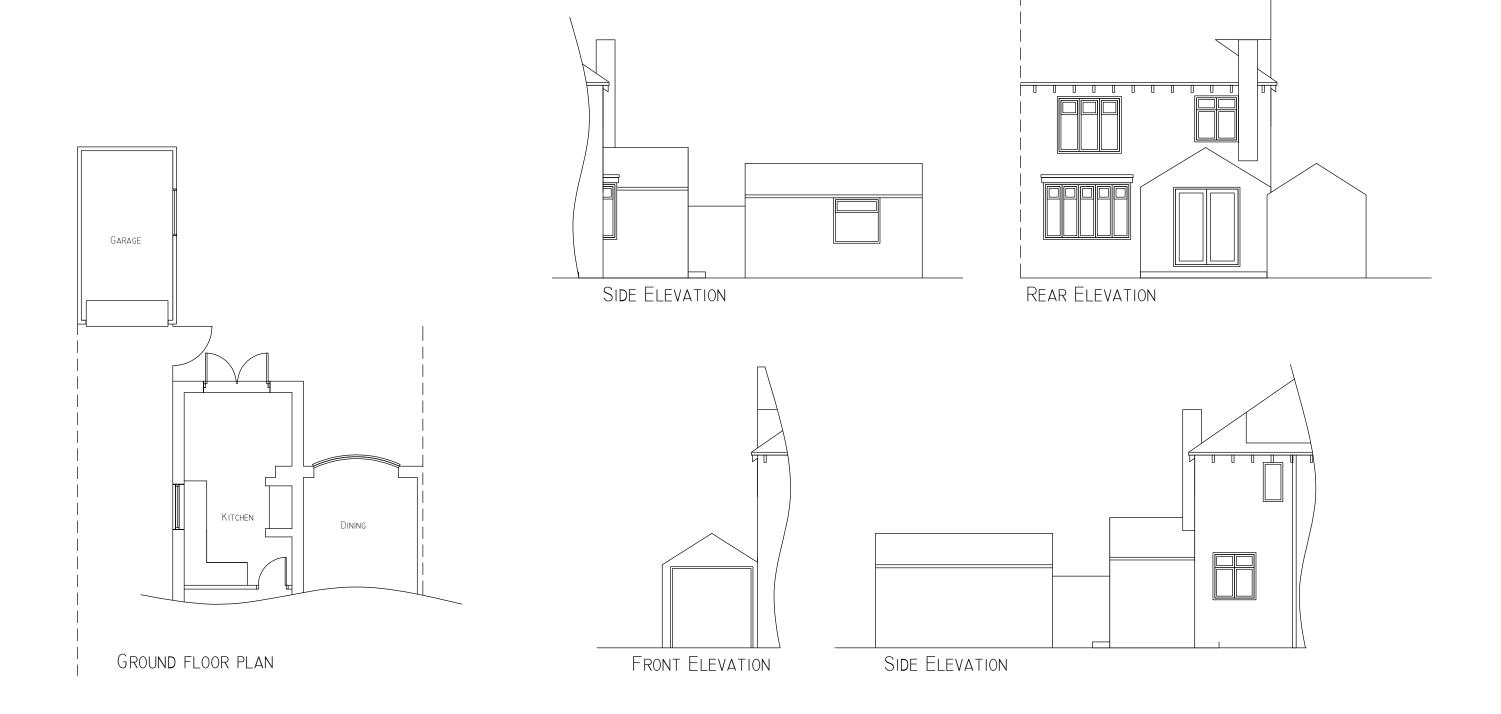

| JOB:                              |       |        |
|-----------------------------------|-------|--------|
| 22 Manor Road<br>Darlington       |       |        |
| Existing Floor Plans & Elevations |       |        |
| SCALE:<br>1:100 @ A3              | MR100 | DESIGN |
| PLANNING APPLICATION              |       |        |