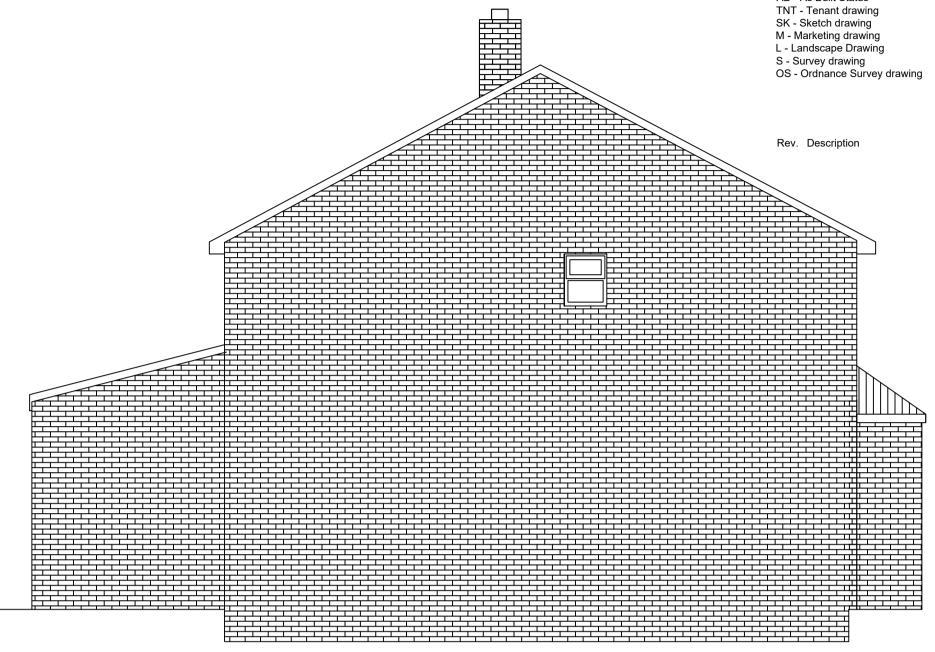

PROPOSED GROUND FLOOR PLAN

PROPOSED SIDE ELEVATION

| 95 Fulthorpe Aven<br>Darlington<br>Co. Durham<br>DL3 9XJ<br>Tel: 013253567<br>e-mail: pamela@pa<br>www.padesigns.co | 67<br>designs.co.uk | AD                             |
|---------------------------------------------------------------------------------------------------------------------|---------------------|--------------------------------|
| PROJECT<br>42 YIEW<br>DARLIN                                                                                        | SLEY DRIVE          | Ē                              |
| DRAWING TITLE<br>PROPOS<br>FLOOR<br>AND ELE                                                                         |                     |                                |
|                                                                                                                     | Scale               | Drawn By                       |
|                                                                                                                     | 1:50 (              | @ A1<br>Date Drawn<br>14.05.21 |
|                                                                                                                     | Checked B           | y Date Checked                 |
|                                                                                                                     |                     |                                |
| Drawing No.                                                                                                         |                     | Revision                       |