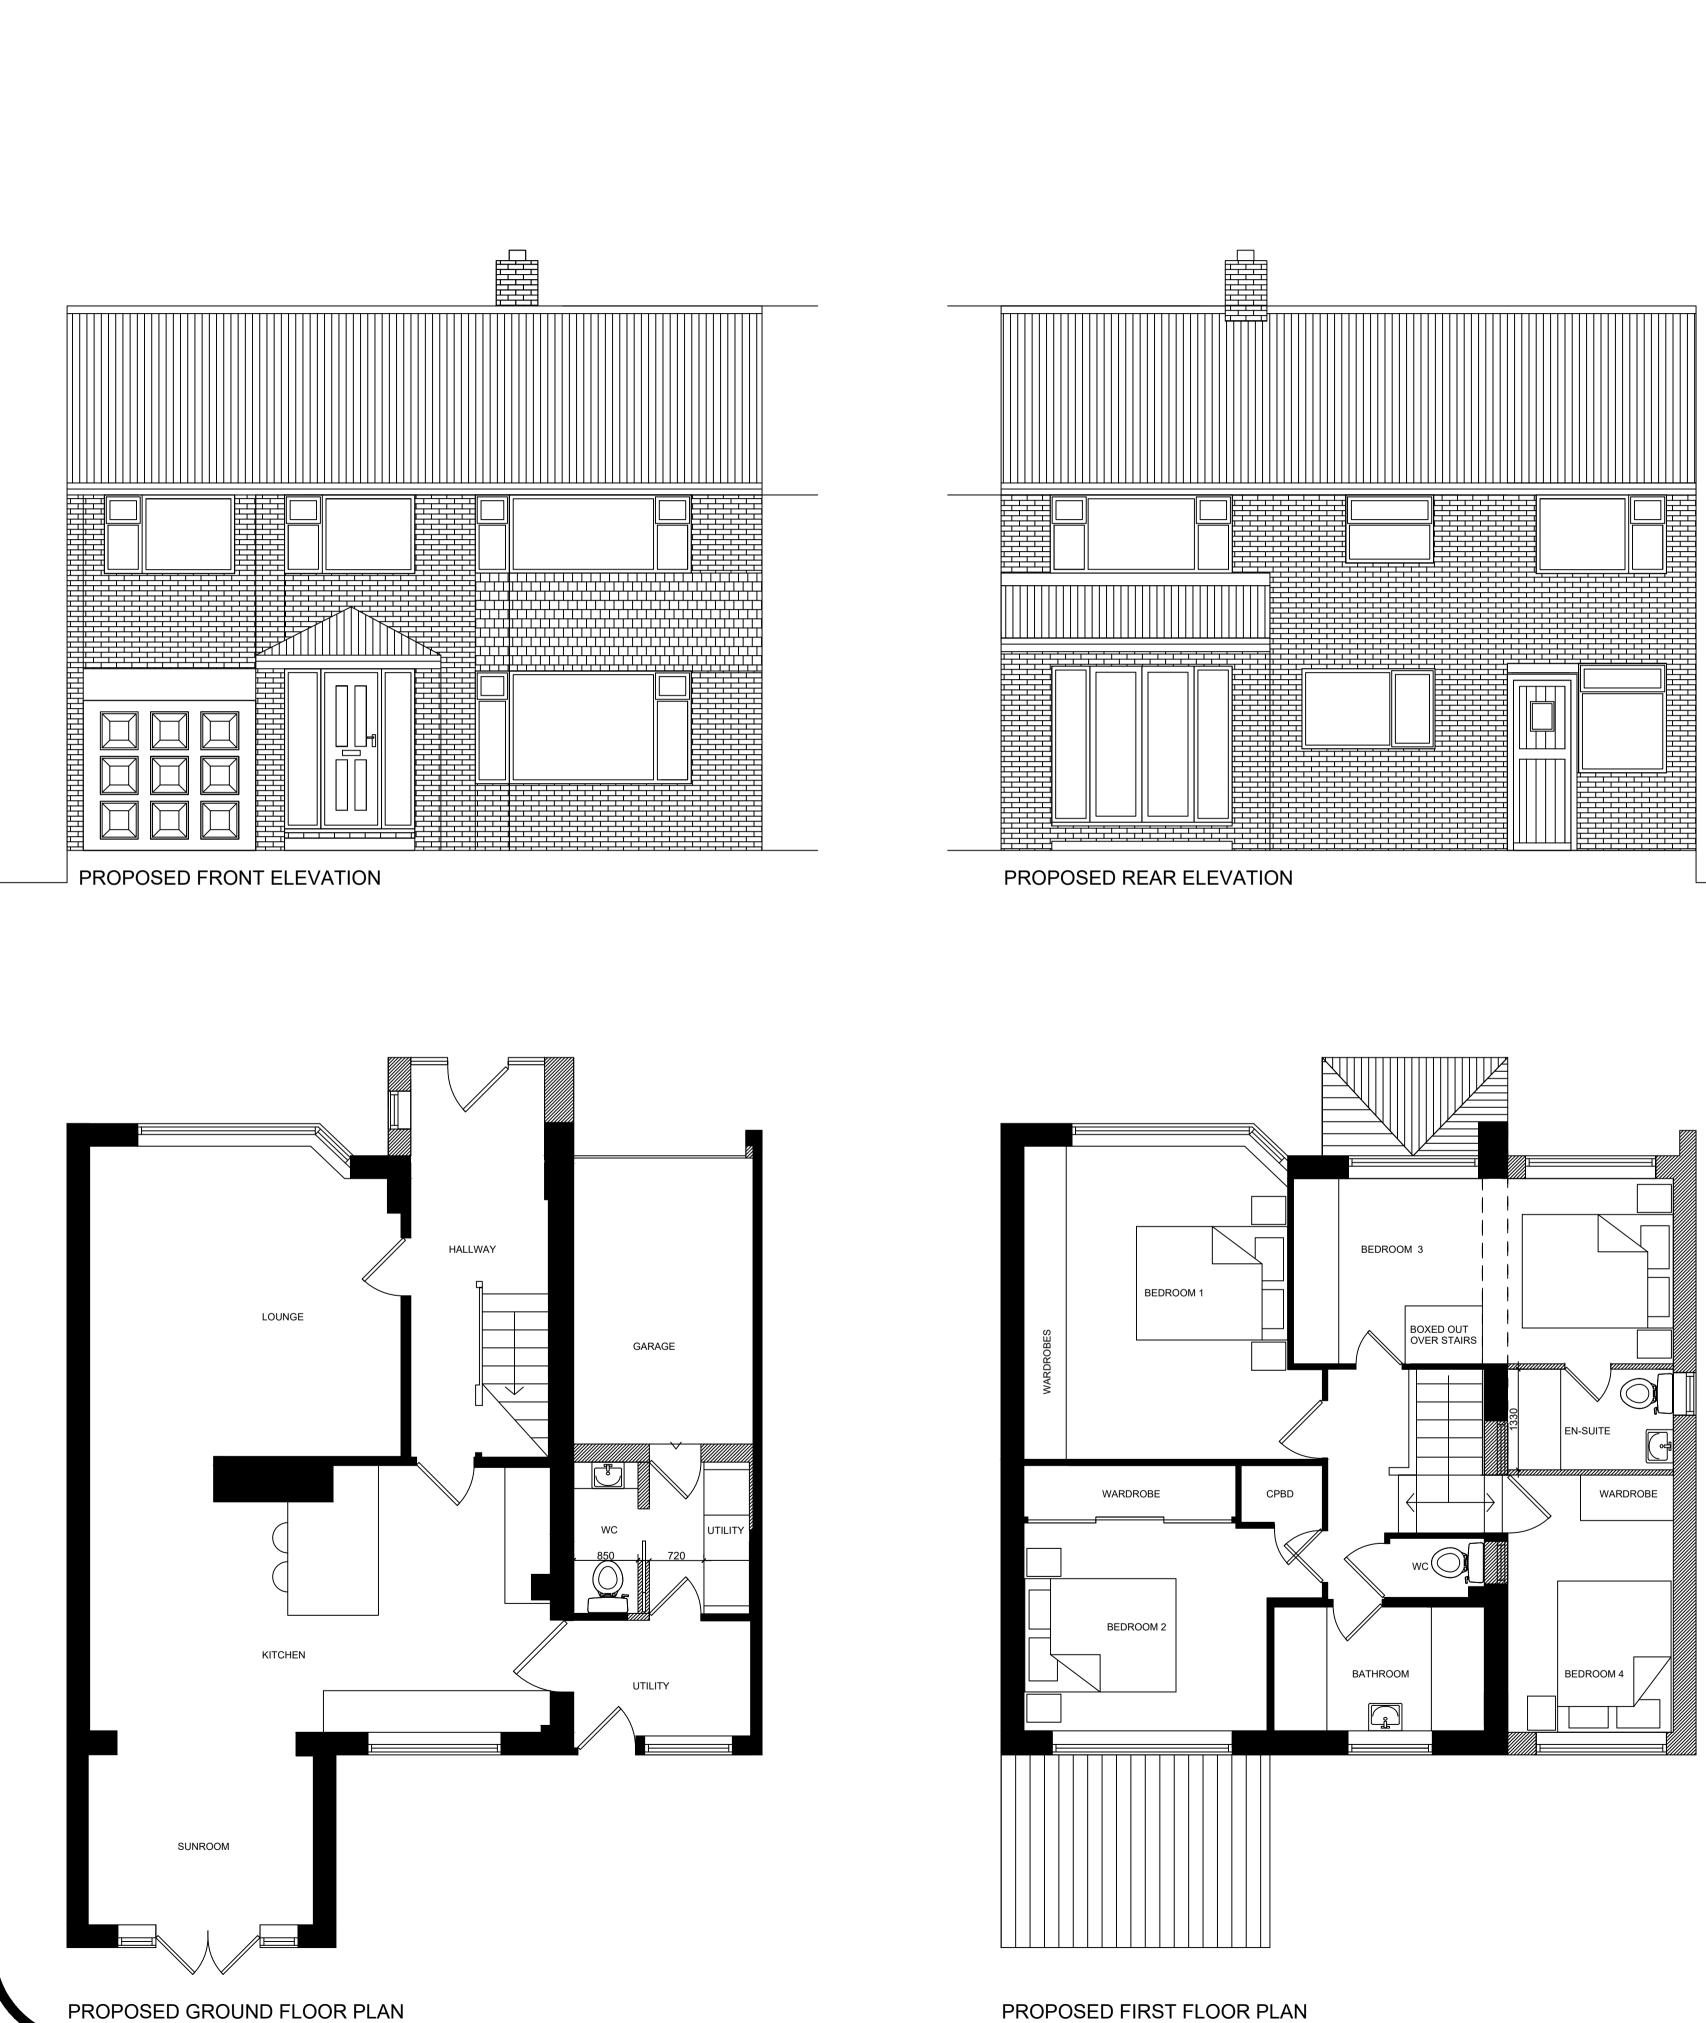

PROPOSED GROUND FLOOR PLAN

PROPOSED SIDE ELEVATION

| 95 Fulthorpe Aven<br>Darlington<br>Co. Durham<br>DL3 9XJ<br>Tel: 013253567<br>e-mail: pamela@pa<br>www.padesigns.co | 67<br>designs.co.uk | AD                             |
|---------------------------------------------------------------------------------------------------------------------|---------------------|--------------------------------|
| PROJECT<br>42 YIEW<br>DARLIN                                                                                        | SLEY DRIVE          | Ē                              |
| DRAWING TITLE<br>PROPOS<br>FLOOR<br>AND ELE                                                                         |                     |                                |
|                                                                                                                     | Scale               | Drawn By                       |
|                                                                                                                     | 1:50 (              | @ A1<br>Date Drawn<br>14.05.21 |
|                                                                                                                     | Checked B           | y Date Checked                 |
|                                                                                                                     |                     |                                |
| Drawing No.                                                                                                         |                     | Revision                       |