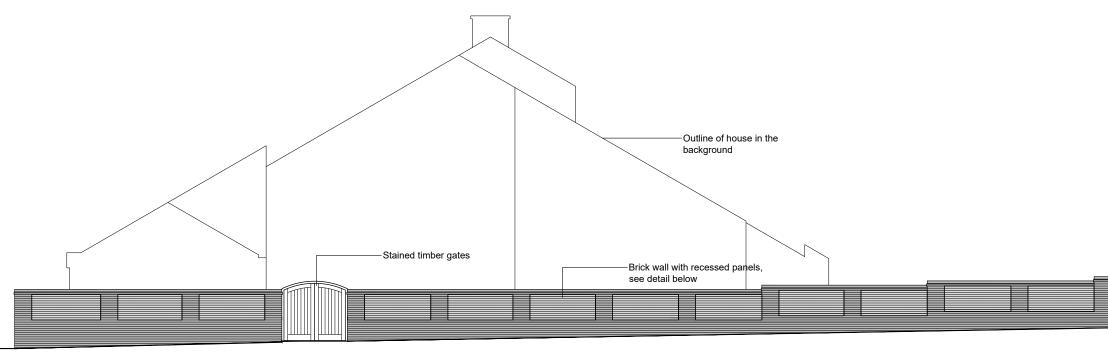

Elevation to The Brooklands

Wall Section Detail 1:20

Typical Wall Panel Elevation Detail 1:20

© This drawing is copyright and remains the property of this practice
 Do not scale this drawing

- , All dimensions to be checked on site
- , Positions of existing services to be confirmed prior to proceeding