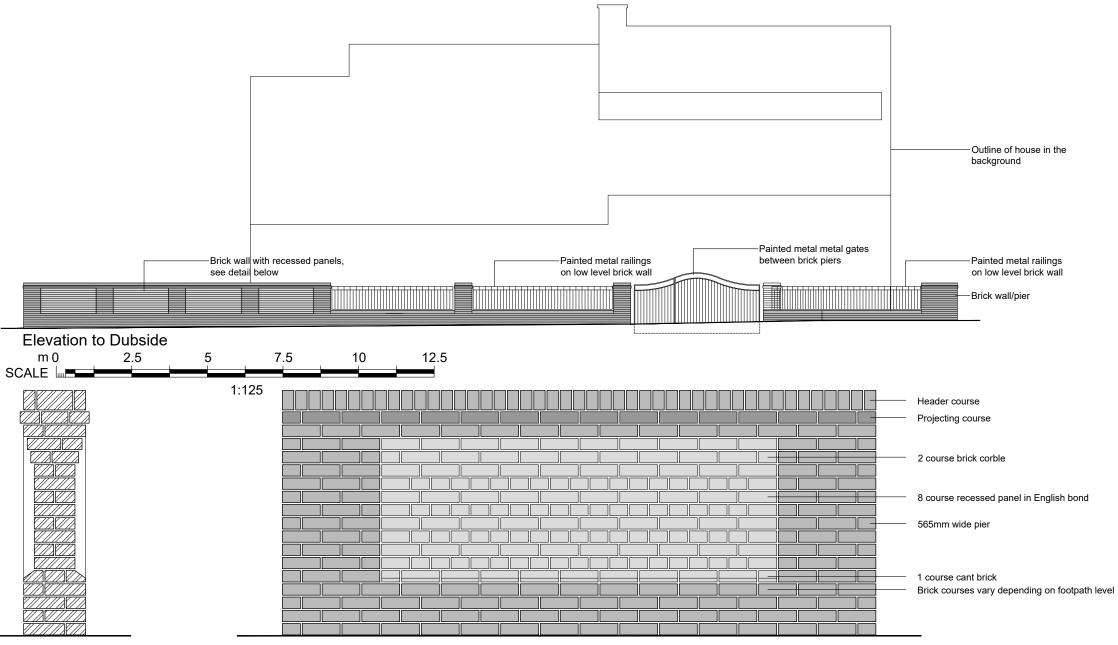

Elevation to The Brooklands

Wall Section Detail 1:20

Typical Wall Panel Elevation Detail 1:20

© This drawing is copyright and remains the property of this practice
 Do not scale this drawing

- , All dimensions to be checked on site
- , Positions of existing services to be confirmed prior to proceeding