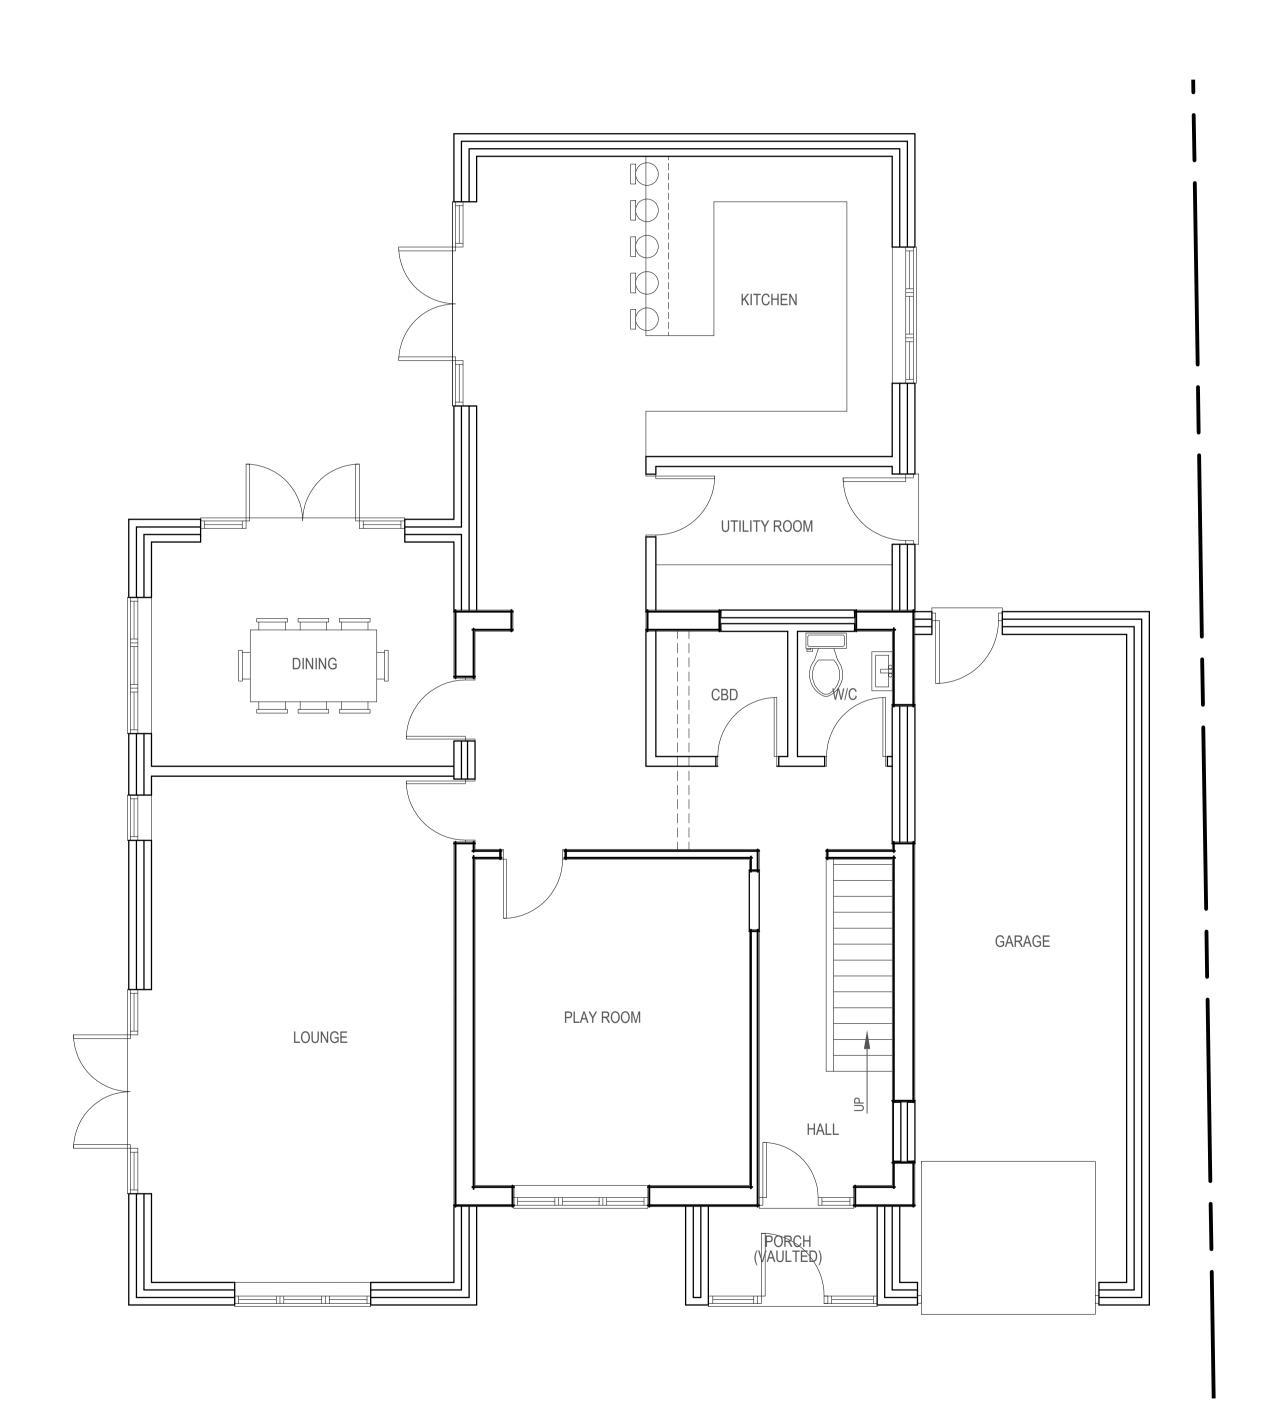

2.7m

Tel Ex

PROPOSED GROUND FLOOR PLAN

SCALE 1:50 AT A1

PROPOSED SITE LOCATION PLAN
SCALE 1:500 AT A1

PROPOSED FIRST FLOOR PLAN
SCALE 1:50 AT A1

PROJECT
4 ORCHARD ROAD, WIGGENHALL ST.
GERMANS, NORFOLK, PE34 3DS.