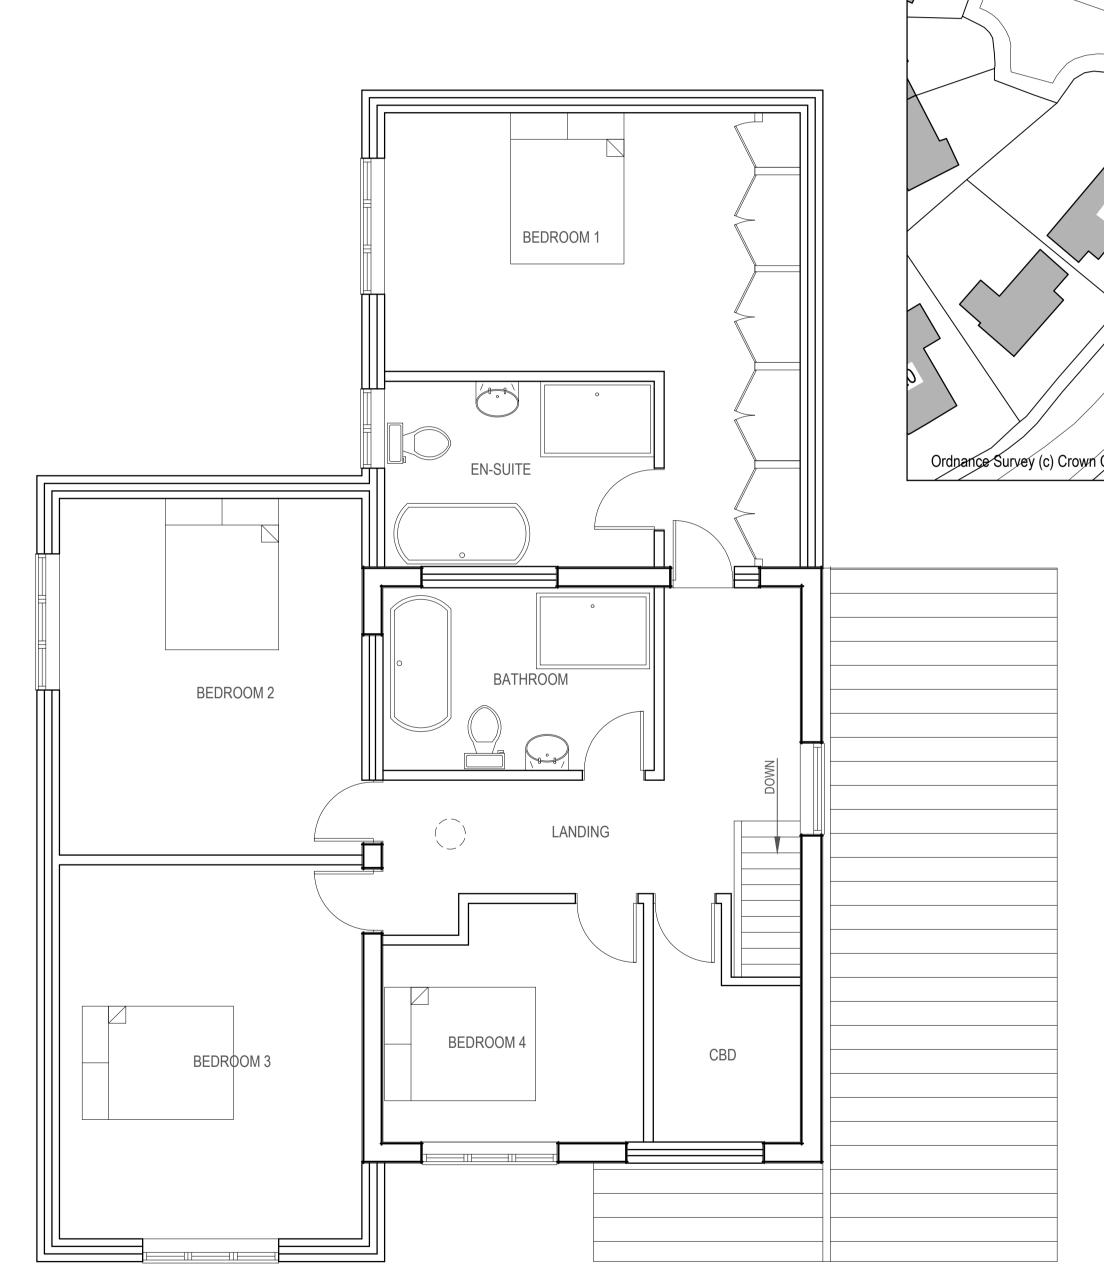

2.7m

Tel Ex

PROPOSED GROUND FLOOR PLAN

SCALE 1:50 AT A1

PROPOSED SITE LOCATION PLAN
SCALE 1:500 AT A1

PROPOSED FIRST FLOOR PLAN
SCALE 1:50 AT A1

PROJECT
4 ORCHARD ROAD, WIGGENHALL ST.
GERMANS, NORFOLK, PE34 3DS.