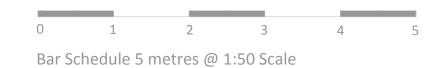

DRAWING
Existing Side Elevation
DRAWING NO.
PL/05

ADDRESS
13 Kingswood Road WD25
PROJECT
Single Storey Extension &
Internal Alterations

DRAWING
Existing Section 1
DRAWING NO.
BC/06

Proposed Site Plan (1:1250)