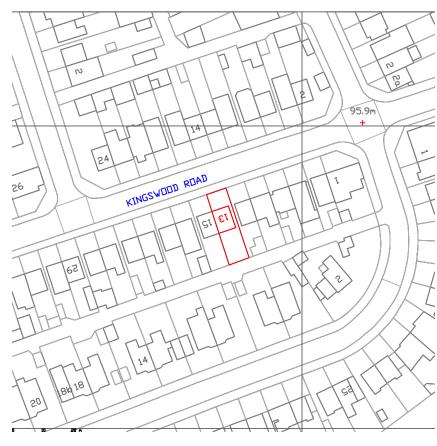

## Streetwise Licence No. 100047474

Existing Site Plan (1:1250)

It is the owners responsibility to ensure that all relevant notices are issued in accordance with the Party Wall Act 1996.

The contractor is to take all necessary precautions to ensure the safety of the building and its stability during all stages of the proposed works.