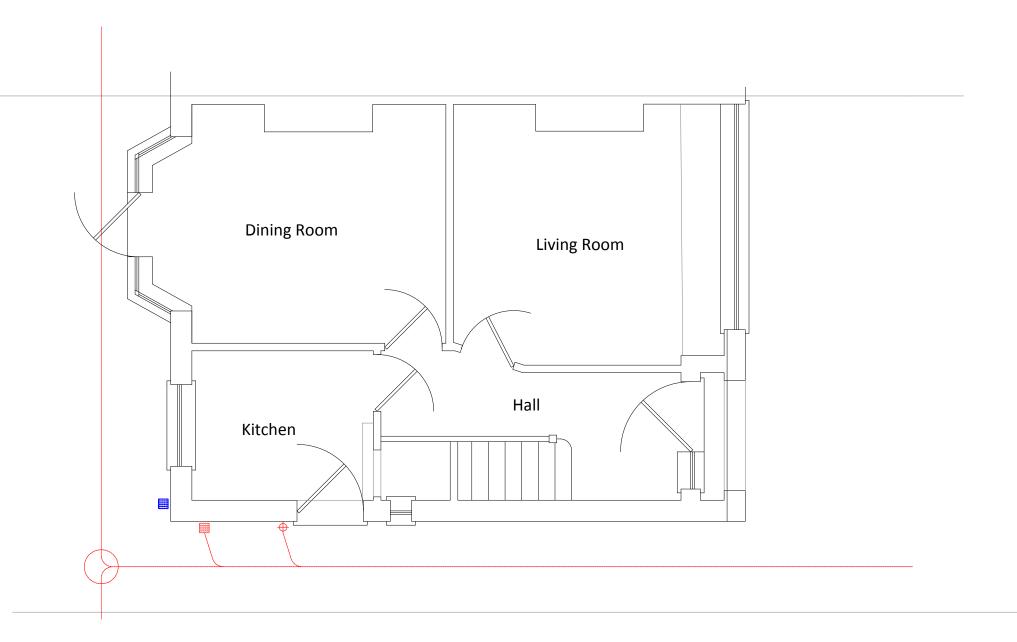

See structural plans and details for all information relating to beams sizes, positions, bearings, etc. Existing walls, lintels and foundations to be exposed and checked for adequacy where additional loads are applied. If not adequate to be replaced, upgraded or underpinned.