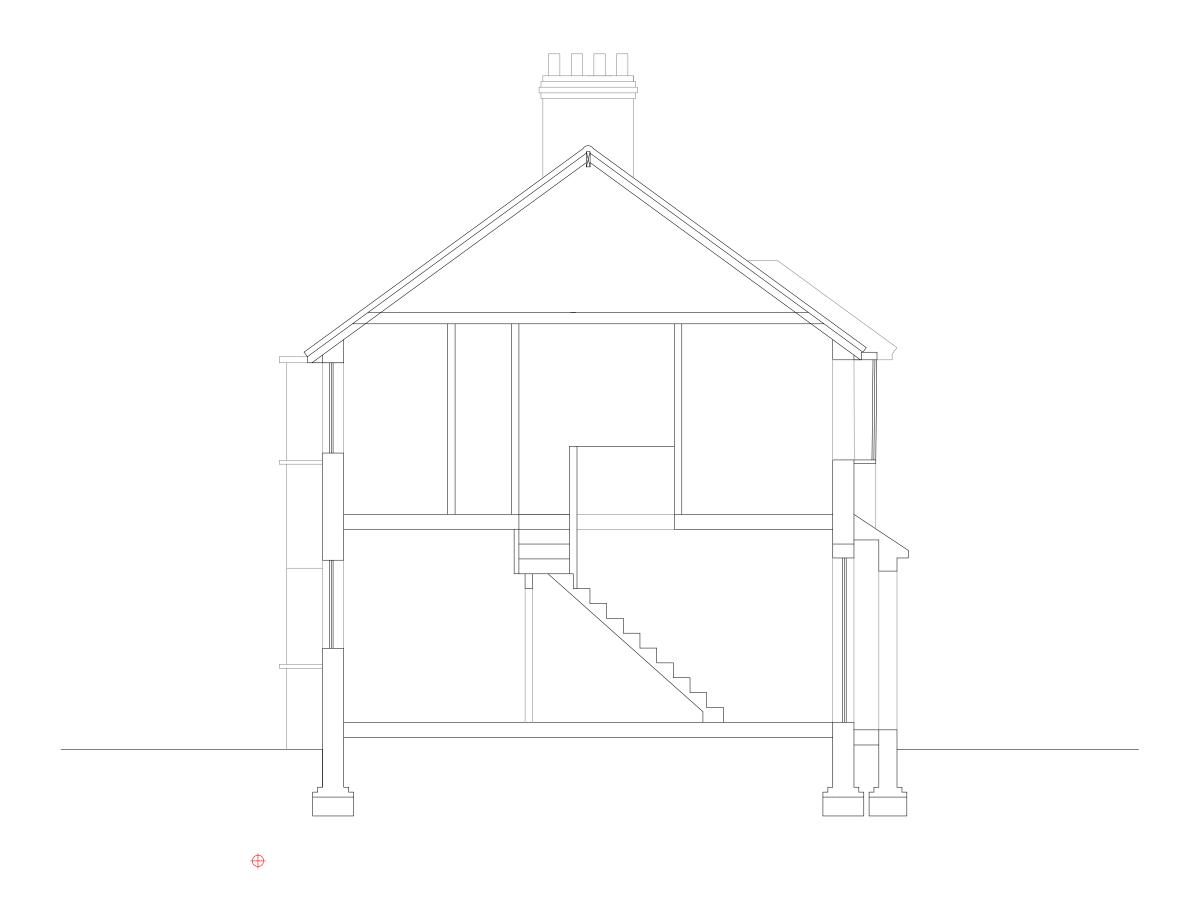

DRAWING
Existing Side Elevation
DRAWING NO.
PL/05

ADDRESS
13 Kingswood Road WD25
PROJECT
Single Storey Extension &
Internal Alterations

DRAWING
Existing Section 1
DRAWING NO.
BC/06

Proposed Site Plan (1:1250)