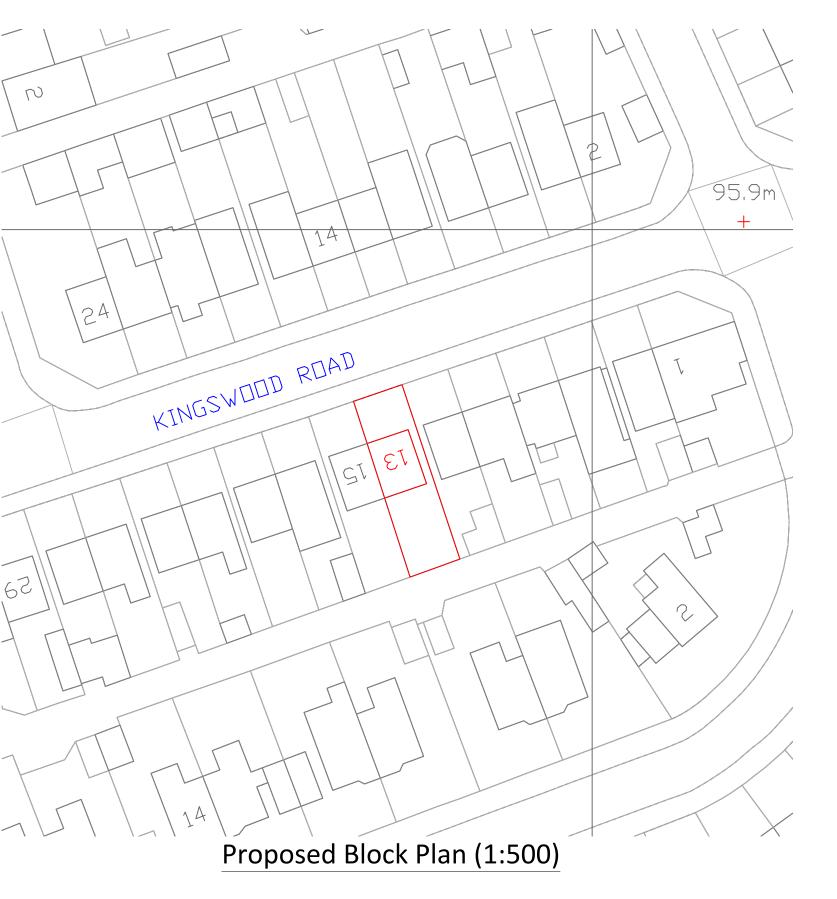

13 Kingswood Road WD25 Single Storey Extension & **Internal Alterations** 

Proposed Site & Block Plan 1:500, 1:1250 @ A3

APR 2021
Revision **PLANNING** 

Drawing no. PL/07

ADDRESS
13 Kingswood Road WD25
PROJECT
Single Storey Extension &
Internal Alterations