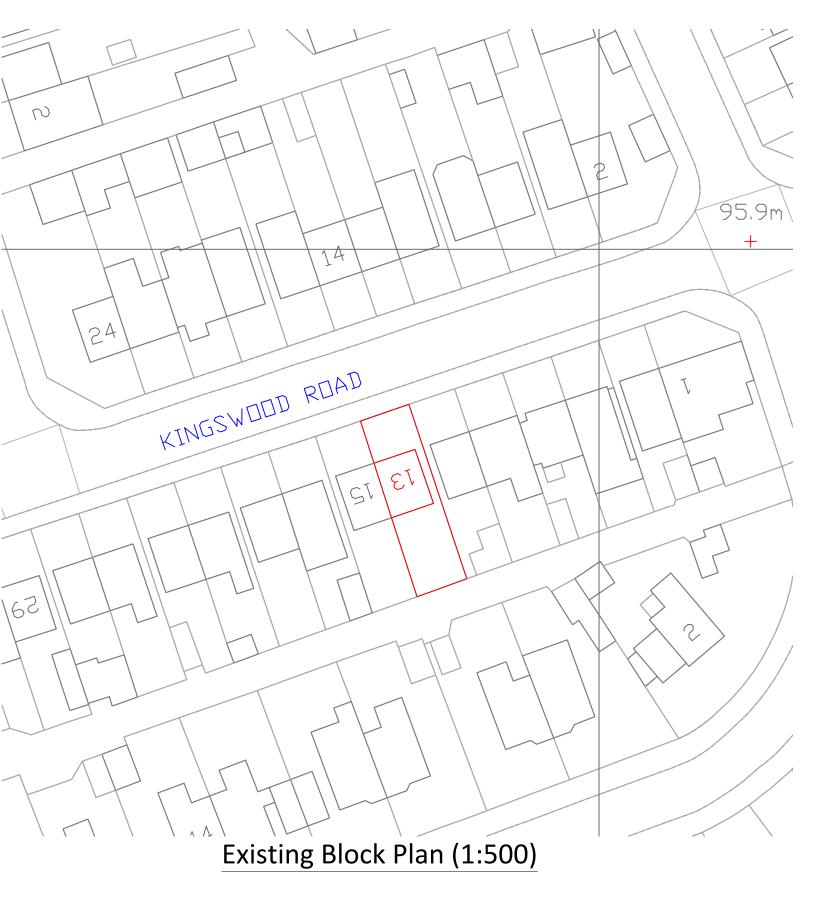

13 Kingswood Road WD25 Single Storey Extension & **Internal Alterations** 

Proposed Site & Block Plan 1:500, 1:1250 @ A3

APR 2021
Revision **PLANNING** 

Drawing no. PL/07

ADDRESS
13 Kingswood Road WD25
PROJECT
Single Storey Extension &
Internal Alterations