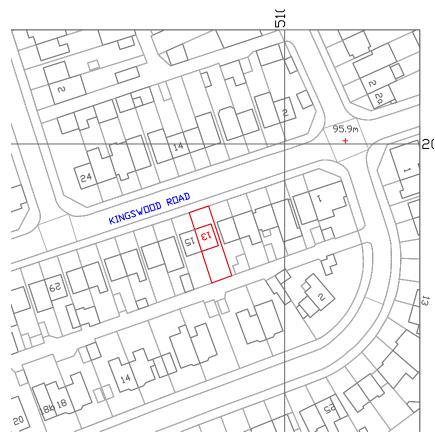

## Streetwise Licence No. 100047474

Existing Site Plan (1:1250)

It is the owners responsibility to ensure that all relevant notices are issued in accordance with the Party Wall Act 1996.

The contractor is to take all necessary precautions to ensure the safety of the building and its stability during all stages of the proposed works.