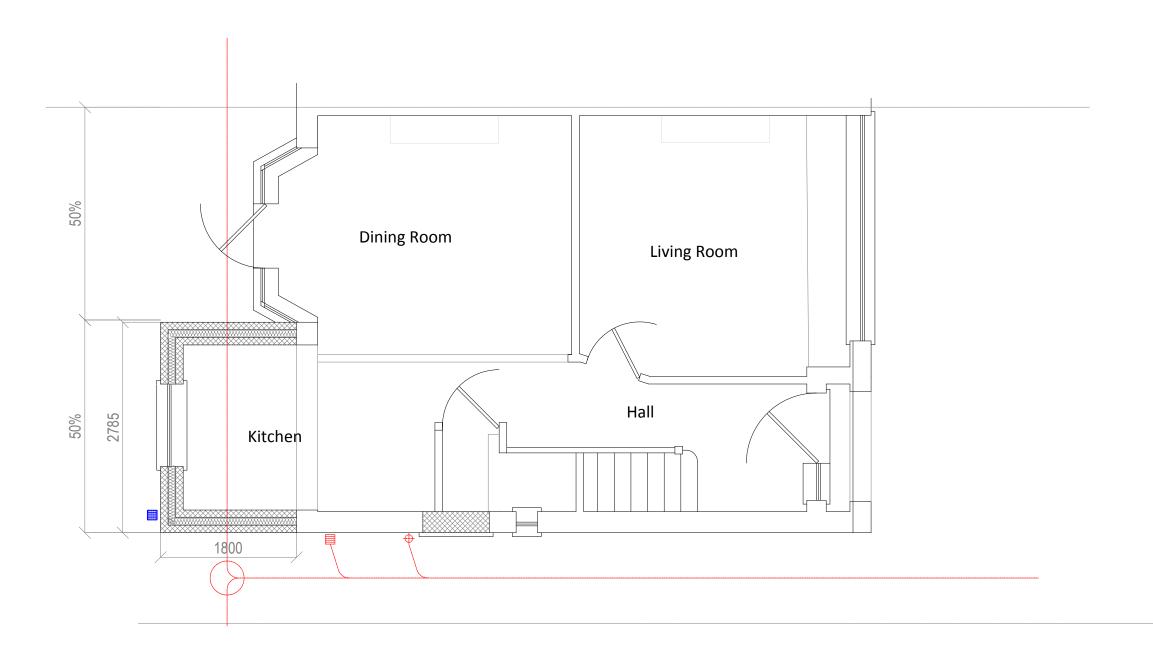

Proposed Ground Floor DRAWING NO.
PL/08

ADDRESS
13 Kingswood Road WD25
PROJECT
Single Storey Extension &
Internal Alterations

Proposed Rear Elevation DRAWING NO.
PL/10

ADDRESS
13 Kingswood Road WD25
PROJECT
Single Storey Extension &
Internal Alterations