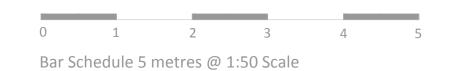

DRAWING
Existing Side Elevation
DRAWING NO.
PL/05

ADDRESS
13 Kingswood Road WD25
PROJECT
Single Storey Extension &
Internal Alterations

DRAWING
Existing Section 1
DRAWING NO.
BC/06

Proposed Site Plan (1:1250)