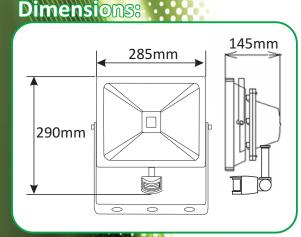

- Voltage Range: 110v to 240v
- Nom. Watts: 50w
- Halogen Eqiv: 300w
- Beam Angle: 120°
- IP65 for floodlight body
- IP44 for PIR sensor
- PIR Time adjustment: 5 sec ~ 10 min
- PIR Lux (light level) adjustment: 0 ~ 1000 lux
- Optional mode settings: Dusk to Dawn.
- Permanent ON when in Dusk to Dawn and maximum time setting.
- PIR with 110° detection angle
- Up to 12m detection range
- Long Life: 2 years guaranteed
- Shatter Resistant Tempered Glass
- Die Cast Aluminium Casing
- Not Dimmable
- Adjustable Bracket
- Complete with 1.5m cable
- Pulse override facility

These high performance LED's are of outstanding performance and quality and not to be confused with cheaper budget leds on sale!

**Specifications:** 

| • •                          |                                                                          |
|------------------------------|--------------------------------------------------------------------------|
| Power Requirement            | 110V - 240V                                                              |
| Lighting Load                | Max. 200W                                                                |
| Detection Angle              | Up to 110° at 20°C                                                       |
| Detection Distance           | Up to 12m at 20°C                                                        |
| Swiveling Angle              | Lamp Part: Vertical 90°;<br>Sensor Part: Horizontal 50°,<br>Vertical 40° |
| Mounting Height              | Recommended 1.8 ~ 2.5m<br>(5.9 ~ 8.2 ft) Wall Mount                      |
| Time Adjustment              | 5 sec ~ 10 min                                                           |
| Lux Adjustment               | Approx. 0 ~ 1,000 Lux.                                                   |
| Operating Temperature        | -20°C ~ +40°C                                                            |
| Protection Class             | Class I                                                                  |
| Floodlight Protection Rating | IP65                                                                     |
| PIR Protection Rating        | IP44                                                                     |
| Wall Switch Control          | Pulse Override                                                           |