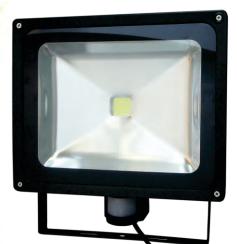

## LTFL50PIR 50W LED Flood Light with PIR Sensor

Maintenance Free Exterior / Interior Energy Saving LED Floodlight 70% / 80% running cost savings compared to incandescent lamps

Applications Incude: Gardens, Bushes/Shrubs, Security Lighting, Porch Lighting and Area Floodlighting, Site Lighting

- Voltage Range: 110v to 240v
- Nom. Watts: 50w
- Halogen Eqiv: 300w
- Beam Angle: 120°
- IP65 for floodlight body
- IP44 for PIR sensor
- PIR Time adjustment: 5 sec ~ 10 min
- PIR Lux (light level) adjustment: 0 ~ 1000 lux
- Optional mode settings: Dusk to Dawn.
- Permanent ON when in Dusk to Dawn and maximum time setting.
- PIR with 110° detection angle
- Up to 12m detection range
- Long Life: 2 years guaranteed
- Shatter Resistant Tempered Glass
- Die Cast Aluminium Casing
- Not Dimmable
- Adjustable Bracket
- Complete with 1.5m cable
- Pulse override facility