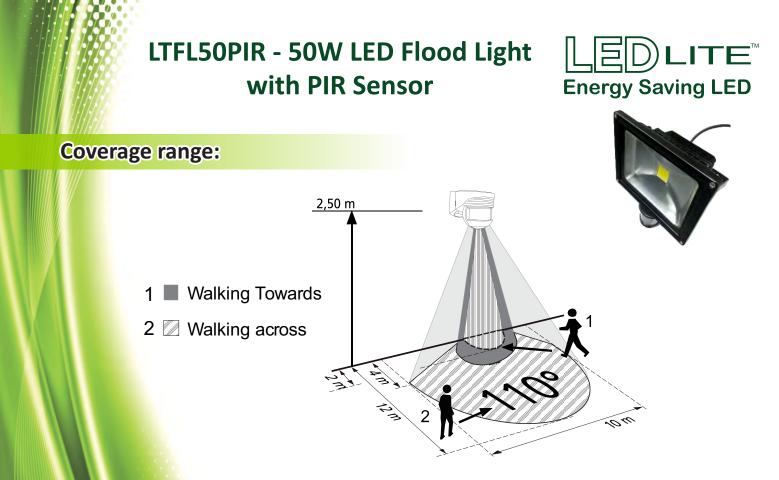

- Voltage Range: 110v to 240v
- Nom. Watts: 50w
- Halogen Eqiv: 300w
- Beam Angle: 120°
- IP65 for floodlight body
- IP44 for PIR sensor
- PIR Time adjustment: 5 sec ~ 10 min
- PIR Lux (light level) adjustment: 0 ~ 1000 lux
- Optional mode settings: Dusk to Dawn.
- Permanent ON when in Dusk to Dawn and maximum time setting.
- PIR with 110° detection angle
- Up to 12m detection range
- Long Life: 2 years guaranteed
- Shatter Resistant Tempered Glass
- Die Cast Aluminium Casing
- Not Dimmable
- Adjustable Bracket
- Complete with 1.5m cable
- Pulse override facility

These high performance LED's are of outstanding performance and quality and not to be confused with cheaper budget leds on sale!

**Specifications:** 

| • •                          |                                                                          |
|------------------------------|--------------------------------------------------------------------------|
| Power Requirement            | 110V - 240V                                                              |
| Lighting Load                | Max. 200W                                                                |
| Detection Angle              | Up to 110° at 20°C                                                       |
| Detection Distance           | Up to 12m at 20°C                                                        |
| Swiveling Angle              | Lamp Part: Vertical 90°;<br>Sensor Part: Horizontal 50°,<br>Vertical 40° |
| Mounting Height              | Recommended 1.8 ~ 2.5m<br>(5.9 ~ 8.2 ft) Wall Mount                      |
| Time Adjustment              | 5 sec ~ 10 min                                                           |
| Lux Adjustment               | Approx. 0 ~ 1,000 Lux.                                                   |
| Operating Temperature        | -20°C ~ +40°C                                                            |
| Protection Class             | Class I                                                                  |
| Floodlight Protection Rating | IP65                                                                     |
| PIR Protection Rating        | IP44                                                                     |
| Wall Switch Control          | Pulse Override                                                           |