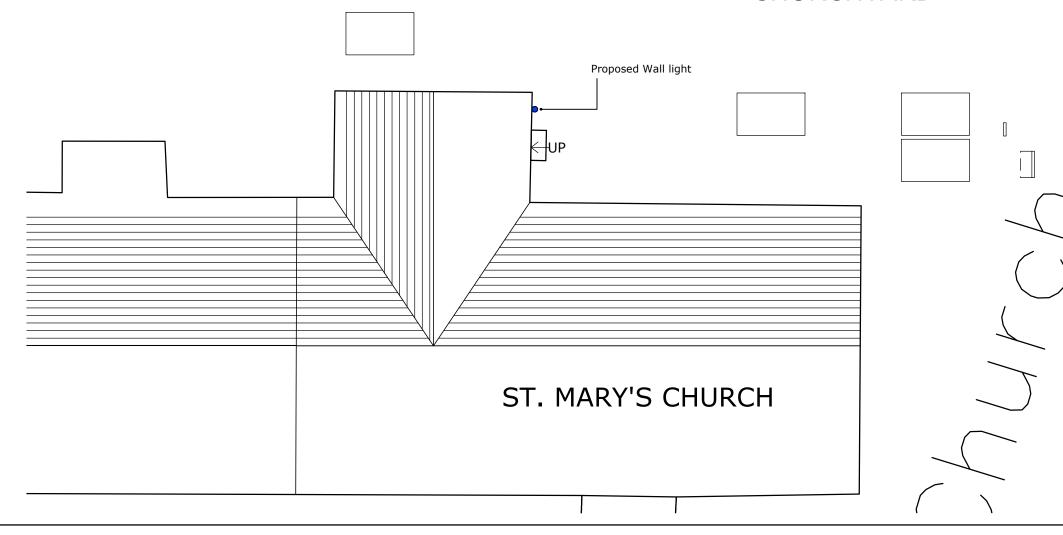

## **OPEN FIELD**

Post and Wire fence

• | Wall mounted Security Light As product data sheet.

With reference to 'Bats and artificial light' 08/18 guidance.

- LED fitting
  Adjustable lux level
  (0 -1000)to suit site
  Motion sensor operation &
  short timed operation
  Warm Light spectrum
  Located local to building/
  door away from dark
  zone of field boundary
  to north.

## **CHURCHYARD**

REVISIONS

ST MARY'S CHURCH - BURFORD

NEW WC FACILITY

PROPOSED LIGHTING

SCALE @ A3 1:100 18.05.20 4687-16-12 DRAWN BY RC DO NOT SCALE FROM THIS DRAWING CHECKED BY RL

hookmasonarchitecture Hook Mason Limited Studio2 Thorn Office Centre, Rotherwas, Hereford. HR2 6JT t. 01432 352299 f. 01432 352272 e. info@hookmason.co.uk w. hookmason.co.uk