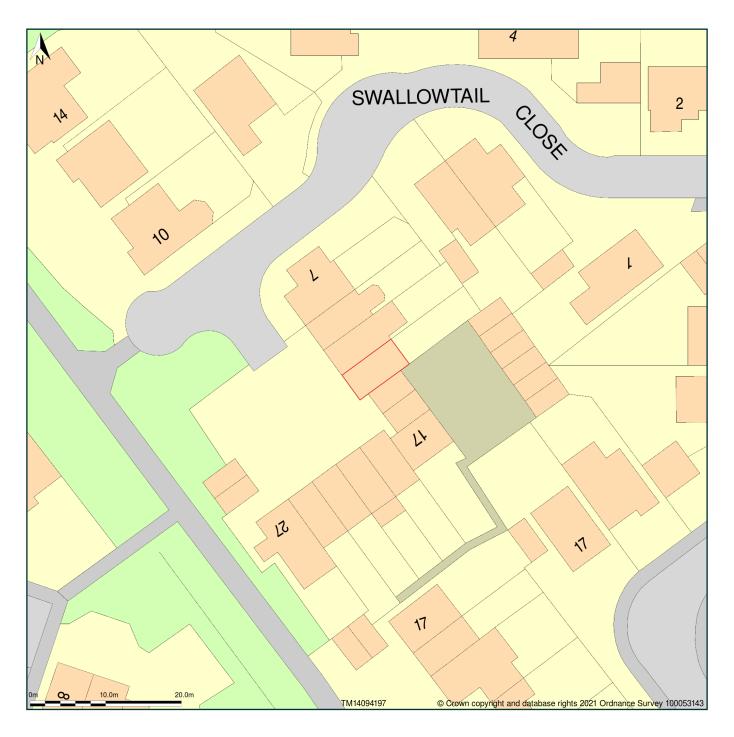

## 13, Swallowtail Close, Pinewood, Suffolk, IP8 3QX

Block Plan shows area bounded by: 614050.14, 241930.19 614140.14, 242020.19 (at a scale of 1:500), OSGridRef: TM14094197. The representation of a road, track or path is no evidence of a right of way. The representation of features as lines is no evidence of a property boundary.