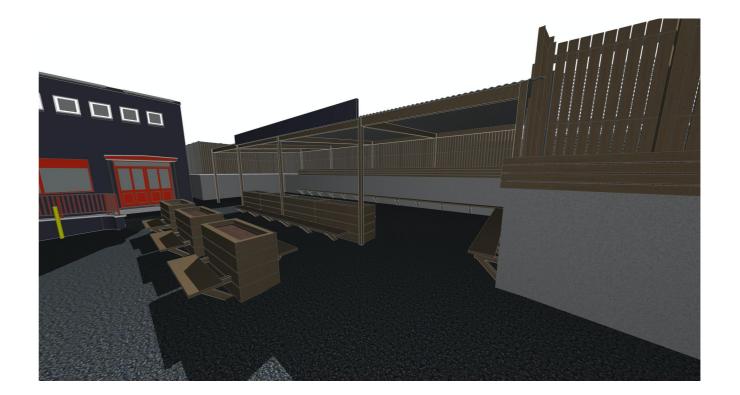

Section S4.1

Section S4.2

This drawing is copyright to marraum. For construction purposes, do not scale from this drawing all dimensions are to be checked on site and any discrepancy, error or omission is to be reported to the architect.

This drawing shall be read in conjunction with all relevant architects and

engineers drawings and specifications.

05\_Proposed

Se:

Proposed external alterations Skinner's Brewery, Truro

1:100

Rear seating plan, Visual, Section S4.1, Section S4.2 märraum

architecture and design

01326 617007 info@marraum.co.uk

1:100, 1:430.96 @ A3

Planning

 rev
 project
 date
 drawing no
 drawn by

 0462.a
 28/04/2021
 P4.4
 AL