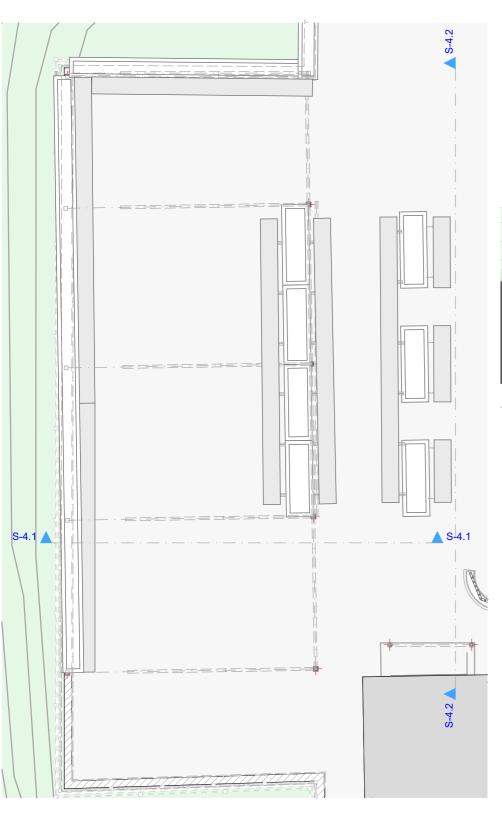

Section S4.1

Section S4.2

This drawing is copyright to marraum. For construction purposes, do not scale from this drawing all dimensions are to be checked on site and any discrepancy, error or omission is to be reported to the architect.

This drawing shall be read in conjunction with all relevant architects and

engineers drawings and specifications.

05\_Proposed

Se:

Proposed external alterations Skinner's Brewery, Truro

1:100

Rear seating plan, Visual, Section S4.1, Section S4.2 märraum

architecture and design

01326 617007 info@marraum.co.uk

1:100, 1:430.96 @ A3

Planning

 rev
 project
 date
 drawing no
 drawn by

 0462.a
 28/04/2021
 P4.4
 AL