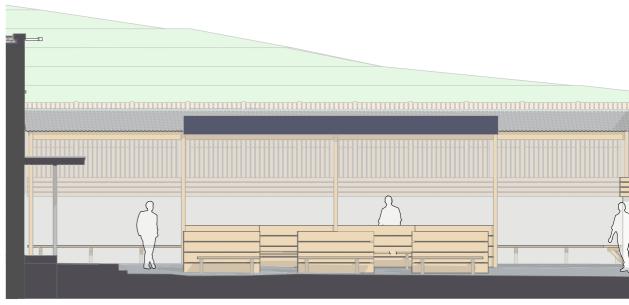

Section S4.1

Section S4.2

This drawing is copyright to marraum. For construction purposes, do not scale from this drawing all dimensions are to be checked on site and any discrepancy, error or omission is to be reported to the architect.

This drawing shall be read in conjunction with all relevant architects and

engineers drawings and specifications.

05\_Proposed

Se:

Proposed external alterations Skinner's Brewery, Truro

1:100

Rear seating plan, Visual, Section S4.1, Section S4.2 märraum

architecture and design

01326 617007 info@marraum.co.uk

1:100, 1:430.96 @ A3

Planning

 rev
 project
 date
 drawing no
 drawn by

 0462.a
 28/04/2021
 P4.4
 AL