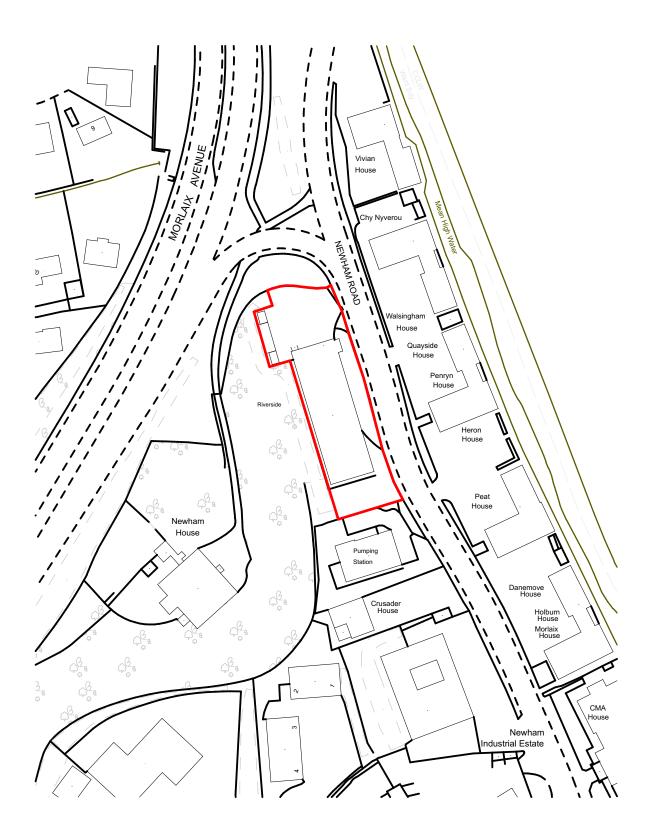

| n              |                                                           |               |                                                            |
|----------------|-----------------------------------------------------------|---------------|------------------------------------------------------------|
| (+)            | 01_Existing                                               | Location plan | 0 @                                                        |
|                | Proposed external alterations<br>Skinner's Brewery, Truro |               | marraum°                                                   |
| 10 20 30 40 50 | Skiller's Diewely, Hulo                                   |               | architecture and design 01326 617007<br>info@marraum.co.uk |
|                | 1:1250 @ A4                                               | Planning      | rev project date drawing no drawn by                       |
|                |                                                           |               | 0462.a 28/04/2021 P2.1 AL                                  |