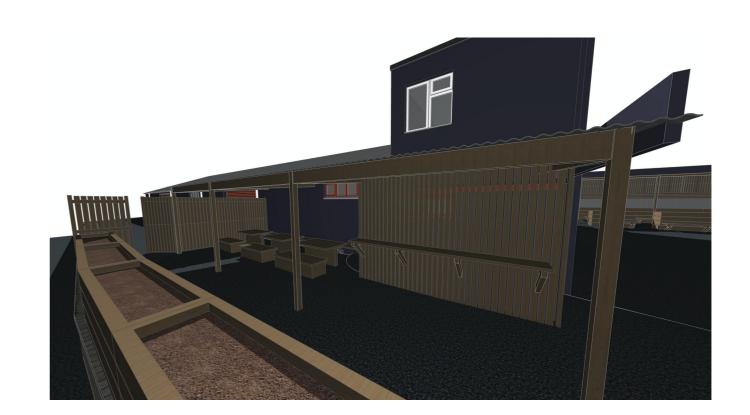

This drawing shall be read in conjunction with all relevant architects and engineers drawings and specifications.

05\_Proposed

Front seating plan, Visual, Section S3.1, Section S3.2

Proposed external alterations Skinner's Brewery, Truro