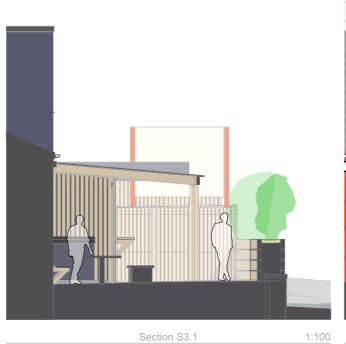

This drawing shall be read in conjunction with all relevant architects and engineers drawings and specifications.

05\_Proposed

Front seating plan, Visual, Section S3.1, Section S3.2

Proposed external alterations Skinner's Brewery, Truro