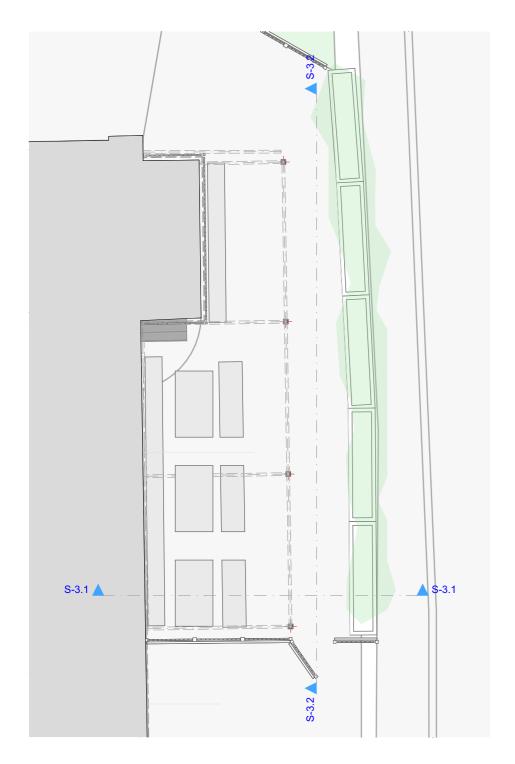

This drawing shall be read in conjunction with all relevant architects and engineers drawings and specifications.

05\_Proposed

Front seating plan, Visual, Section S3.1, Section S3.2

Proposed external alterations Skinner's Brewery, Truro