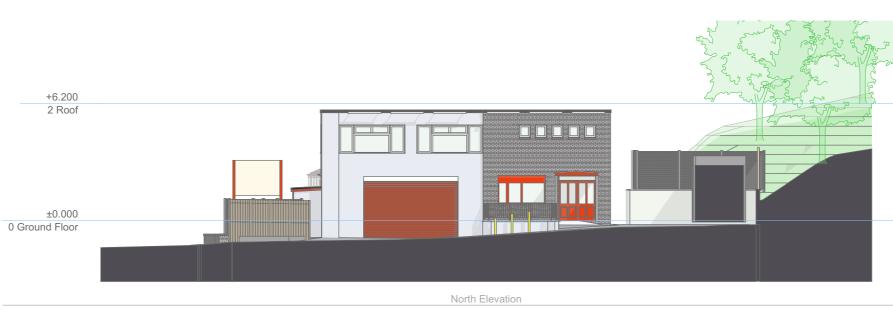

South and West elevation not effected by the proposed works

01\_Existing East Elevation, North Elevation Proposed external alterations Skinner's Brewery, Truro 1:200 @ A3 Planning

This drawing is copyright to marraum. For construction purposes, do not scale from this drawing all dimensions are to be checked on site and any discrepancy, error or omission is to be reported to the architect. This drawing shall be read in conjunction with all relevant architects and engineers drawings and specifications.

1:200

+6.200 2 Roof

±0.000 0 Ground Floor

1:200

architecture and design

01326 617007 info@marraum.co.uk

| rev | project | date       | drawing no | drawn by |
|-----|---------|------------|------------|----------|
|     | 0462.a  | 28/04/2021 | P3.2       | AL       |