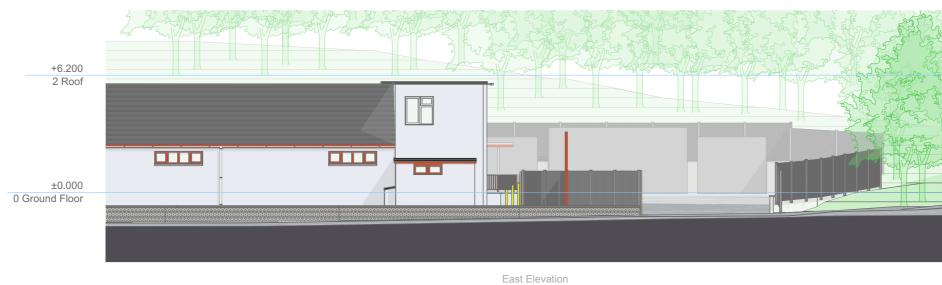

South and West elevation not effected by the proposed works

01\_Existing East Elevation, North Elevation Proposed external alterations Skinner's Brewery, Truro 1:200 @ A3 Planning

This drawing is copyright to marraum. For construction purposes, do not scale from this drawing all dimensions are to be checked on site and any discrepancy, error or omission is to be reported to the architect. This drawing shall be read in conjunction with all relevant architects and engineers drawings and specifications.

1:200

+6.200 2 Roof

±0.000 0 Ground Floor

1:200

architecture and design

01326 617007 info@marraum.co.uk

| rev | project | date       | drawing no | drawn by |
|-----|---------|------------|------------|----------|
|     | 0462.a  | 28/04/2021 | P3.2       | AL       |