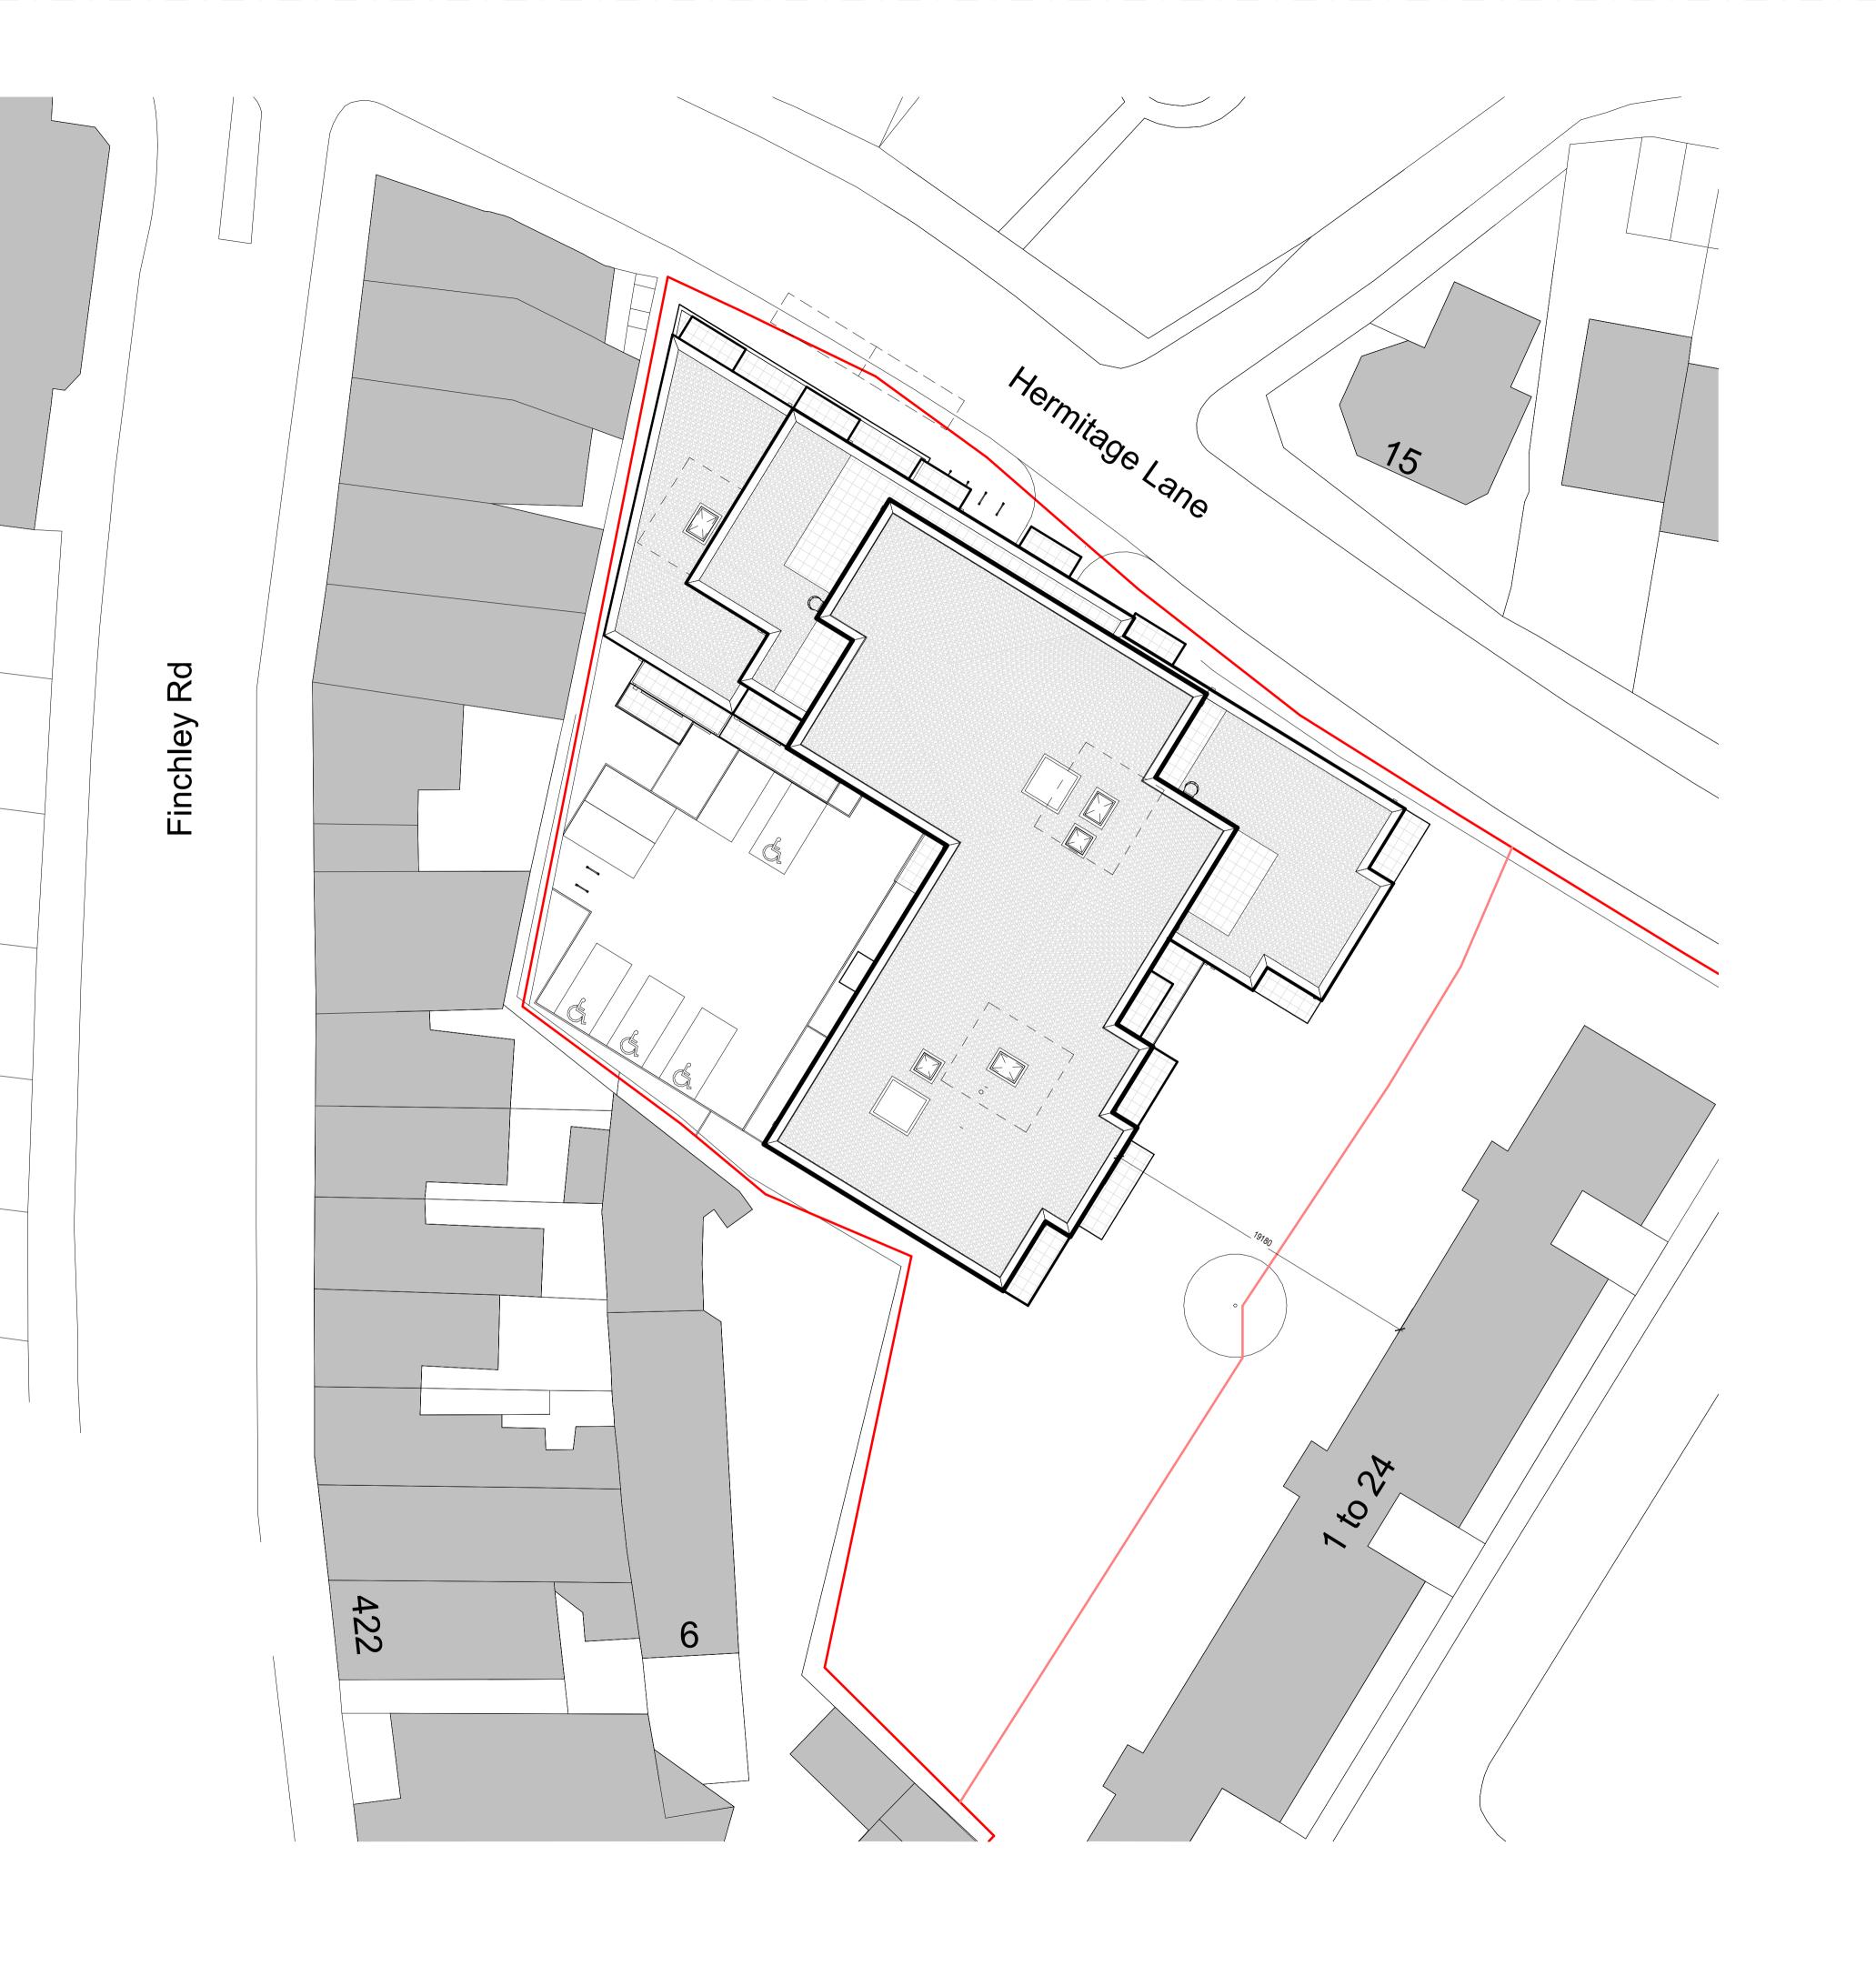

## Key

Legal Ownership Line
Red line indicates approximate extent of
ownership, refer to Land Registry Title
Plans and Deeds
Land Registry Title No. MX355903

www.ghmpartnership.co.uk
20 FINK HILL HORSFORTH LEEDS LS18 4DH

THE STUDIO 12 CHURCH STREET WELWYN HERTS AL6 9LX

2-10 Hermitage Lane
Barnet, London

DRAWING TITLE Site Plan

| DATE        | AUGUST 2020                 | DRAWN       | LS  |
|-------------|-----------------------------|-------------|-----|
| SCALE@A1    | As indicated                | CHECK       | RG  |
| STATUS      | PLANNING                    | SUITABILITY | n/a |
| JOB NO.     | 3257                        |             |     |
| DRAWING NO. | 3257-GHM-XX-XX-DR-A-(P0)101 | REVISION    | P1  |