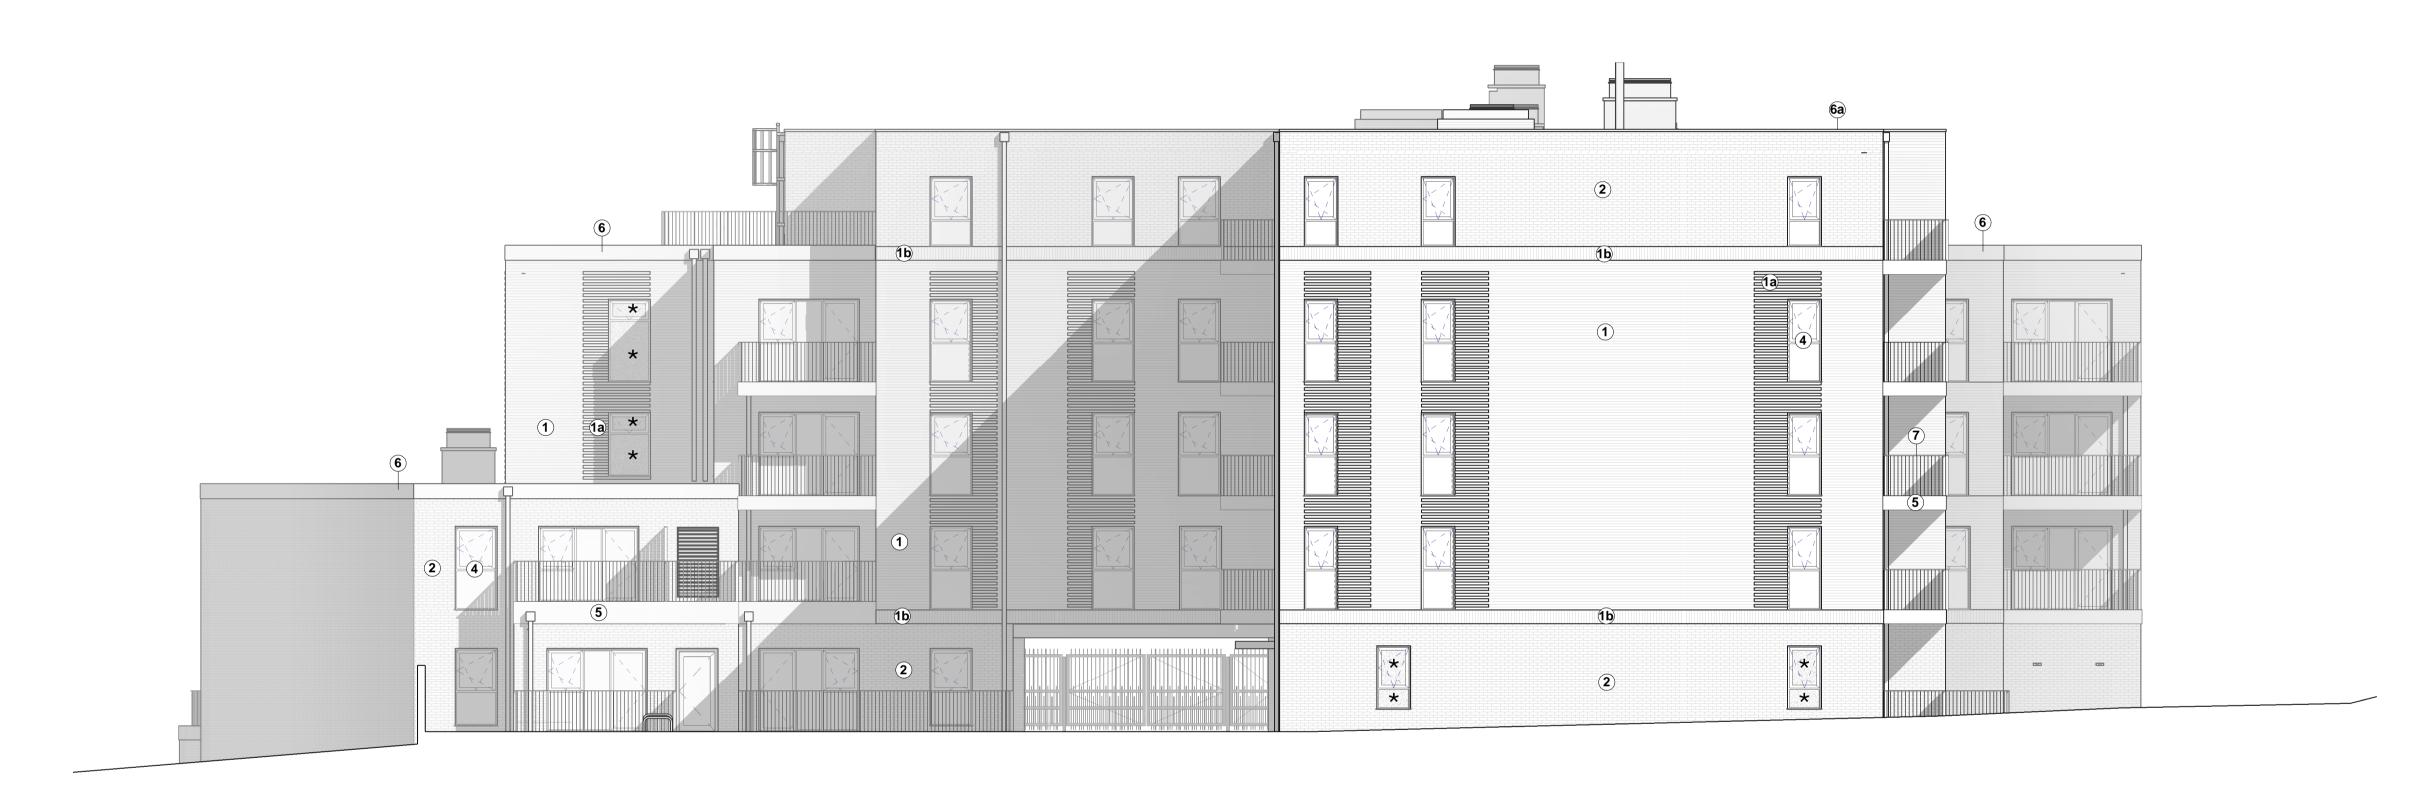

DO NOT SCALE - ASK FOR DIMENSION USE ONLY FOR PURPOSE INDICATED BELOW

South East Elevation

1:100

MATERIAL KEY:

1 Brickwork Ty

Brickwork Type 1
Bromo Handmade with light bucket handle pointing mortar
Brickwork Type 1 (Feature Projecting Brickwork)
Bromo Handmade with light bucket handle pointing mortar
Brickwork Type 1 (Projecting Feature Brick Band)
Bromo Handmade with light bucket handle pointing mortar
Brickwork Type 2

Fixed access ladder with cage - Colour RAL 7043
PPC Steel Gate - Colour RAL 7043

Obscure Glazing

Bromo Handmade with light bucket handle pointing mortar
Brickwork Type 2
Cinder Grey with light bucket handle pointing mortar
Brickwork Type 2 (Projecting Feature Brick Band)
Cinder Grey with light bucket handle pointing mortar
Aluminium Composite Window - Rationel or similar - Colour RAL 7043
Aluminium Fascia to Balconies - Colour RAL 9002
Aluminium Fascia to Undercroft - Colour RAL 7043
Preformed Aluminium Parapet Coping - Colour RAL 9002
High-Level Preformed Aluminium Parapet Coping - Colour RAL 7043
PPC Steel Balustrade - Colour RAL 7043
Aluminium RWP / Hopper - Colour RAL 7043
GRP Canopy over entrance door - Colour RAL 7043

NORTH-WEST ELEVATION

NORTH-WEST ELEVATION

SOUTH-EAST ELEVATION