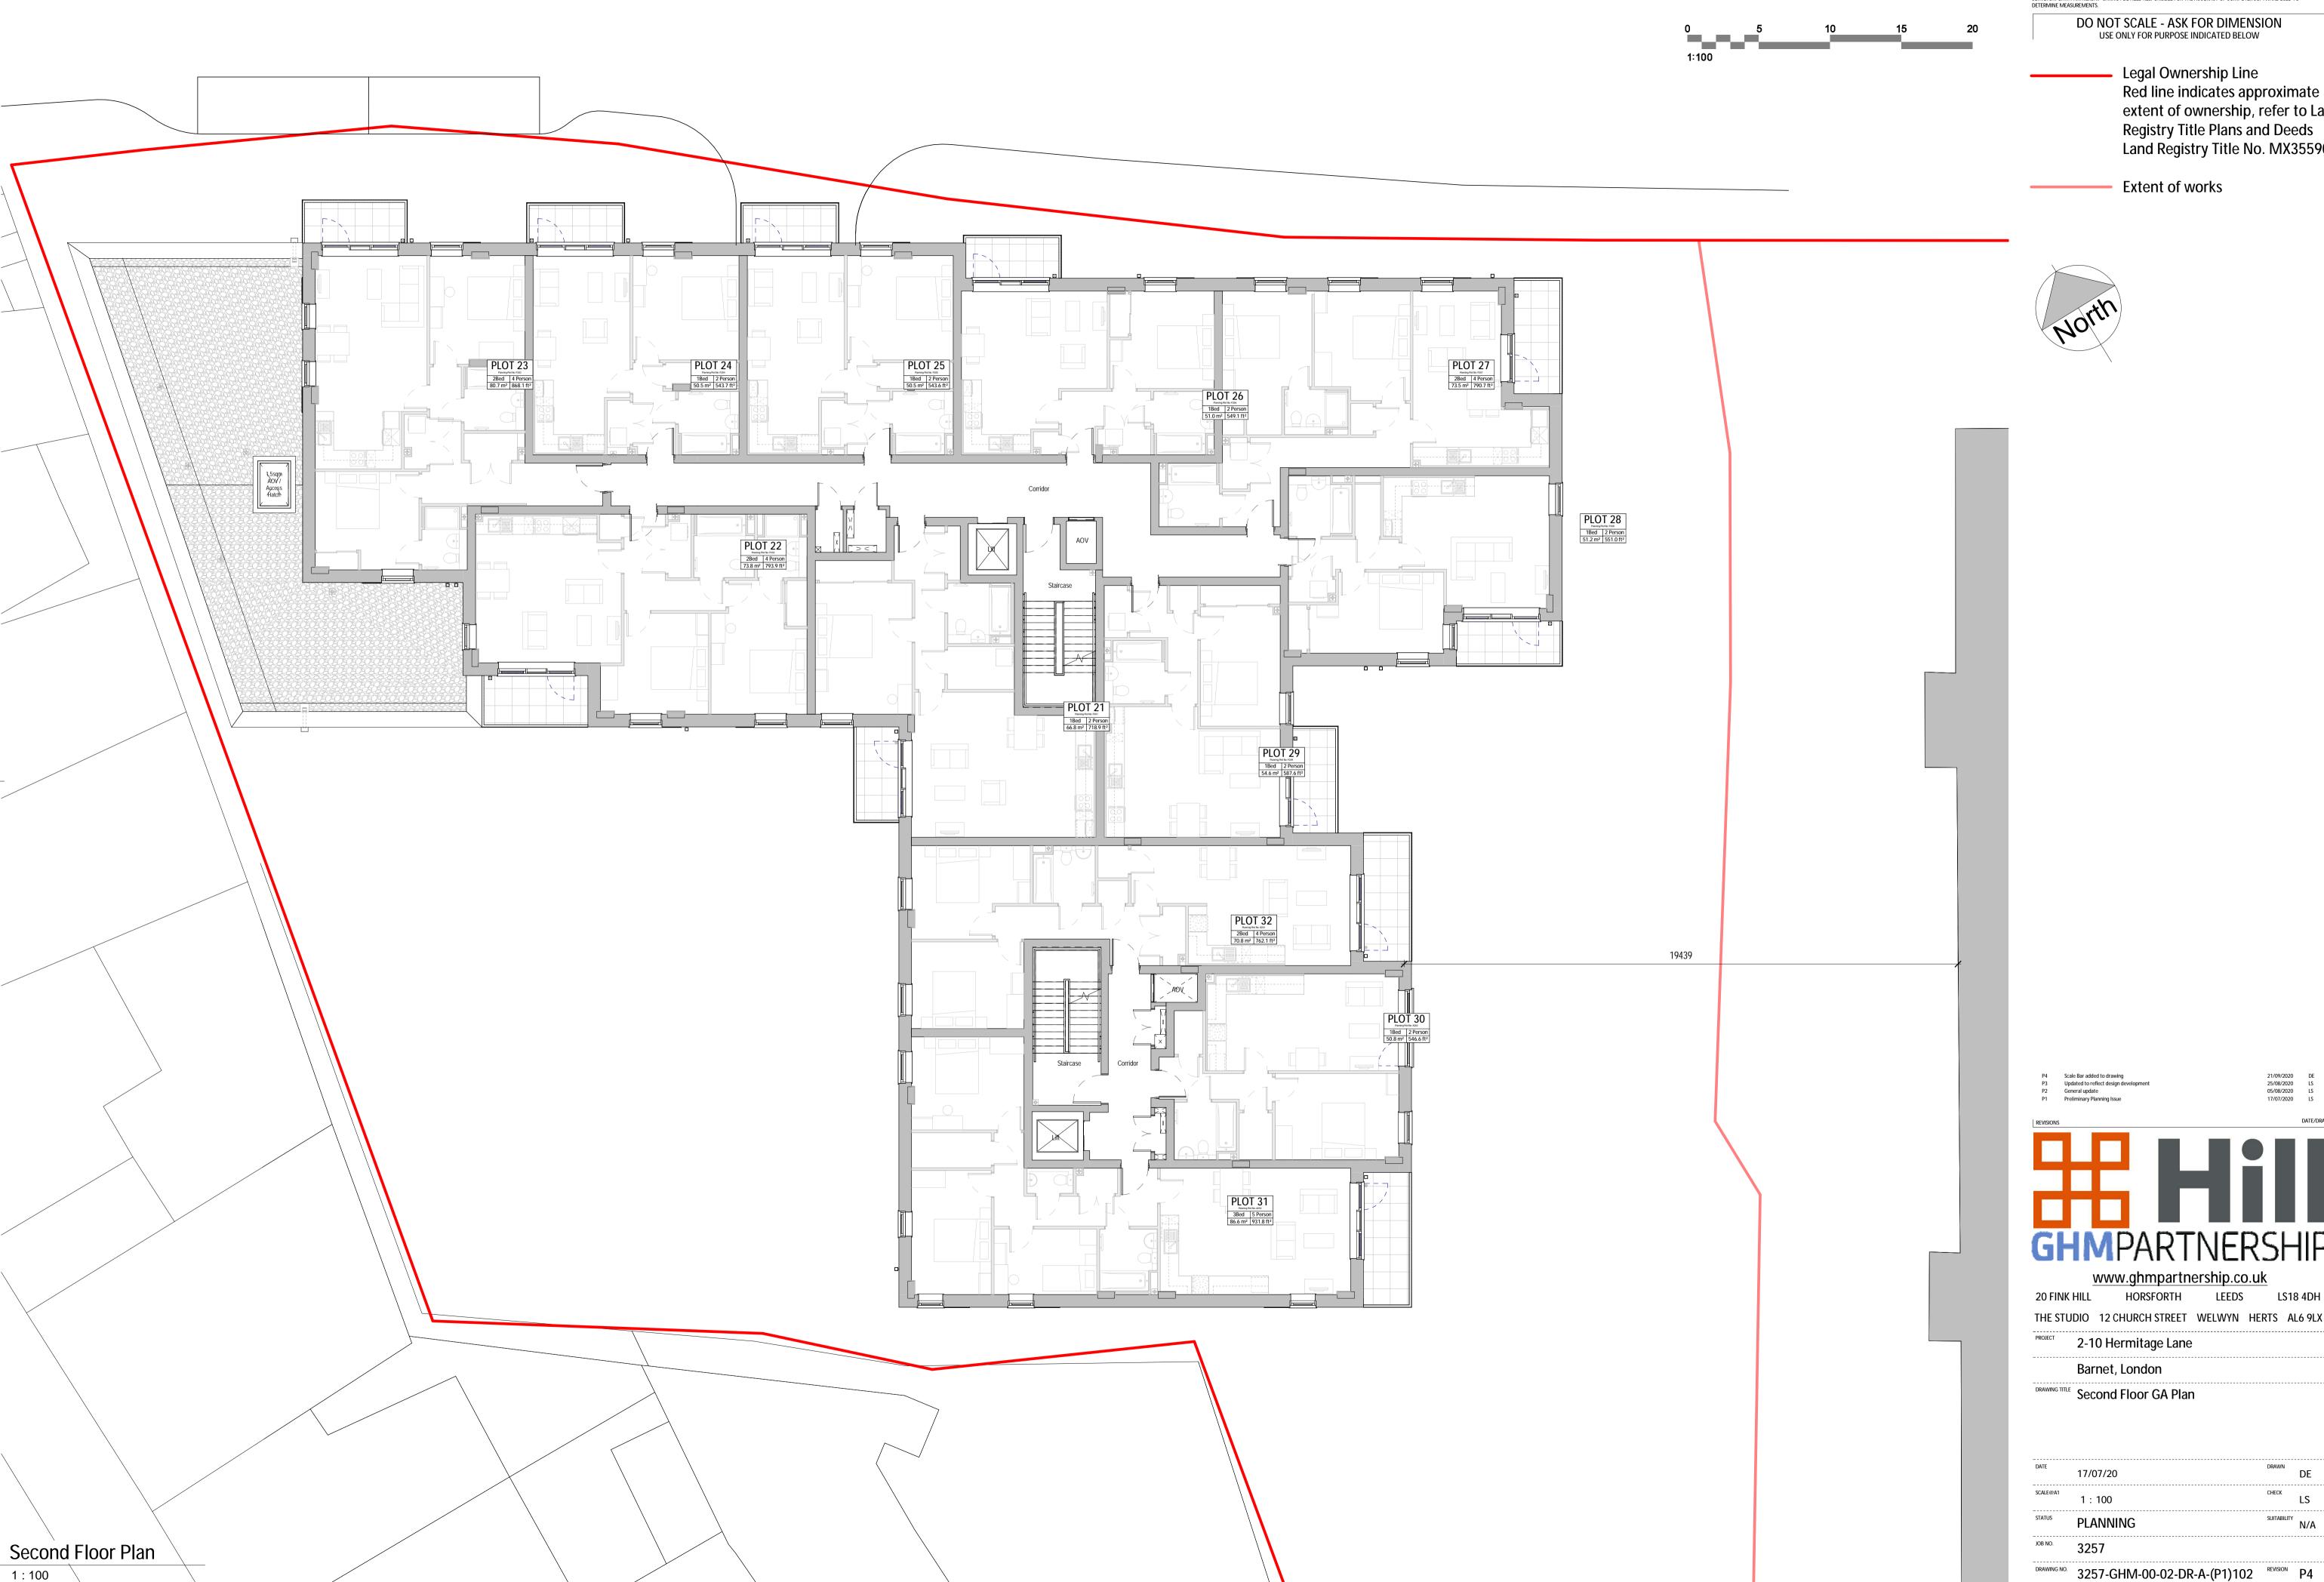

DO NOT SCALE - ASK FOR DIMENSION USE ONLY FOR PURPOSE INDICATED BELOW

Legal Ownership Line Red line indicates approximate extent of ownership, refer to Land Registry Title Plans and Deeds Land Registry Title No. MX355903

Extent of works

PLANNING