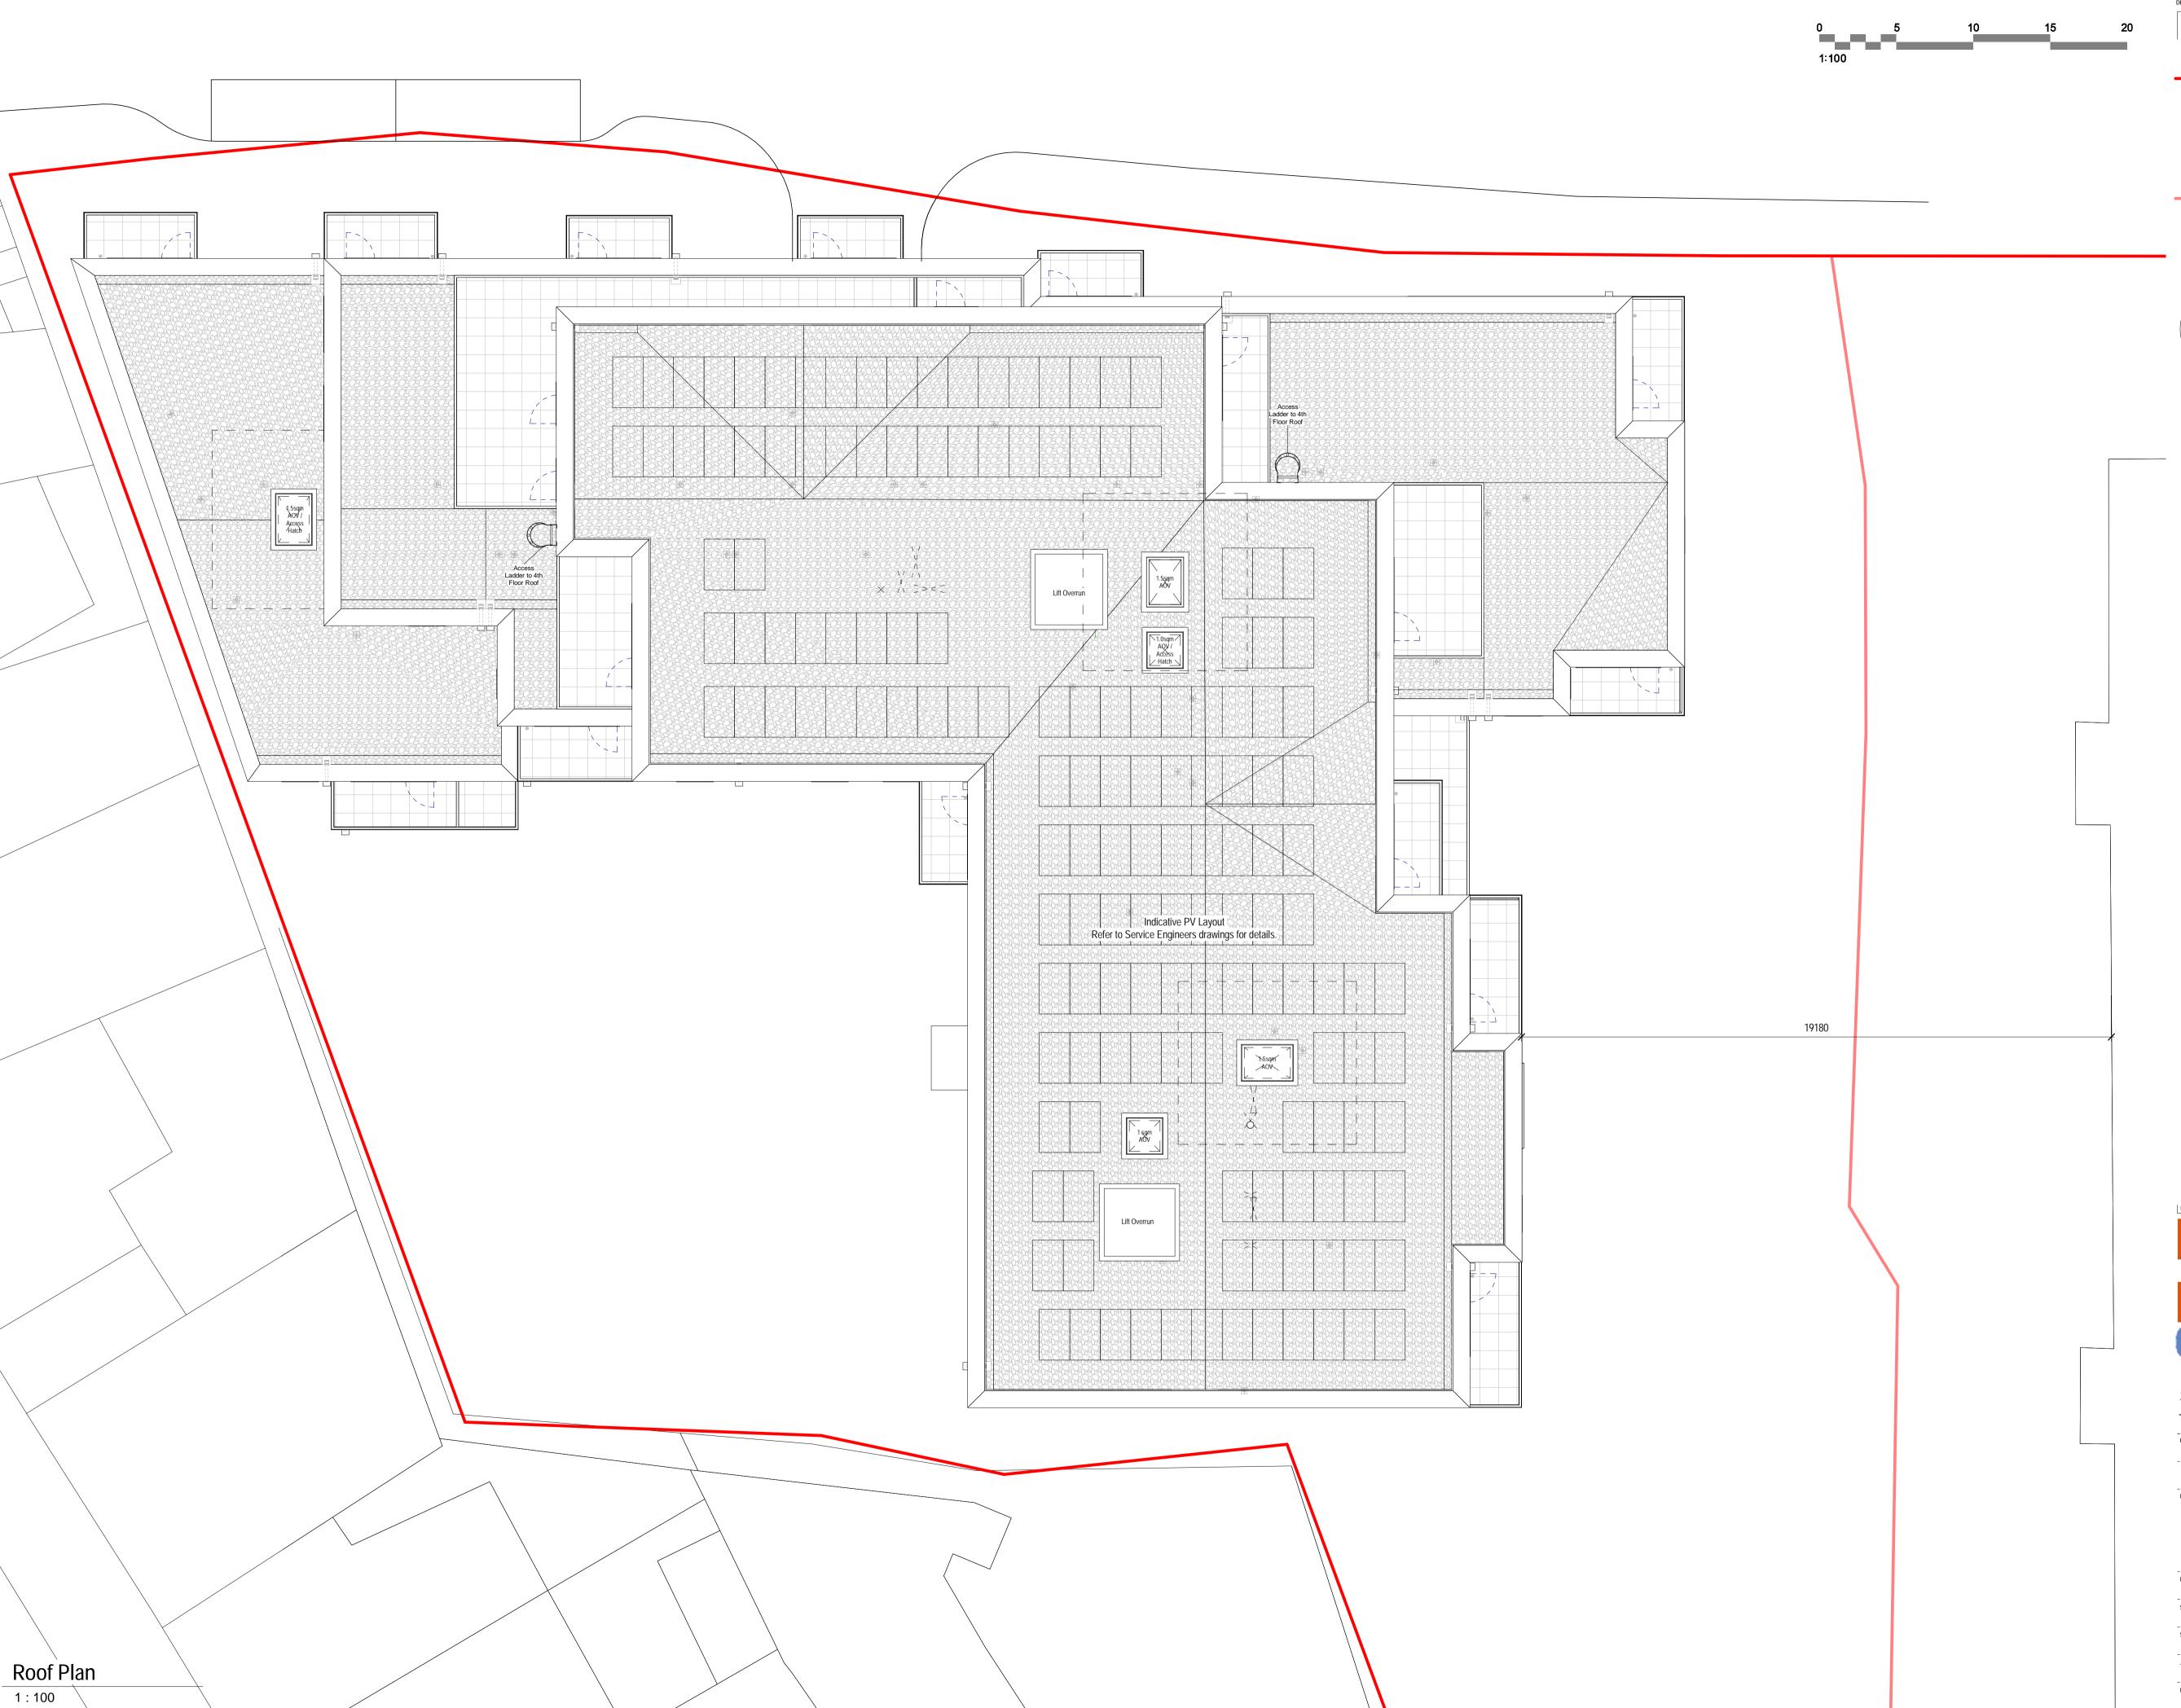

DO NOT SCALE - ASK FOR DIMENSION USE ONLY FOR PURPOSE INDICATED BELOW

Legal Ownership Line
Red line indicates approximate
extent of ownership, refer to Land
Registry Title Plans and Deeds
Land Registry Title No. MX355903

Extent of works

www.ghmpartnership.co.uk
20 FINK HILL HORSFORTH LEEDS LS18 4DH
THE STUDIO 12 CHURCH STREET WELWYN HERTS AL6 9LX

2-10 Hermitage Lane
Barnet, London

DRAWING TITLE Roof GA Plan

3257

DRAWING NO. 3257-GHM-00-05-DR-A-(P1)105 P4