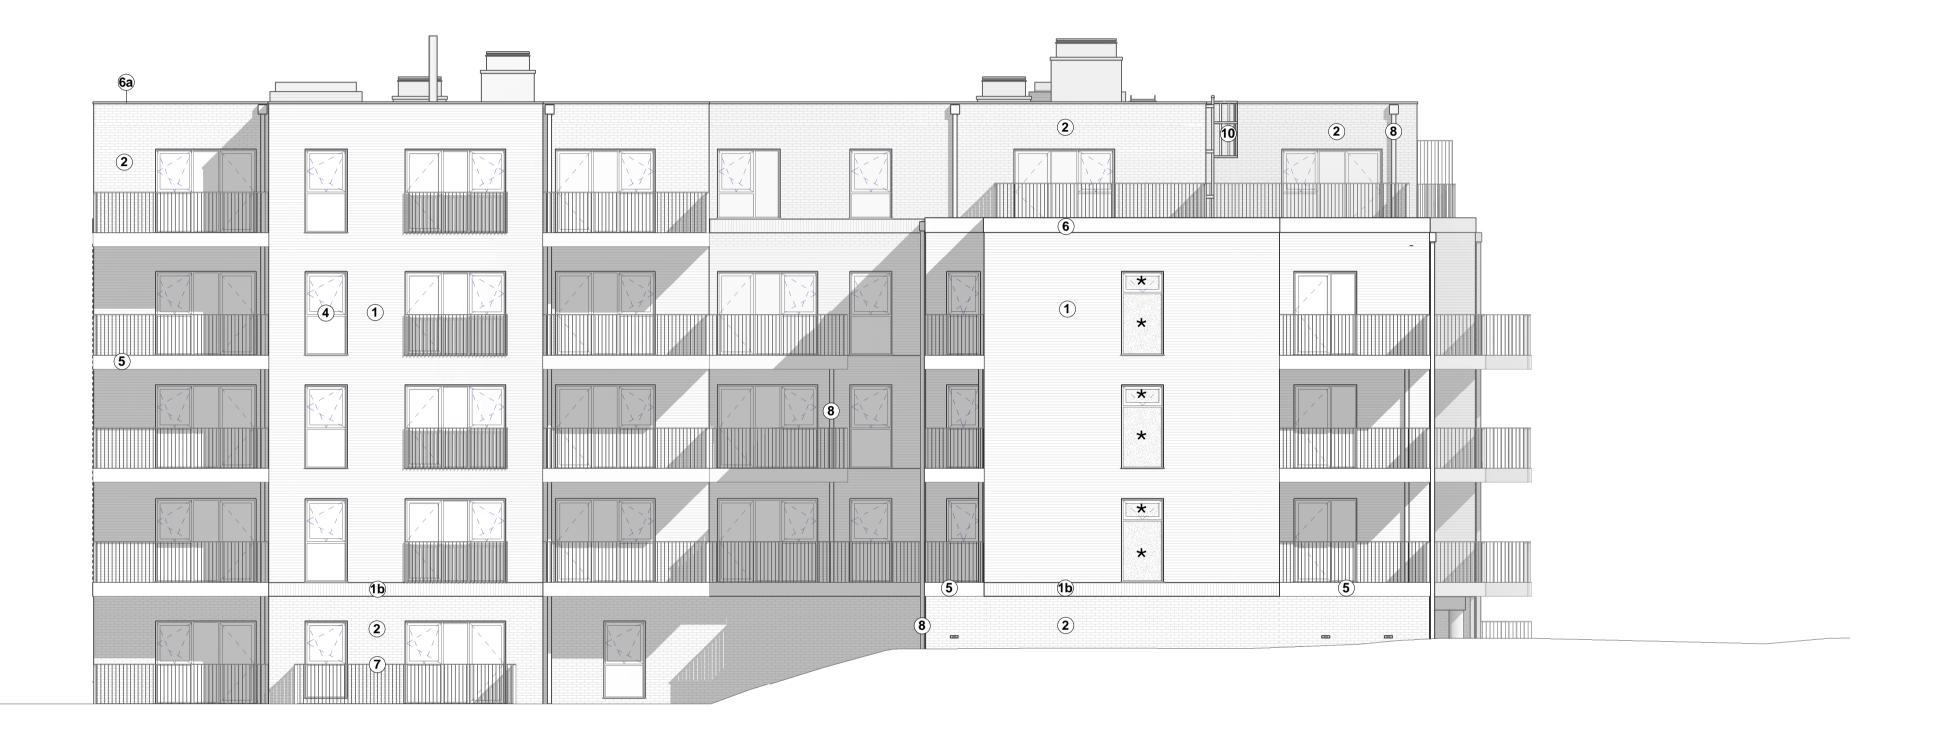

North East Elevation

1:100

## MATERIAL KEY:

Brickwork Type 1
Bromo Handmade with light bucket handle pointing mortar
Brickwork Type 1 (Feature Projecting Brickwork)
Bromo Handmade with light bucket handle pointing mortar
Brickwork Type 1 (Projecting Feature Brick Band)
Bromo Handmade with light bucket handle pointing mortar
Brickwork Type 2
Cinder Grey with light bucket handle pointing mortar
Brickwork Type 2 (Projecting Feature Brick Band)

Brickwork Type 2
Cinder Grey with light bucket handle pointing mortar
Brickwork Type 2 (Projecting Feature Brick Band)
Cinder Grey with light bucket handle pointing mortar
Aluminium Composite Window - Rationel or similar - Colour RAL 7043
Aluminium Fascia to Balconies - Colour RAL 9002
Aluminium Fascia to Undercroft - Colour RAL 7043
Preformed Aluminium Parapet Coping - Colour RAL 9002
High-Level Preformed Aluminium Parapet Coping - Colour RAL 7043
PPC Steel Balustrade - Colour RAL 7043
Aluminium RWP / Hopper - Colour RAL 7043
GRP Canopy over entrance door - Colour RAL 7043
Fixed access ladder with cage - Colour RAL 7043

PPC Steel Gate - Colour RAL 7043

Obscure Glazing

 GHM PARTNERSHIP CANNOT BE HELD RESPONSIBLE FOR THE ACCURACY OF INFORMATION PRODUCED BY OTHERS FOR THE PURPOSES OF PRODUCING OUR DRAWINGS I.E. TOPOGRAPHICAL SURVEYS. AREA MEASUREMENTS ARE PROVIDED FOR INFORMATION ONLY. ANY VERRICATION OF MEASUREMENTS SHOULD BE SOUGHT FROM A SUITABLY QUALIFIED SURVEYOR. GHM PARTNERSHIP CANNOT BE HELD RESPONSIBLE FOR THE ACCURACY OF COMPUTER SOFTWARE USED TO DETERMINE MEASUREMENTS.