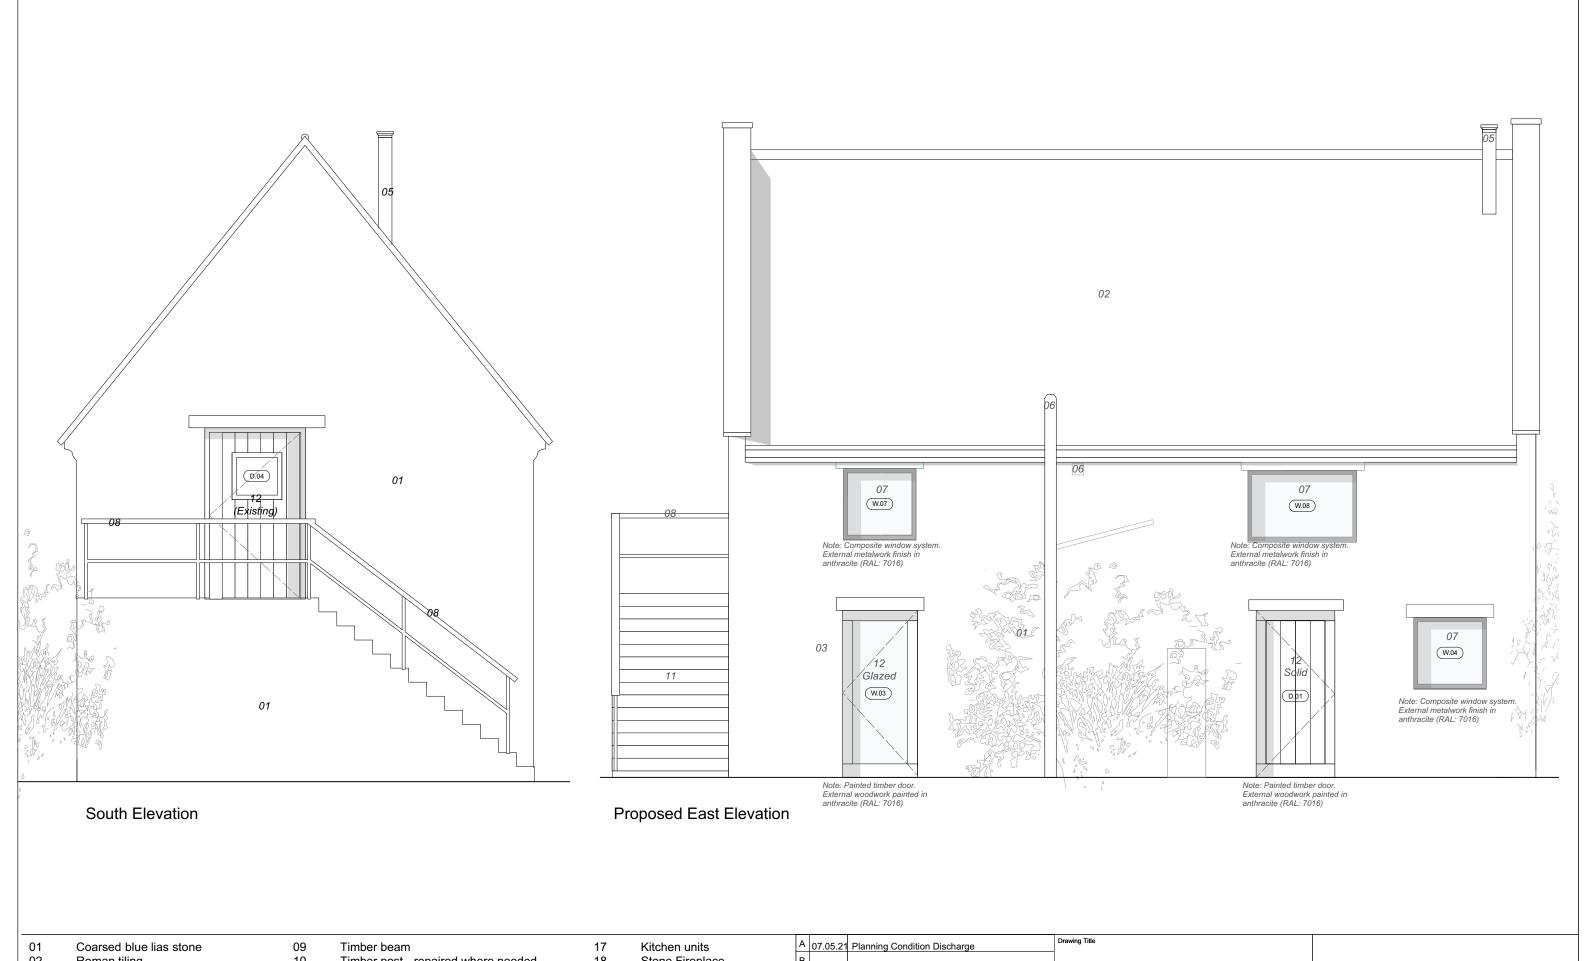

| 02                                                                                                                                                                                                                                                             | Roman tiling                     | 10 | Timber post - repaired where needed      | 18 | Stone Fireplace         | B        |                           |                                              |      |                            |
|----------------------------------------------------------------------------------------------------------------------------------------------------------------------------------------------------------------------------------------------------------------|----------------------------------|----|------------------------------------------|----|-------------------------|----------|---------------------------|----------------------------------------------|------|----------------------------|
| 03                                                                                                                                                                                                                                                             | Rain water pipe                  | 11 | Polished concrete floor finish           | 19 | Internal sliding door   | С        | GA Proposed Elevations    | bindloss dawes architects                    |      | cts                        |
| 04                                                                                                                                                                                                                                                             | Metal framed glass sliding doors | 12 | Timber door                              | 20 | Internal door           | <u> </u> | O//1 Toposed Elevations   | E: george@binlossdawes.com or oliver@bindlos |      | loss Dawes Architects Ltd. |
| 05                                                                                                                                                                                                                                                             | Chimney                          | 13 | Metal frame glazed door                  | 21 | Timber flooring         |          |                           |                                              |      |                            |
| 06                                                                                                                                                                                                                                                             | Soil and vent pipe               | 14 | Infilled window                          | 22 | Metal Sill              | E        | Client                    | Date O7/05/04                                | _    | Scale @ A1                 |
| 07                                                                                                                                                                                                                                                             | Recessed metal frame windows     | 15 | Stud wall (plasterboard and skim finish) | 23 | Timber veneer panelling | F        | Michael and Helenka Hill  | Date 07/05/21                                | 1:50 | 1:25                       |
| 08                                                                                                                                                                                                                                                             | Metal handrail                   | 16 | Internal timber staircase                | 24 | Tiled flooring          | G        | Job Title and Address     | Drawing No                                   | Rev  | Status                     |
| General: 1. Do not scale drawings. Dimensions govern. 2. All dimensions are in millimeters unless noted otherwise. 3. All dimensions shall be verified on site before proceeding with the work. 4. BDA Ltd. shall be notified in writing of any discrepanices. |                                  |    |                                          |    |                         | Н        | Lottisham Manor, Somerset | 121 - 111                                    |      | Information                |
| 1                                                                                                                                                                                                                                                              |                                  |    |                                          |    | 1                       |          | 1                         | 1                                            |      |                            |