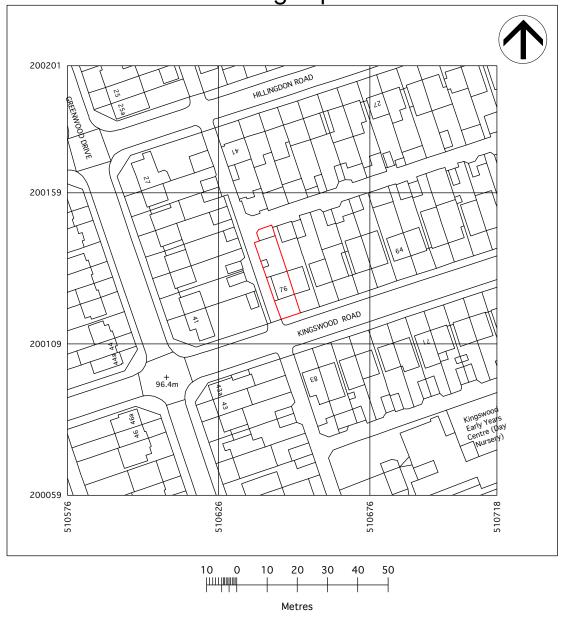

UKPlanningMaps.com

PROPOSED EXTENSION EXISTING HOUSE

Produced on 30 November 2020 from the Ordnance Survey National Geographic Database and incorporating surveyed revision available at this date. This map shows the area bounded by 510576,200059 510576,200201 510718,200201 510718,200059 Reproduction in whole or part is prohibited without the prior permission of Ordnance Survey.

Crown copyright 2020. Supplied by copla ltd trading as UKPlanningMaps.com a licensed Ordnance Survey partner (100054135).

Data licenced for 1 year, expiring 30 November 2021. Unique plan reference: v2c/542388/734715

## ASEA Ltd

Architectural Services & Energy Assessment
24 Launceston Road
Perivale
Middlesex. UB6 7EU

t: 0208 723 1384 m: 07712043116 e: ilan@asealtd.com Location: 76 Kingswood Road Watford WD25 0EF

Title:Location Plan & Block Plan
Scale: 1:1250 | Date: May.2021