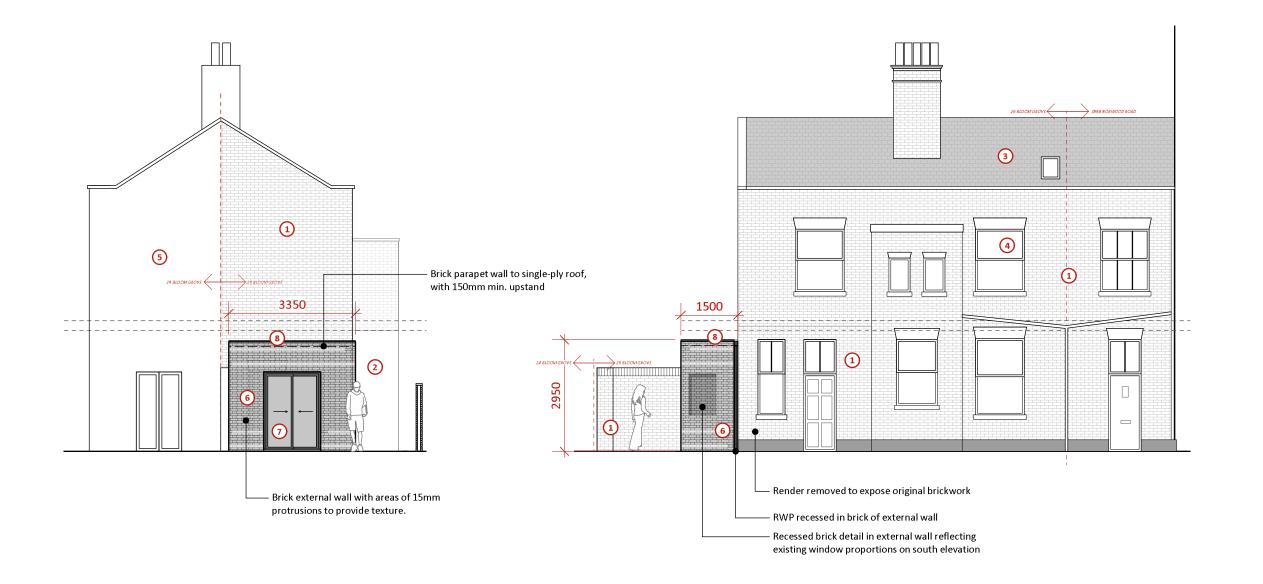

Proposed East Elevation Scale: 1:100

**Proposed South Elevation** Scale: 1:100

This is for information only and is not intended for precise dimensions. Do not scale from drawing for site purposes

2 22/5/21 Graphical correction

1 Existing London Stock Brick

2 Existing white painted render

3 Existing slate roof tile

4 Existing white uPVC windows

5 Existing pebbledash render

6 Proposed grey brick

7 Proposed anthracite framed doorset

8 Proposed anthracite PPC aluminium flashing

Project: 26 Bloom Grove Extension

Address:

26 Bloom Grove West Norwood, London SE27 0HZ

22/05/2021

Mr SJ Charlton

MC Drawn by:

Date: 1:100 Scale @ a3:

PLANNING

Proposed Elevations

BG-0110 Dwg No: Rev: