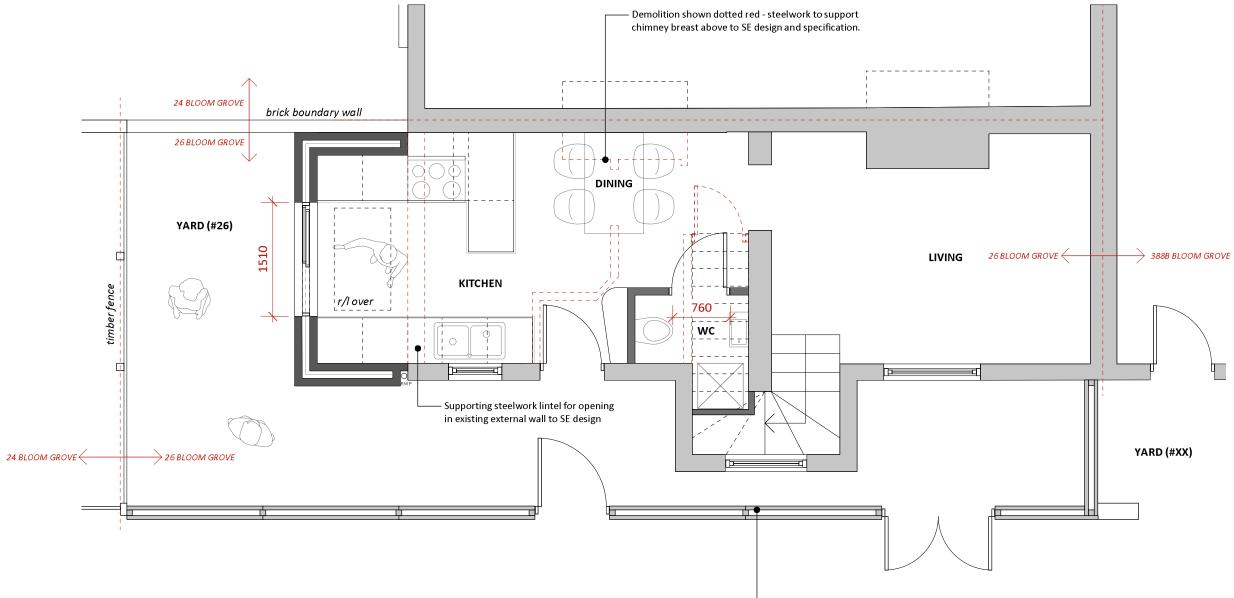

- Poor quality boundary brick wall replaced with horizontal slatted cedar boundary fence of same height as existing.

Proposed LO Plan Scale: 1:50

This is for information only and is not intended for precise dimensions. Do not scale from drawing for site purposes