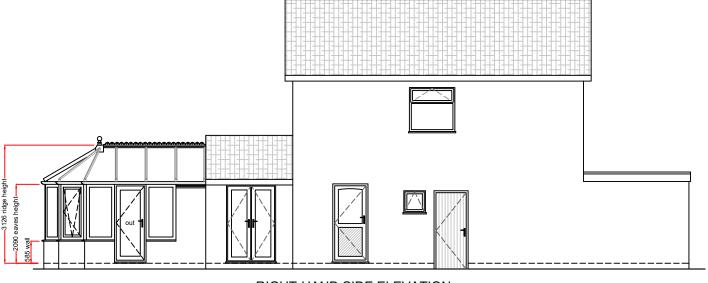

# RIGHT-HAND SIDE ELEVATION



**PLAN** 



# LEFT-HAND SIDE ELEVATION

### **Product Specification:**

Roof Type: Aluminium Rafter with PVCu Capping Roof Glazing: Solaroof Glass Obscure Glass: N\A Roof External Colour: Golden Oak

Roof Internal Colour: Golden Oak

## Frames/Doors:

Frame Type: High Impact PVCu Mainframe External Colour : Golden Oak Internal Colour: Golden Oak

Notes:

Any drawings or plans depicted make no allowance for the provision of any tie bars within the roof of the proposed Living space. This can only be determined once the roof is put into manufacture.

Existing physical barrier to remain

Existing conservatory roof and frames to be removed

These drawings are the property of Anglian Home Improvements and must not be used, distributed, loaned or copied without t