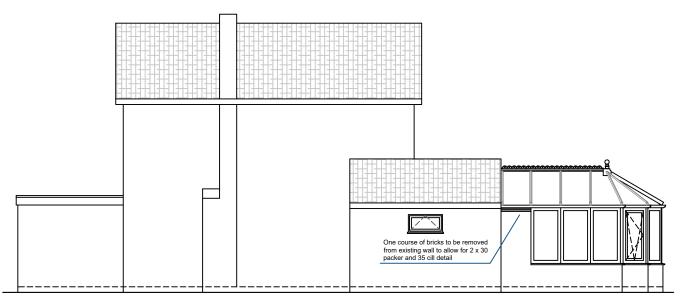

# LEFT-HAND SIDE ELEVATION

Existing physical barrier to remain

Existing conservatory roof and frames to be removed

These drawings are the property of Anglian Home Improvements and must not be used, distributed, loaned or copied without the express permission of Anglian Home Improvements.