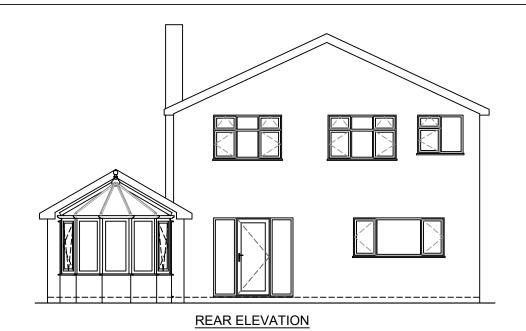

Existing physical barrier to remain

Existing conservatory roof and frames to be removed

These drawings are the property of Anglian Home Improvements and must not be used, distributed, loaned or copied without the express permission of Anglian Home Improvements.