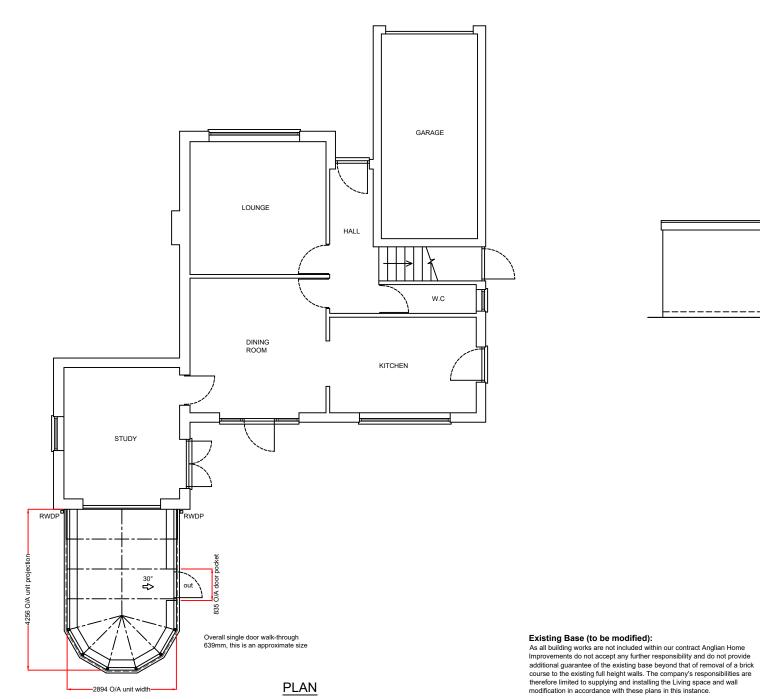

# RIGHT-HAND SIDE ELEVATION



**PLAN** 



# LEFT-HAND SIDE ELEVATION

### **Product Specification:**

Roof Type: Aluminium Rafter with PVCu Capping Roof Glazing: Solaroof Glass Obscure Glass: N\A Roof External Colour: Golden Oak

Roof Internal Colour: Golden Oak

## Frames/Doors:

Frame Type: High Impact PVCu Mainframe External Colour : Golden Oak Internal Colour: Golden Oak

Notes:

Any drawings or plans depicted make no allowance for the provision of any tie bars within the roof of the proposed Living space. This can only be determined once the roof is put into manufacture.

Existing physical barrier to remain

Existing conservatory roof and frames to be removed

These drawings are the property of Anglian Home Improvements and must not be used, distributed, loaned or copied without the express permission of Anglia