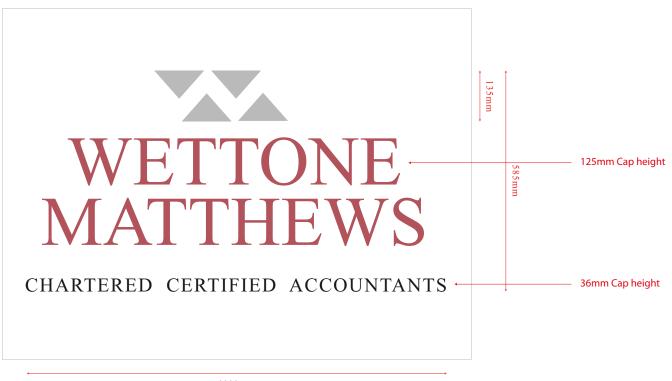

1111mm

 Item No
 1

 Finished Size
 1240mm x 930mm

 Material
 5mm Acrylic w/ printed vinyl to face

 Quantity
 1

165mm deep powder coated aluminium frame with 5mm acrylic (above) with printed vinyl to face (above)

**Scale: 1:10** 

Page 1 of 2

Customer: Wettone Matthews

Proof Version: 02

Site: Alton

Artworker: Jordan Haig

Job No: 58159

Proof Date: 24/05/21