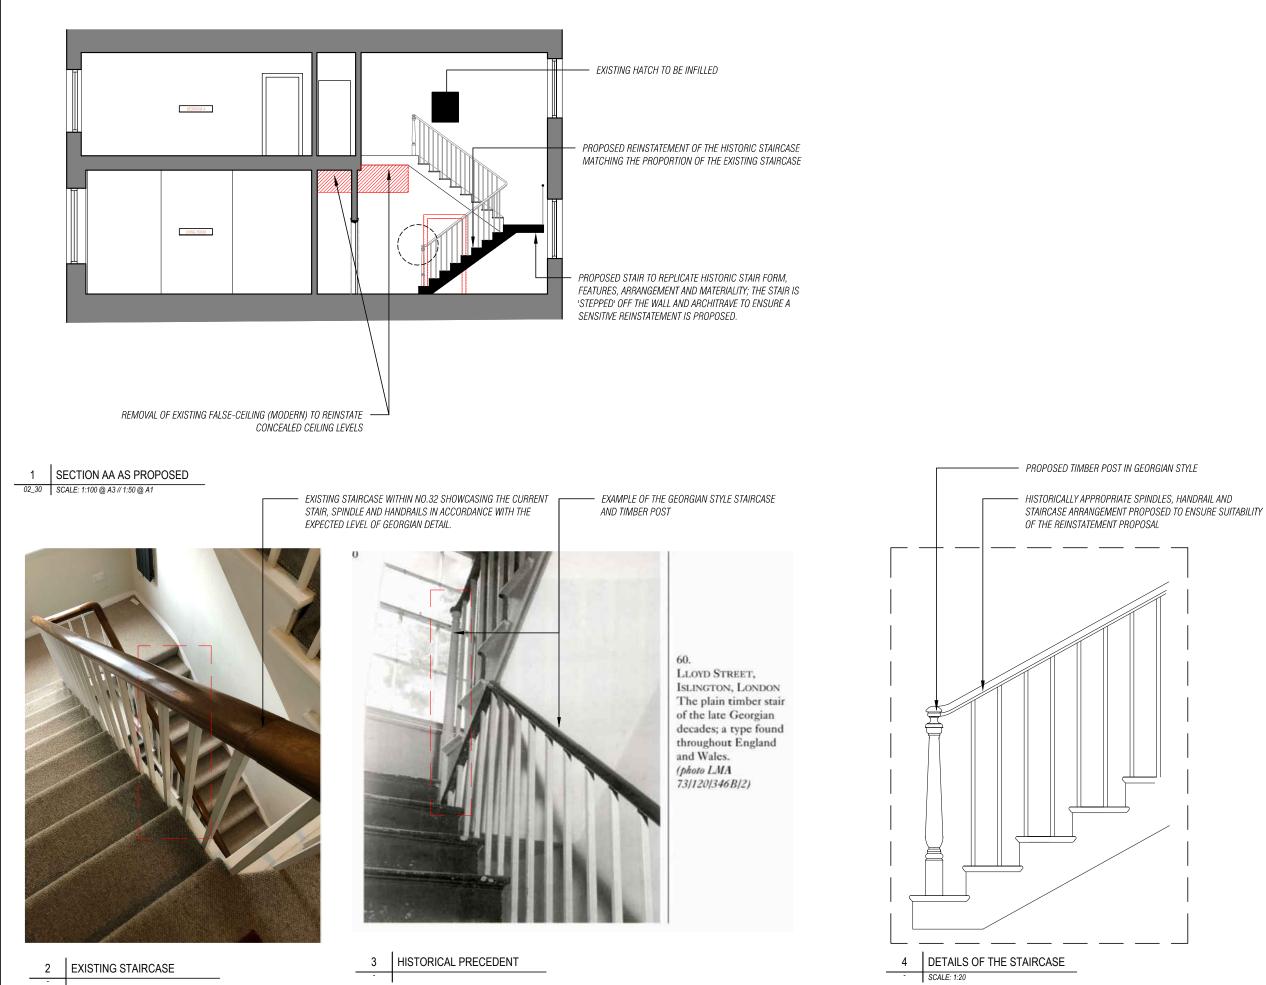

| discrepancies<br>from printed o<br>responsibility<br>There is a risk<br>supervised. T | 2:<br>b be verified on site. Only figured di<br>trawings. Any areas indicated on th<br>is taken for their accuracy.<br>k of injury or death in construction if<br>the contractor must not undertake a<br>d out the necessary risk assessmer | o RJHA. No dime<br>is drawing are fo<br>works are not p<br>ny elements of ti | ensions are<br>r guidance<br>roperly plan<br>he work witl | to be sca<br>only. No<br>ning and<br>nout first                                                       |
|---------------------------------------------------------------------------------------|---------------------------------------------------------------------------------------------------------------------------------------------------------------------------------------------------------------------------------------------|------------------------------------------------------------------------------|-----------------------------------------------------------|-------------------------------------------------------------------------------------------------------|
| STAGE                                                                                 | ANNING                                                                                                                                                                                                                                      |                                                                              | sc                                                        | ALE RULE                                                                                              |
|                                                                                       | EXISTING WALL<br>PROPOSED WALL<br>EXISTING STRUCTURE<br>TO BE REMOVED<br>EXISTING FINISHES TO BE RE                                                                                                                                         | EMOVED                                                                       |                                                           | 1:50:6A10 Tim Zim Jim 4 5m 5m Tim 7m 5m 9m 10m<br>www.correct.com.com.com.com.com.com.com.com.com.com |
|                                                                                       | SCRIPTION:<br>UED                                                                                                                                                                                                                           |                                                                              | BY<br>CM                                                  | DATE<br>12.05.2                                                                                       |
|                                                                                       | ARD JAMES HAST<br>A: 26 ADAM AND EVE<br>E: CONTACT@RJHARC                                                                                                                                                                                   | MEWS. W8 6UJ                                                                 | Ι.                                                        | CTUF                                                                                                  |
| Client                                                                                | MR FEDORENKO                                                                                                                                                                                                                                | COULADE MO                                                                   | 21114                                                     |                                                                                                       |
| Address                                                                               | Flat 3 & 4, 31-32 HYDE PARK<br>SECTION AA AS PROPOSED                                                                                                                                                                                       |                                                                              | ZINVV                                                     |                                                                                                       |
| DRAWING                                                                               | 2040 02-30                                                                                                                                                                                                                                  | *                                                                            |                                                           |                                                                                                       |
| REV.                                                                                  |                                                                                                                                                                                                                                             | SCALE                                                                        | AS STA                                                    | TED                                                                                                   |
| STATUS                                                                                | PLANNING                                                                                                                                                                                                                                    | DRAWN                                                                        | CM                                                        |                                                                                                       |
|                                                                                       | 12.05.2021                                                                                                                                                                                                                                  | CHECKED                                                                      | RJH                                                       |                                                                                                       |