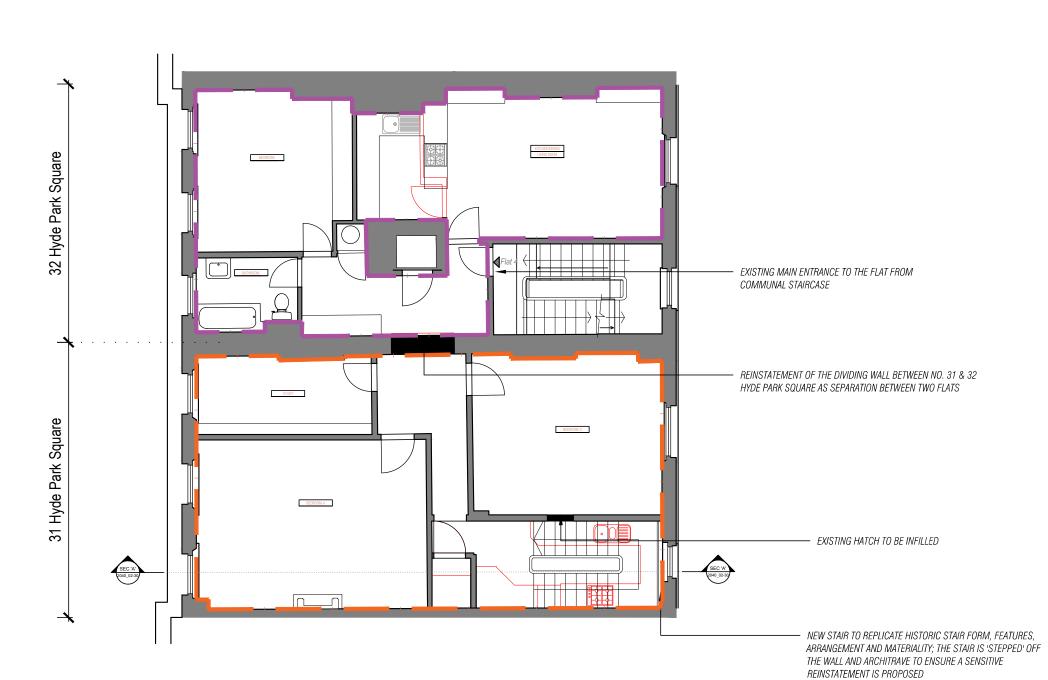

## THIRD FLOOR AS PROPOSED\_FLAT 'A' & FLAT 'B'

SCALE: 1:100 @ A3 // 1:50 @ A1

imensions to be verified on site. Only figured dimensions to be used and any iscrepancies in dimensions are to be reported to RJHA. No dimensions are to be scaled from printed drawings. Any areas indicated on this drawing are for guidance only. No responsibility is taken for their accuracy.