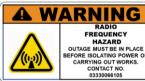

## Hazard labelling

1 Label 1 to be placed on the outside of column door

2 Label 2 to placed on the isolator

3 Label 3 to be placed in visible location on the

| Detailed design v1.0 |            |                           |  |
|----------------------|------------|---------------------------|--|
| Drawing history      |            |                           |  |
| Rev                  | Date       | Description               |  |
| Α                    | 01/04/2020 | Original Submission       |  |
| В                    | 21/05/2021 | Addition of feeder pillar |  |
|                      |            |                           |  |