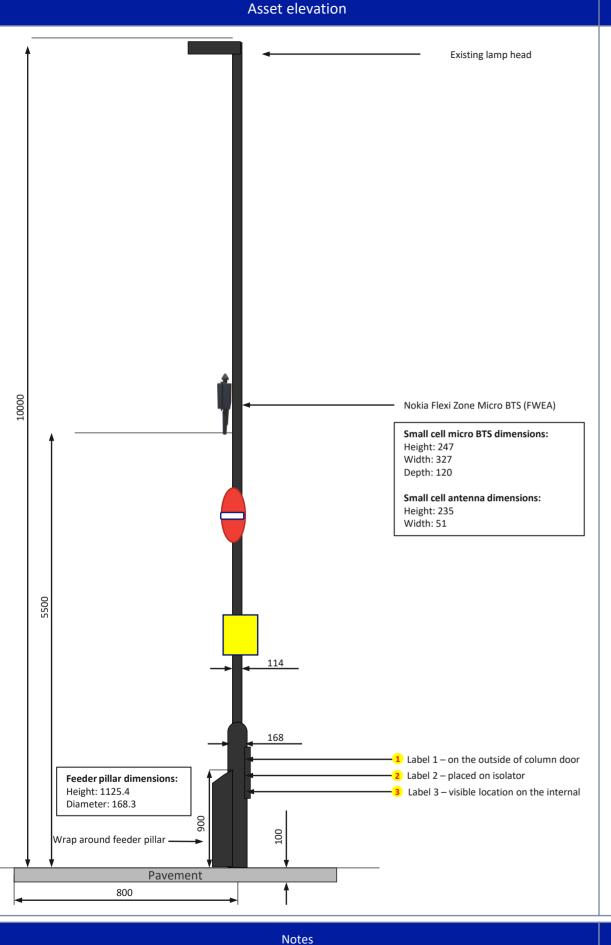

| All dimensions are in mm unless specified otherwise |                              |              |     |  |
|-----------------------------------------------------|------------------------------|--------------|-----|--|
| Eastings                                            | 532391                       |              |     |  |
| Northings                                           | 168384                       | 168384       |     |  |
| Latitude                                            | 51.399048                    | 51.399048    |     |  |
| Longitude                                           | -0.098267606                 | -0.098267606 |     |  |
| Site details:                                       |                              |              |     |  |
| SC antenna type                                     | Omni                         | Omni         |     |  |
| SC height                                           | 5.5m                         | 5.5m         |     |  |
| SC orientation                                      | 180°                         |              |     |  |
| SC kit type                                         | Nokia Flexi Zone Single Band |              |     |  |
| Frequency                                           | 1800MHz                      |              |     |  |
| Transmission                                        | BT SA100                     |              |     |  |
| Load test                                           | Pass                         |              |     |  |
| ICNIRP Compliance                                   | Public                       |              | Yes |  |
|                                                     | Occupational                 |              | Yes |  |
| Column Key                                          | 8mm Anti vandal              |              |     |  |

- 1. Nokia Flexi Zone Micro BTS to be painted to match column and to follow Nokias' guidance document.
- 2. Nokia Flexi Zone Micro BTS to be fixed to column with steel banding and painted to match column.
- This design has been completed in compliance with:
- DS0015 Nokia Flexi Zone EMF compliance Issue 1.5
- DN09158885 Issue: 08 Installing and Cabling Flexi Zone Micro BTS

| All dimensions are in mm unless specified otherwise |                              |     |  |
|-----------------------------------------------------|------------------------------|-----|--|
| Eastings                                            | 532391                       |     |  |
| Northings                                           | 168384                       |     |  |
| Latitude                                            | 51.399048                    |     |  |
| Longitude                                           | -0.098267606                 |     |  |
| Site details:                                       |                              |     |  |
| SC antenna type                                     | Omni                         |     |  |
| SC height                                           | 5.5m                         |     |  |
| SC orientation                                      | 180°                         |     |  |
| SC kit type                                         | Nokia Flexi Zone Single Band |     |  |
| Frequency                                           | 1800MHz                      |     |  |
| Transmission                                        | BT SA100                     |     |  |
| Load test                                           | Pass                         |     |  |
|                                                     | Public                       | Yes |  |
| ICNIRP Compliance                                   | Occupational                 | Yes |  |
| Column Key                                          | 8mm Anti vandal              |     |  |

## Hazard labelling

1 Label 1 to be placed on the outside of column door

2 Label 2 to placed on the isolator

3 Label 3 to be placed in visible location on the

| Detailed design v1.0 |            |                           |  |
|----------------------|------------|---------------------------|--|
| Drawing history      |            |                           |  |
| Rev                  | Date       | Description               |  |
| Α                    | 01/04/2020 | Original Submission       |  |
| В                    | 21/05/2021 | Addition of feeder pillar |  |
|                      |            |                           |  |