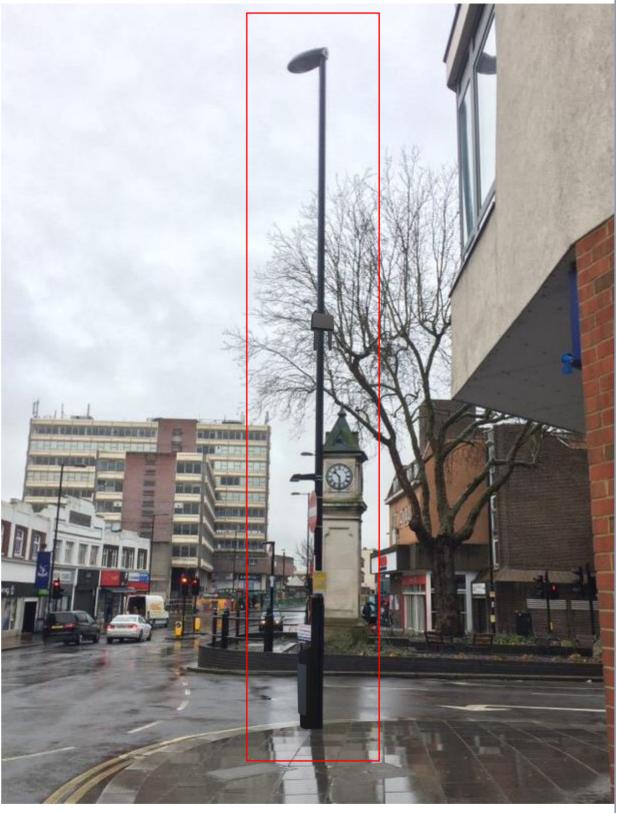

Existing view 290°

This document and any information contained therein is intended for the sole use of the employees and customers of Freshwave Group Limited only. No part of this document may be reproduced or transmitted to a third party in any form or means without prior written consent of Freshwave Group Limited.

| CSR Number | Freshwave asset ID | Visual reference |
|------------|--------------------|------------------|
| 96379      | SCID_46            | N030             |

Asset view

Existing view 270°

References