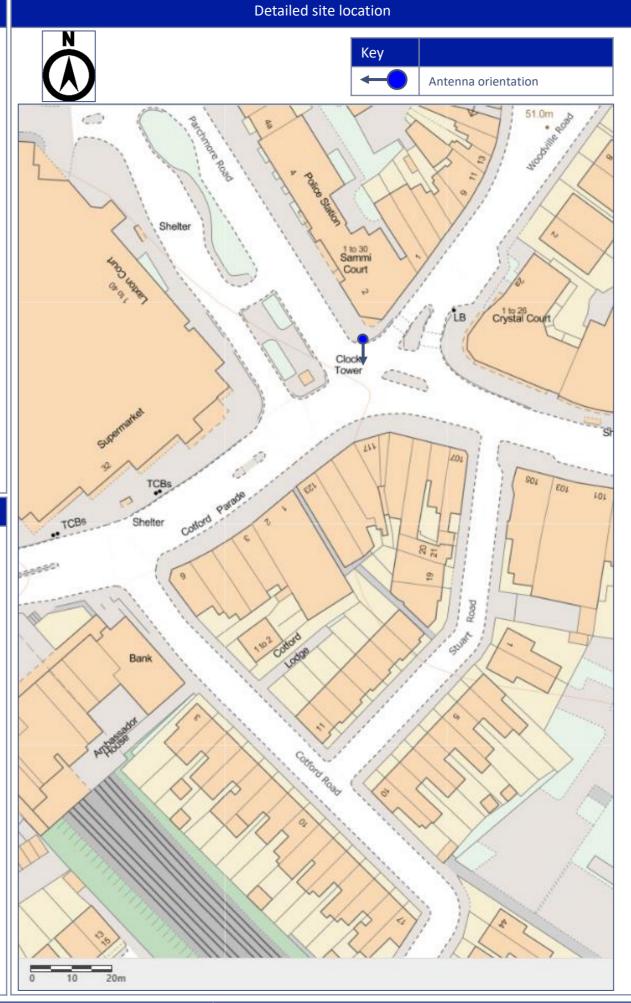

| All dimensions are in mm unless specified otherwise |                              |              |     |  |
|-----------------------------------------------------|------------------------------|--------------|-----|--|
| Eastings                                            | 532391                       |              |     |  |
| Northings                                           | 168384                       | 168384       |     |  |
| Latitude                                            | 51.399048                    | 51.399048    |     |  |
| Longitude                                           | -0.098267606                 | -0.098267606 |     |  |
| Site details:                                       |                              |              |     |  |
| SC antenna type                                     | Omni                         | Omni         |     |  |
| SC height                                           | 5.5m                         | 5.5m         |     |  |
| SC orientation                                      | 180°                         |              |     |  |
| SC kit type                                         | Nokia Flexi Zone Single Band |              |     |  |
| Frequency                                           | 1800MHz                      |              |     |  |
| Transmission                                        | BT SA100                     |              |     |  |
| Load test                                           | Pass                         |              |     |  |
| ICNIRP Compliance                                   | Public                       |              | Yes |  |
|                                                     | Occupational                 |              | Yes |  |
| Column Key                                          | 8mm Anti vandal              |              |     |  |

| All dimensions are in mm unless specified otherwise |                              |     |  |
|-----------------------------------------------------|------------------------------|-----|--|
| Eastings                                            | 532391                       |     |  |
| Northings                                           | 168384                       |     |  |
| Latitude                                            | 51.399048                    |     |  |
| Longitude                                           | -0.098267606                 |     |  |
| Site details:                                       |                              |     |  |
| SC antenna type                                     | Omni                         |     |  |
| SC height                                           | 5.5m                         |     |  |
| SC orientation                                      | 180°                         |     |  |
| SC kit type                                         | Nokia Flexi Zone Single Band |     |  |
| Frequency                                           | 1800MHz                      |     |  |
| Transmission                                        | BT SA100                     |     |  |
| Load test                                           | Pass                         |     |  |
|                                                     | Public                       | Yes |  |
| ICNIRP Compliance                                   | Occupational                 | Yes |  |
| Column Key                                          | 8mm Anti vandal              |     |  |