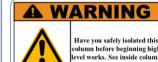

## Hazard labelling

1 Label 1 to be placed on the outside of column door

2 Label 2 to placed on the isolator

3 Label 3 to be placed in visible location on the

| Detailed design v1.0 |            |                           |  |
|----------------------|------------|---------------------------|--|
| Drawing history      |            |                           |  |
| Rev                  | Date       | Description               |  |
| Α                    | 01/04/2020 | Original Submission       |  |
| В                    | 21/05/2021 | Addition of feeder pillar |  |
|                      |            |                           |  |