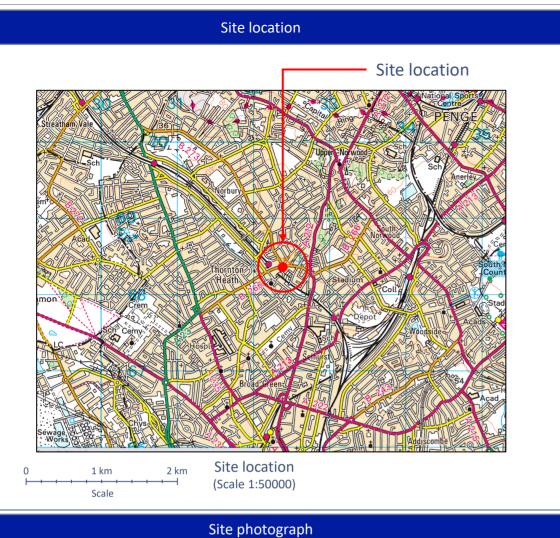

| All dimensions are in mm unless specified otherwise |                              |              |     |  |
|-----------------------------------------------------|------------------------------|--------------|-----|--|
| Eastings                                            | 532391                       |              |     |  |
| Northings                                           | 168384                       | 168384       |     |  |
| Latitude                                            | 51.399048                    | 51.399048    |     |  |
| Longitude                                           | -0.098267606                 | -0.098267606 |     |  |
| Site details:                                       |                              |              |     |  |
| SC antenna type                                     | Omni                         | Omni         |     |  |
| SC height                                           | 5.5m                         | 5.5m         |     |  |
| SC orientation                                      | 180°                         |              |     |  |
| SC kit type                                         | Nokia Flexi Zone Single Band |              |     |  |
| Frequency                                           | 1800MHz                      |              |     |  |
| Transmission                                        | BT SA100                     |              |     |  |
| Load test                                           | Pass                         |              |     |  |
| ICNIRP Compliance                                   | Public                       |              | Yes |  |
|                                                     | Occupational                 |              | Yes |  |
| Column Key                                          | 8mm Anti vandal              |              |     |  |

| All dimensions are in mm unless specified otherwise |                              |     |  |
|-----------------------------------------------------|------------------------------|-----|--|
| Eastings                                            | 532391                       |     |  |
| Northings                                           | 168384                       |     |  |
| Latitude                                            | 51.399048                    |     |  |
| Longitude                                           | -0.098267606                 |     |  |
| Site details:                                       |                              |     |  |
| SC antenna type                                     | Omni                         |     |  |
| SC height                                           | 5.5m                         |     |  |
| SC orientation                                      | 180°                         |     |  |
| SC kit type                                         | Nokia Flexi Zone Single Band |     |  |
| Frequency                                           | 1800MHz                      |     |  |
| Transmission                                        | BT SA100                     |     |  |
| Load test                                           | Pass                         |     |  |
|                                                     | Public                       | Yes |  |
| ICNIRP Compliance                                   | Occupational                 | Yes |  |
| Column Key                                          | 8mm Anti vandal              |     |  |