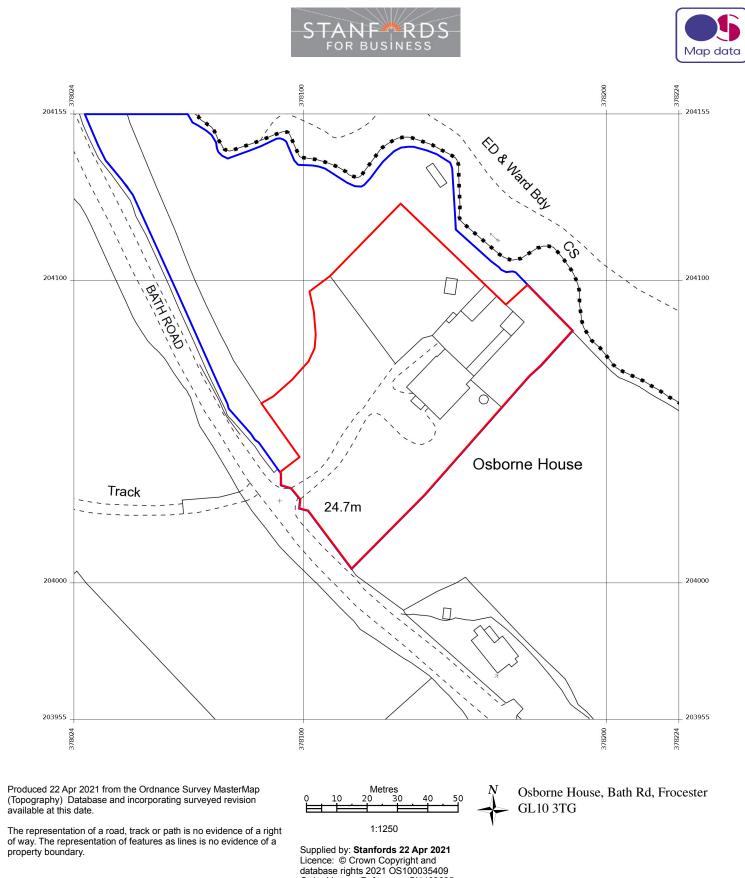

Order Licence Reference: Ol1468295 Centre coordinates: 378124 204055

| REVISIONS                           |                                                                                                                                                            |          |             |          |
|-------------------------------------|------------------------------------------------------------------------------------------------------------------------------------------------------------|----------|-------------|----------|
|                                     |                                                                                                                                                            |          |             |          |
| PROJECT                             | Osborne House                                                                                                                                              |          |             |          |
| ADDRESS                             | Bath Road, Frocester, Stonehouse. GL10 3TG                                                                                                                 |          |             |          |
| B L A K E<br>A R C H I<br>T E C T S | Blake Architects Limited<br>1 Coves Barn, Winstone Gloucestershire. GL7 7JZ<br>[1] 01285 841407 [e] mai@blakearchitects.co.uk<br>www.blakearchitects.co.uk |          |             |          |
| TITLE                               | Location Plan                                                                                                                                              |          |             |          |
| DRAWING<br>NUMBER                   | 21.01.03.01                                                                                                                                                |          |             |          |
| STATUS                              | PLANNING                                                                                                                                                   |          |             |          |
| DRAWN                               | CHECKED                                                                                                                                                    | DATE     | SCALE       | REVISION |
| SH                                  | JN                                                                                                                                                         | 07.05.21 | 1:1250 @ A3 | -        |